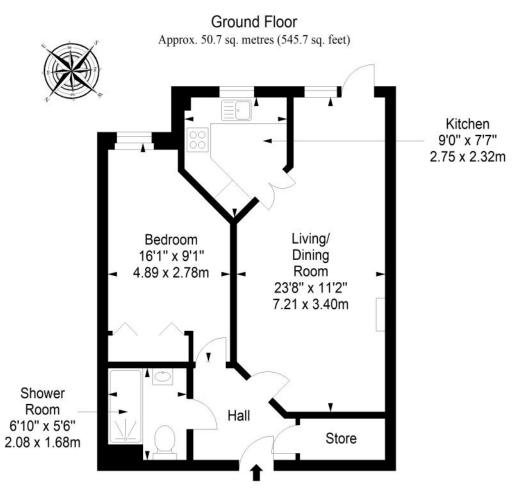

e glazing





OFFERS TO: 22 Hardgate Haddington EH41 3JS

Tel: 01620 825 368 Fax: 01620 824 671

DX540733 Haddington



## HOUSE SALES

If you have a house to sell, we provide free pre-sales advice, including valuation. We will visit your home and discuss in detail all aspects of selling and buying, including costs and marketing strategy, and will explain GSB Properties' comprehensive services.

 While these Sales Particulars are believed to be correct, their accuracy is not warranted and they do not form any part of any contract. All sizes are approximate.
Interested parties are advised to note interest through their solicitor as soon as possible in order to be kept informed should a Closing Date be set. The seller will not be bound to accept the highest or any offer.

## **FLOORPLAN**



Total area: approx. 50.7 sq. metres (545.7 sq. feet)