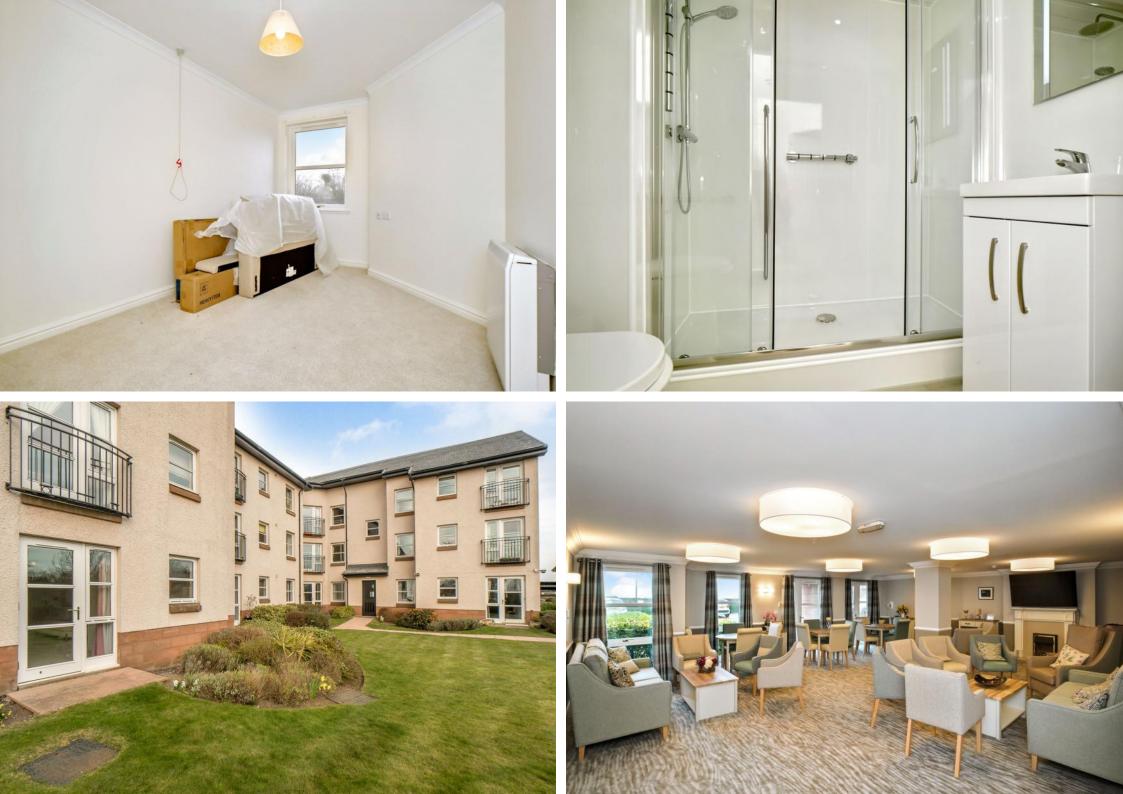

## SUMMARY

Forming part of a popular retirement development exclusively for the over 60s in Dunbar, this one-bedroom ground-floor flat offers an ideal choice for retirees, with the development enjoying shared facilities such as a resident's lounge, laundry, guest facilities, regular social activities, communal gardens, and private residents' parking. The development is ideally situated for easy access to the town's awardwinning high street, the train station, bus links, picturesque walking routes, and the beach.

## FEATURES

- Ground-floor retirement flat in Dunbar
- Well-presented, neutral interiors
- Secure shared entrance
- Hallway with large store cupboard
- Generous, southeast-facing living/dining room
- Sunny fitted kitchen
- Double bedroom with built-in wardrobe
- Modern shower room
- Beautifully maintained shared gardens
- Private residents' parking
- Excellent shared facilities
- Careline alarm system
- Electric heating and double glazing