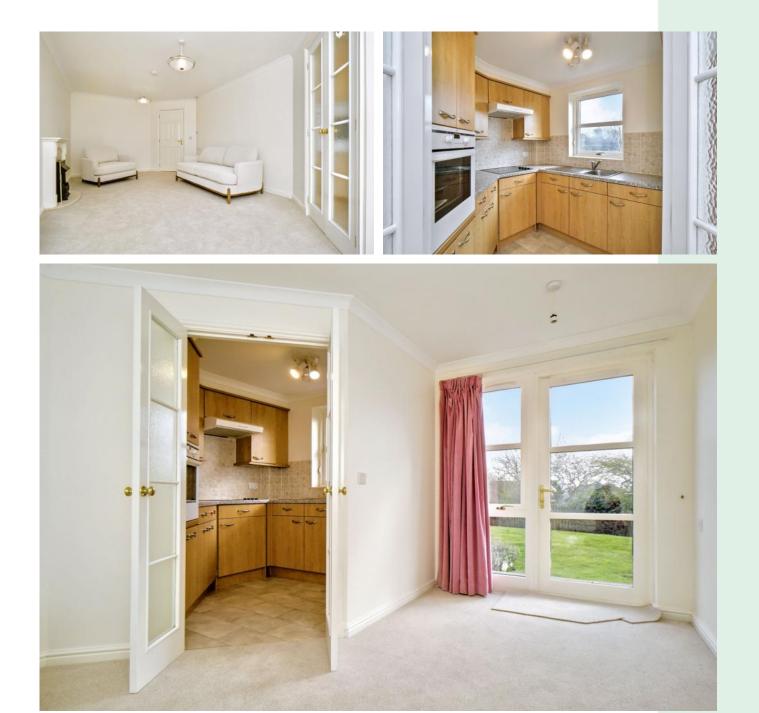

## SUMMARY

Forming part of a popular retirement development exclusively for the over 60s in Dunbar, this one-bedroom ground-floor flat offers an ideal choice for retirees, with the development enjoying shared facilities such as a resident's lounge, laundry, guest facilities, regular social activities, communal gardens, and private residents' parking. The development is ideally situated for easy access to the town's awardwinning high street, the train station, bus links, picturesque walking routes, and the beach.

## FEATURES

- Ground-floor retirement flat in Dunbar
- Well-presented, neutral interiors
- Secure shared entrance
- Hallway with large store cupboard
- Generous, southeast-facing living/dining room
- Sunny fitted kitchen
- Double bedroom with built-in wardrobe
- Modern shower room
- Beautifully maintained shared gardens
- Private residents' parking
- Excellent shared facilities
- Careline alarm system
- Electric heating and double glazing