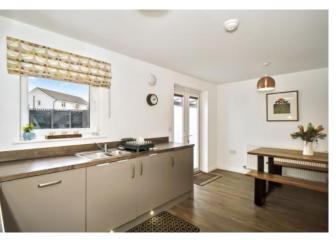

You enter via a hall with built-in storage, a handy WC, and durable oak-inspired flooring that extends throughout the ground floor. The living room and kitchen are accessed from the hall and benefit from good natural light. The living room offers a flexible layout for furniture arrangements, while the kitchen features a sociable dining area that opens onto the garden. It boasts an on-trend design, with glossy mushroomtoned cabinets and a timber-style worktop, incorporating built-in lighting and fully integrated appliances for a seamless finish. Appliances include a dishwasher, a washing machine, a fridge freezer, an electric double oven, and a gas hob with a chimney-style hood.