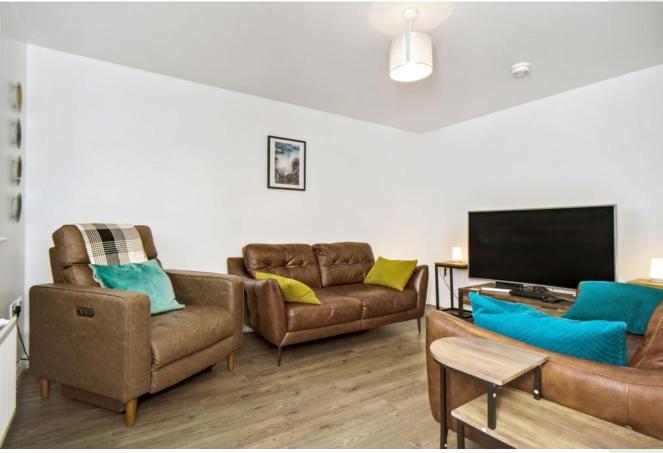

You enter via a hall with built-in storage, a handy WC, and durable oak-inspired flooring that extends throughout the ground floor. The living room and kitchen are accessed from the hall and benefit from good natural light. The living room offers a flexible layout for furniture arrangements, while the kitchen features a sociable dining area that opens onto the garden. It boasts an on-trend design, with glossy mushroomtoned cabinets and a timber-style worktop, incorporating built-in lighting and fully integrated appliances for a seamless finish. Appliances include a dishwasher, a washing machine, a fridge freezer, an electric double oven, and a gas hob with a chimney-style hood.