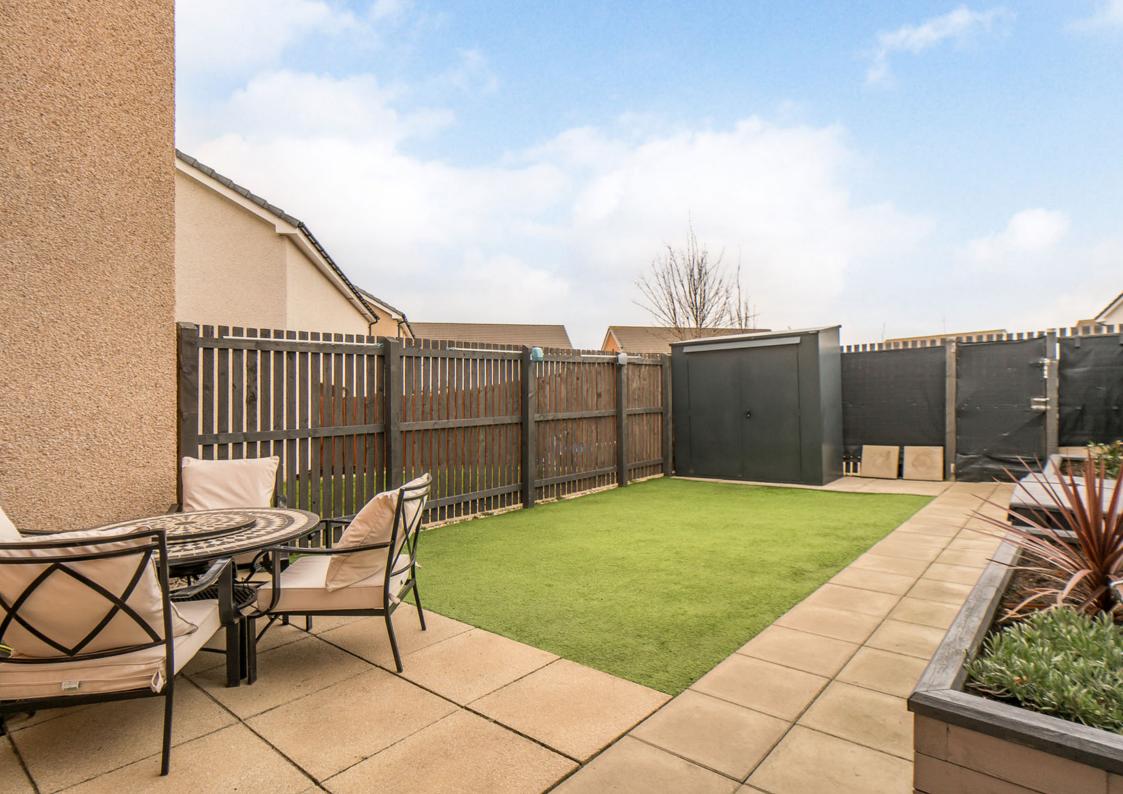

Outside, the fully enclosed rear garden has been landscaped for easy maintenance. It features a dining terrace, an artificial lawn, fixed raised planters, and a lockable shed. Finally, at the rear of the property, there is a designated parking space, plus additional spaces for visitors.