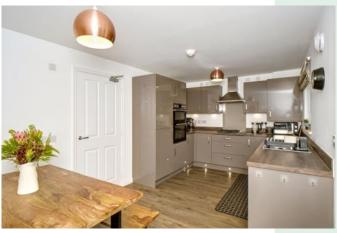

You enter via a hall with built-in storage, a handy WC, and durable oak-inspired flooring that extends throughout the ground floor. The living room and kitchen are accessed from the hall and benefit from good natural light. The living room offers a flexible layout for furniture arrangements, while the kitchen features a sociable dining area that opens onto the garden. It boasts an on-trend design, with glossy mushroomtoned cabinets and a timber-style worktop, incorporating built-in lighting and fully integrated appliances for a seamless finish. Appliances include a dishwasher, a washing machine, a fridge freezer, an electric double oven, and a gas hob with a chimney-style hood.