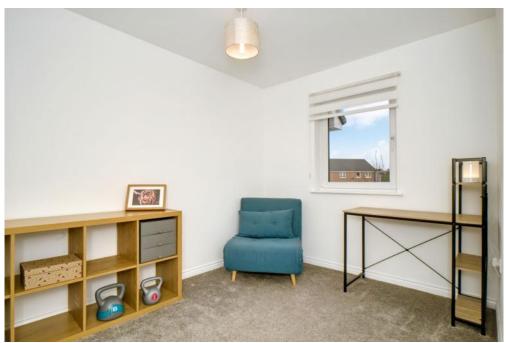

Stairs from the hall lead to a bright first-floor landing (with storage) and, in turn, three bedrooms, with cosy carpeting throughout. These bedrooms (two doubles and a spacious single/study) are served by a chic family bathroom with a shower-over-bath. The second floor is entirely devoted to the principal suite, ensuring privacy and a sense of luxury. In addition to a spacious carpeted bedroom, there is a bright, fitted dressing room and a skylit shower room with tasteful tiling. Gas central heating and full double glazing keep the property warm and efficient.