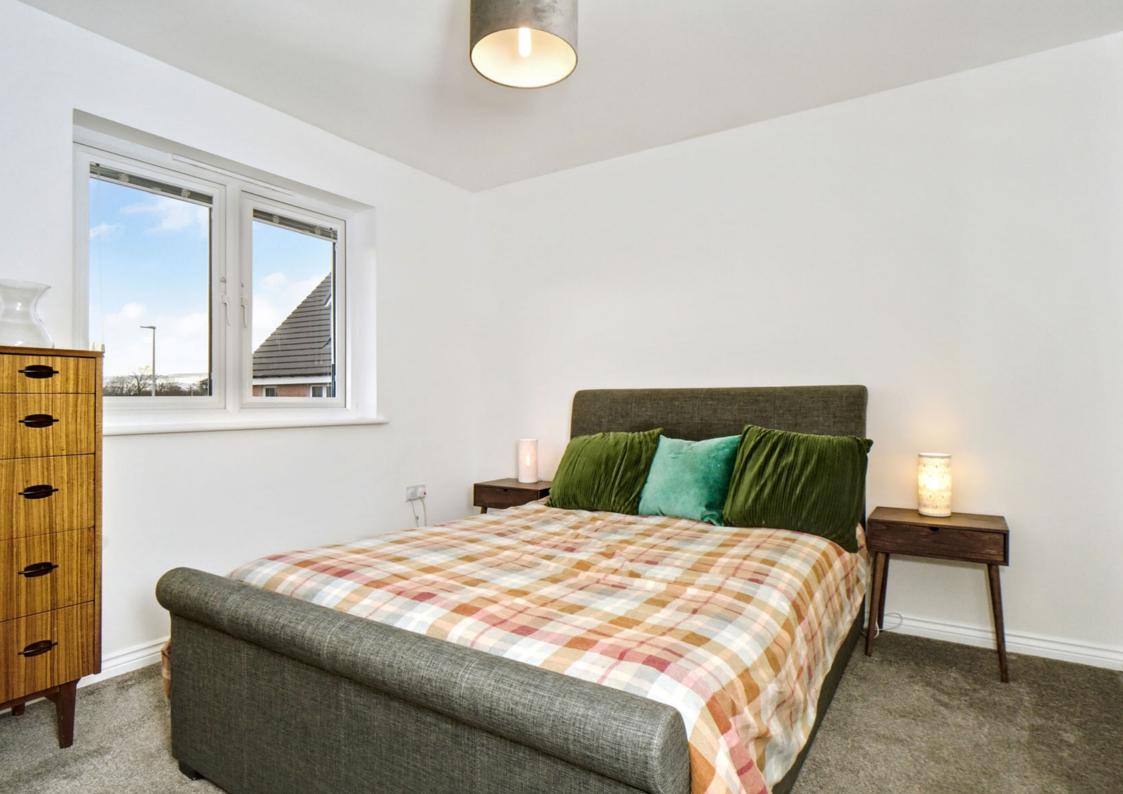

Stairs from the hall lead to a bright first-floor landing (with storage) and, in turn, three bedrooms, with cosy carpeting throughout. These bedrooms (two doubles and a spacious single/study) are served by a chic family bathroom with a shower-over-bath. The second floor is entirely devoted to the principal suite, ensuring privacy and a sense of luxury. In addition to a spacious carpeted bedroom, there is a bright, fitted dressing room and a skylit shower room with tasteful tiling. Gas central heating and full double glazing keep the property warm and efficient.

Extras: The sale includes all fitted floor coverings, selected window coverings, light fittings, and integrated appliances.