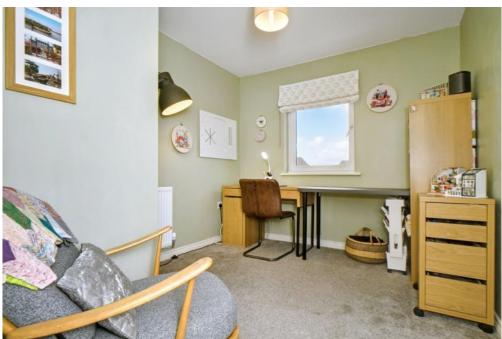

Stairs from the hall lead to a bright first-floor landing (with storage) and, in turn, three bedrooms, with cosy carpeting throughout. These bedrooms (two doubles and a spacious single/study) are served by a chic family bathroom with a shower-over-bath. The second floor is entirely devoted to the principal suite, ensuring privacy and a sense of luxury. In addition to a spacious carpeted bedroom, there is a bright, fitted dressing room and a skylit shower room with tasteful tiling. Gas central heating and full double glazing keep the property warm and efficient.