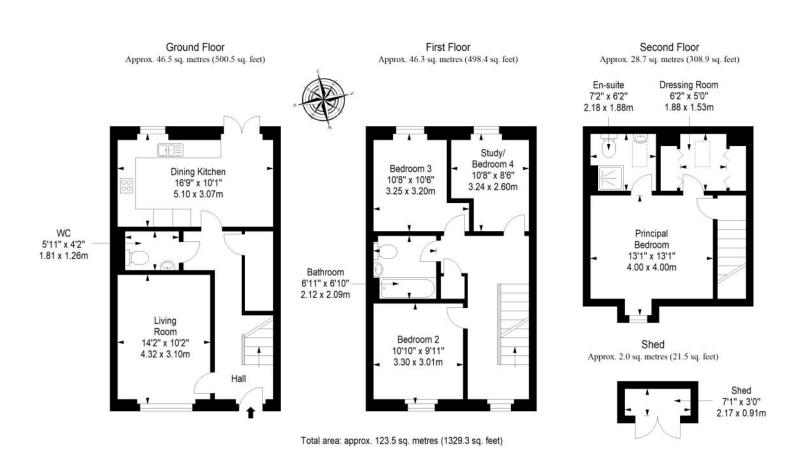

You enter via a hall with built-in storage, a handy WC, and durable oak-inspired flooring that extends throughout the ground floor. The living room and kitchen are accessed from the hall and benefit from good natural light. The living room offers a flexible layout for furniture arrangements, while the kitchen features a sociable dining area that opens onto the garden. It boasts an on-trend design, with glossy mushroomtoned cabinets and a timber-style worktop, incorporating built-in lighting and fully integrated appliances for a seamless finish. Appliances include a dishwasher, a washing machine, a fridge freezer, an electric double oven, and a gas hob with a chimney-style hood.

Stairs from the hall lead to a bright first-floor landing (with storage) and, in turn, three bedrooms, with cosy carpeting throughout. These bedrooms (two doubles and a spacious single/study) are served by a chic family bathroom with a shower-over-bath. The second floor is entirely devoted to the principal suite, ensuring privacy and a sense of luxury. In addition to a spacious carpeted bedroom, there is a bright, fitted dressing room and a skylit shower room with tasteful tiling. Gas central heating and full double glazing keep the property warm and efficient.

Outside, the fully enclosed rear garden has been landscaped for easy maintenance. It features a dining terrace, an artificial lawn, fixed raised planters, and a lockable shed. Finally, at the rear of the property, there is a designated parking space, plus additional spaces for visitors.

## **FLOORPLAN**