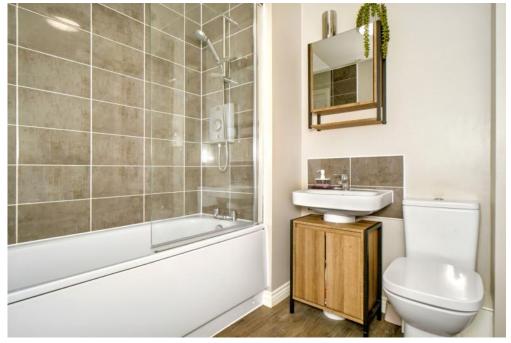

Stairs from the hall lead to a bright first-floor landing (with storage) and, in turn, three bedrooms, with cosy carpeting throughout. These bedrooms (two doubles and a spacious single/study) are served by a chic family bathroom with a shower-over-bath. The second floor is entirely devoted to the principal suite, ensuring privacy and a sense of luxury. In addition to a spacious carpeted bedroom, there is a bright, fitted dressing room and a skylit shower room with tasteful tiling. Gas central heating and full double glazing keep the property warm and efficient.