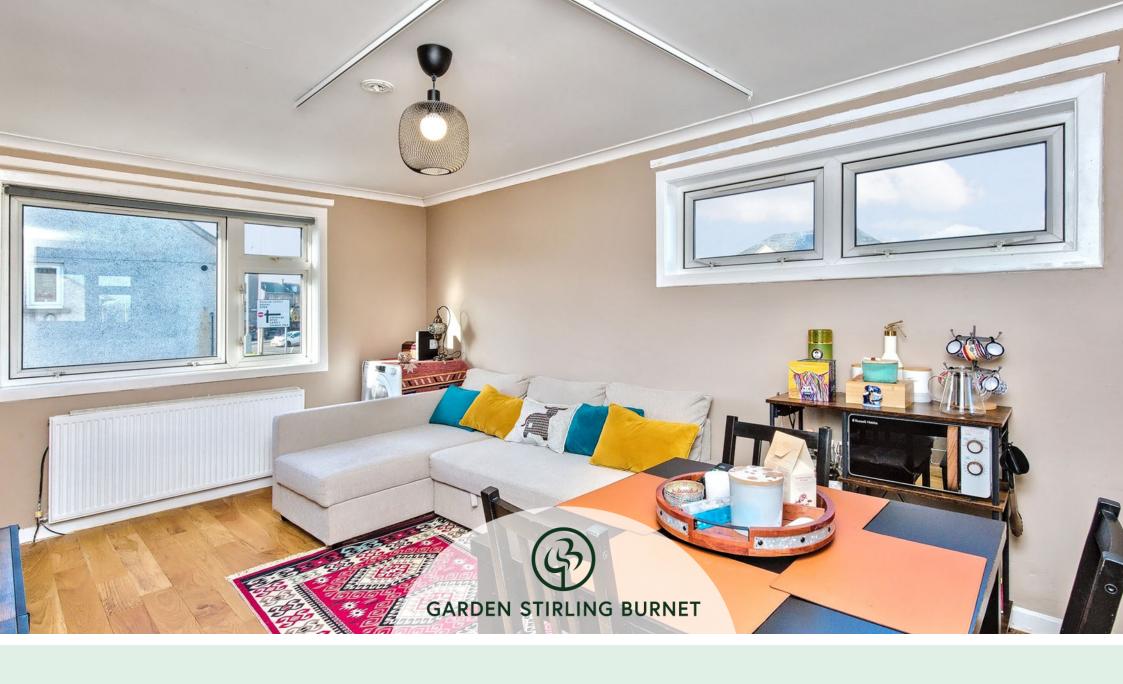

The two-bedroom flat offers a generous openplan living and dining kitchen with contemporary cabinetry, quality worktops and ample space for seated dining. It further benefits from enviable proximity to excellent amenities, shops (including supermarkets), parks, a gym, golf links, the post office and bus/road links into the city and beyond.

## **FEATURES**

- Upper flat in Loanhead
- · Established residential development setting
- Secure entry system and shared stairwell
- Attractive, modern interiors throughout
- Entrance hall with storage
- Triple-aspect, open-plan living/dining/kitchen
- West-facing double bedroom with wardrobes
- Versatile single room/study
- Attic space for additional storage
- Modern shower room
- Shared grounds
- Off-street parking
- Gas central heating and double glazing