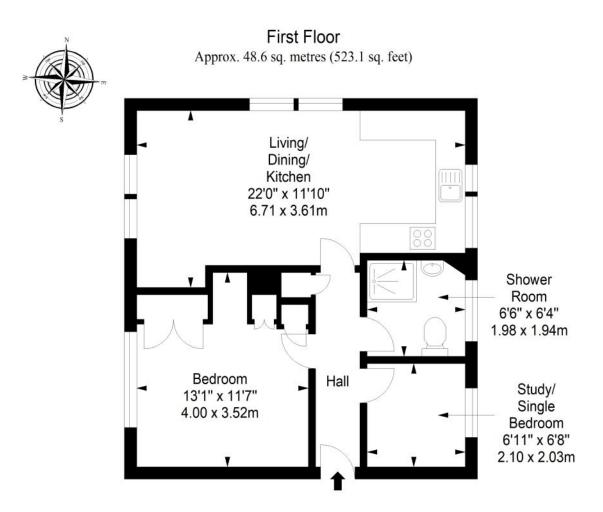

OFFERS TO: 22 Hardgate Haddington EH41 3JS

Tel: 01620 825 368 Fax: 01620 824 671

DX540733 Haddington



## **HOUSE SALES**

If you have a house to sell, we provide free pre-sales advice, including valuation. We will visit your home and discuss in detail all aspects of selling and buying, including costs and marketing strategy, and will explain GSB Properties' comprehensive services.

While these Sales Particulars are believed to be correct, their accuracy is not warranted and they do not form any part of any contract. All sizes are approximate 2. Interested parties are advised to note interest through their solicitor as soon as possible in order to be kept informed should a Closing Date be set. The seller will not be bound to accept the highest or any offer.

## **FLOORPLAN**



Total area: approx. 48.6 sq. metres (523.1 sq. feet)