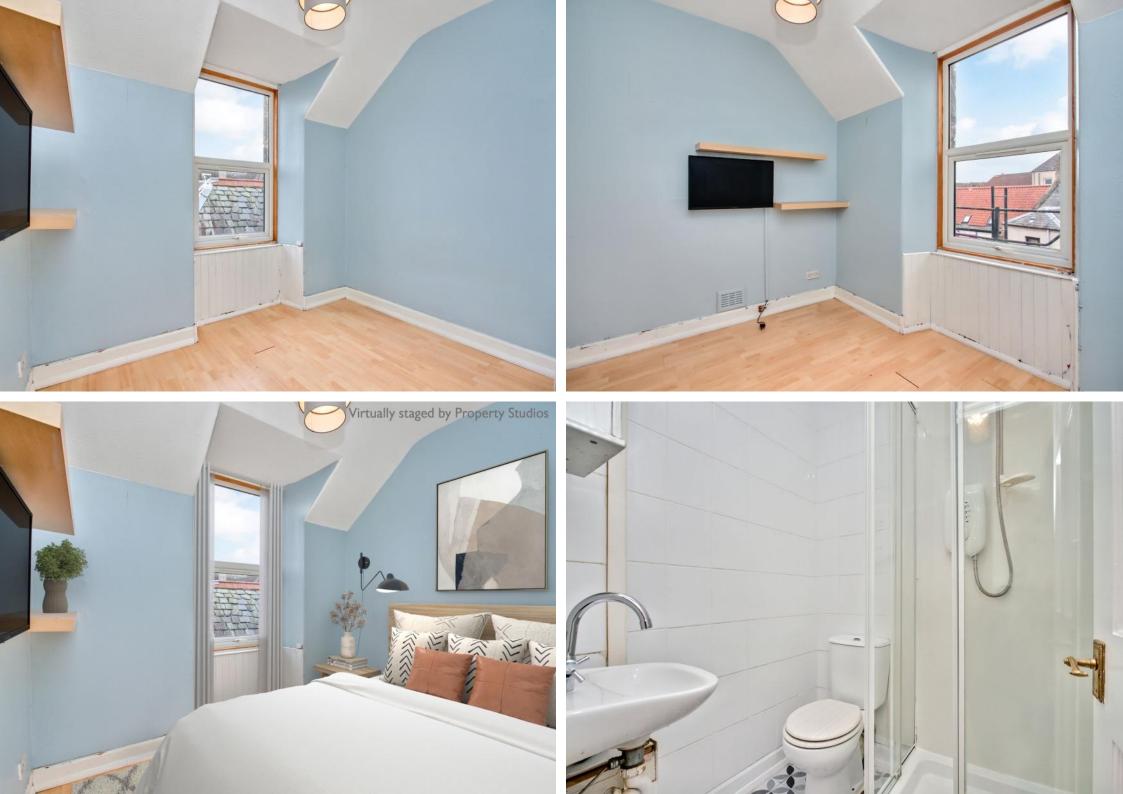

## **FEATURES**

- Second/top-floor flat in Tranent
- Part of a traditional High Street building
- Secure shared entrance and stairwell •
- Entrance hallway •
- Open-plan kitchen, living, and dining room,  $\bullet$ with a modern kitchen design
- South-facing double bedroom
- Three-piece shower room
- On-street parking nearby •
- Electric heating •
- Double-glazed windows •