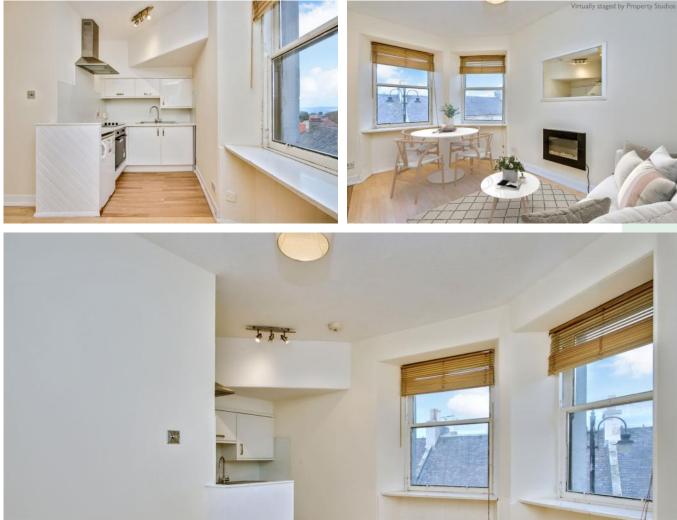

## **FEATURES**

- Second/top-floor flat in Tranent
- Part of a traditional High Street building
- Secure shared entrance and stairwell •
- Entrance hallway •
- Open-plan kitchen, living, and dining room,  $\bullet$ with a modern kitchen design
- South-facing double bedroom
- Three-piece shower room
- On-street parking nearby •
- Electric heating •
- Double-glazed windows •