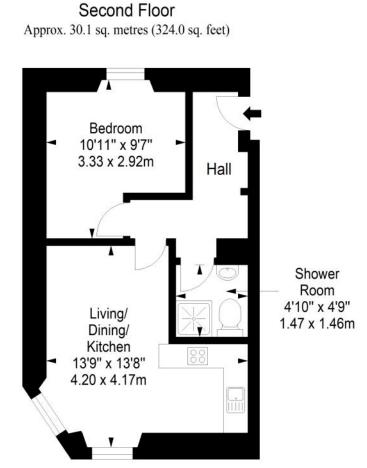

dows •





OFFERS TO: 22 Hardgate Haddington EH41 3JS

Tel: 01620 825 368 Fax: 01620 824 671

DX540733 Haddington



#### HOUSE SALES

If you have a house to sell, we provide free pre-sales advice, including valuation. We will visit your home and discuss in detail all aspects of selling and buying, including costs and marketing strategy, and will explain GSB Properties' comprehensive services.

 While these Sales Particulars are believed to be correct, their accuracy is not warranted and they do not form any part of any contract. All sizes are approximate.
Interested parties are advised to note interest through their solicitor as soon as possible in order to be kept informed should a Closing Date be set. The seller will not be bound to accept the highest or any offer.

# **FLOORPLAN**





Total area: approx. 30.1 sq. metres (324.0 sq. feet)