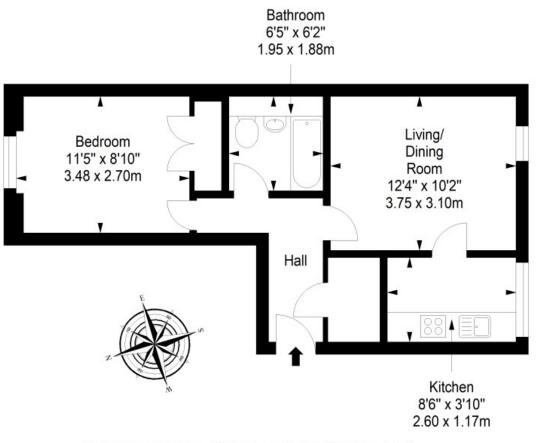

ble glazing





OFFERS TO: 22 Hardgate Haddington EH41 3JS

Tel: 01620 825 368 Fax: 01620 824 671

DX540733 Haddington



## HOUSE SALES

If you have a house to sell, we provide free pre-sales advice, including valuation. We will visit your home and discuss in detail all aspects of selling and buying, including costs and marketing strategy, and will explain GSB Properties' comprehensive services.

 While these Sales Particulars are believed to be correct, their accuracy is not warranted and they do not form any part of any contract. All sizes are approximate.
Interested parties are advised to note interest through their solicitor as soon as possible in order to be kept informed should a Closing Date be set. The seller will not be bound to accept the highest or any offer.

## FLOORPLAN





Total area: approx. 38.8 sq. metres (417.6 sq. feet)