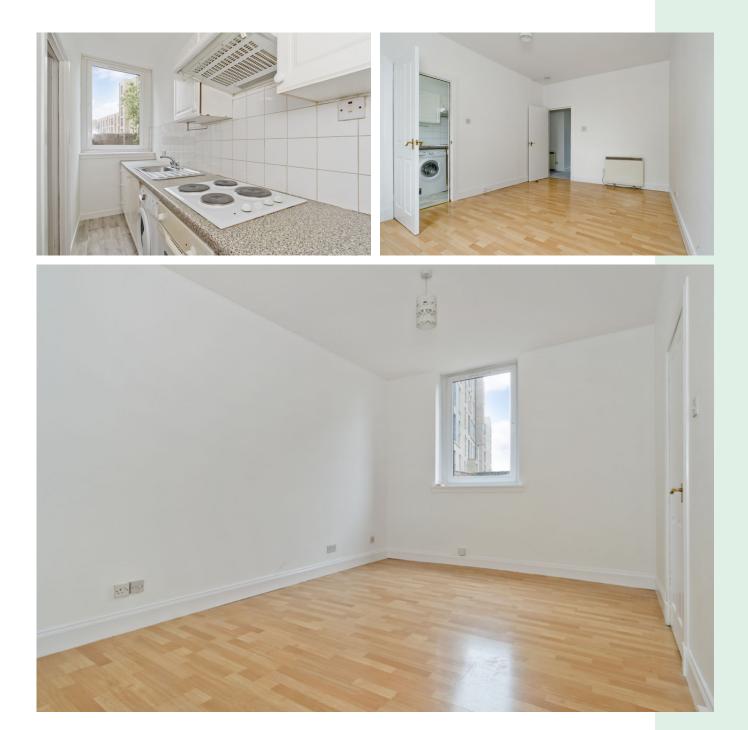

## **SUMMARY**

This one-bedroom ground-floor city flat forms part of an established residential development, conveniently located in the heart of Abbeyhill. It is within easy reach of outstanding amenities, including Meadowbank Shopping Centre, and it has bus links practically on the doorstep. The city centre and some of Edinburgh's best loved green spaces (like Holyrood Park and iconic Arthur's Seat) are all within walking distance too. The home provides buyers with an appealing blank canvas throughout, as well as great storage and private residents' parking. It is sure to be highly popular with a wide variety of buyers.

## FEATURES

- A bright and airy ground-floor flat
- Situated in sought-after Abbeyhill
- In walking distance of the city centre
- Crisp neutral décor throughout
- Welcoming entrance hall with storage
- South-facing living and dining room
- Well-appointed, fitted kitchen
- Double bedroom with built-in wardrobe
- 3pc bathroom with an overhead shower
- Low-maintenance communal garden
- Private residents' parking
- Electric heating and double glazing