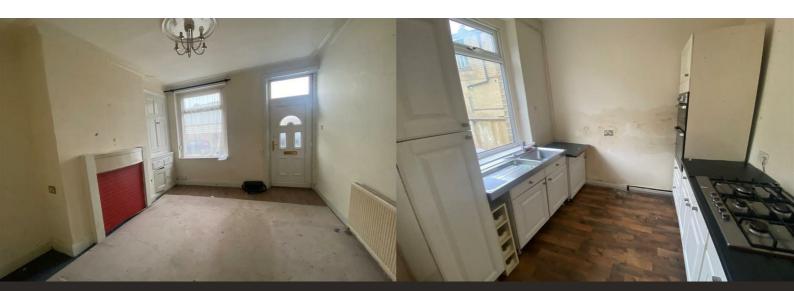

#### Lounge

13'1" x 13'1" (3.99m" x 3.99m")

#### Kitchen

8'9" x 10'1" (2.67m" x 3.07m")