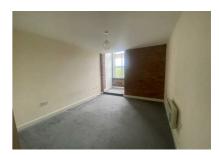

## 24 Fearnleys Mill, Colne Bridge, HD5 0RD

£80,000

Offered with NO CHAIN is this well presented apartment. Entrance hall, alarm system and intercom. Large open plan lounge and kitchen, with a range of base and wall units in maple, housing oven, hob, 50/50 fridge freezer and washer dryer. Stainless steel extractor fan over tiled splash backs. Ample lounge area with French door overlooking river view. Satellite TV and telephone points. Two double bedrooms with TV and telephone points. Bathroom/WC with white sanitary ware and mains shower over bath, heated towel rail. Independent electric heater and electric energy saving hot water boiler. The apartment has laminated floors to hallway, lounge and kitchen. Carpets to both bedrooms. Allocated private parking.