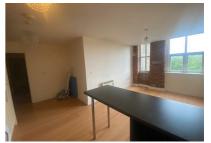

## 24 Fearnleys Mill, Colne Bridge, HD5 0RD

£80,000

Offered with NO CHAIN is this well presented apartment. Entrance hall, alarm system and intercom. Large open plan lounge and kitchen, with a range of base and wall units in maple, housing oven, hob, 50/50 fridge freezer and washer dryer. Stainless steel extractor fan over tiled splash backs. Ample lounge area with French door overlooking river view. Satellite TV and telephone points. Two double bedrooms with TV and telephone points. Bathroom/WC with white sanitary ware and mains shower over bath, heated towel rail. Independent electric heater and electric energy saving hot water boiler. The apartment has laminated floors to hallway, lounge and kitchen. Carpets to both bedrooms. Allocated private parking.