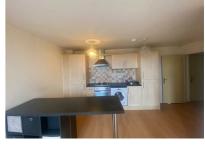

## 24 Fearnleys Mill, Colne Bridge, HD5 0RD

£80,000

Offered with NO CHAIN is this well presented apartment. Entrance hall, alarm system and intercom. Large open plan lounge and kitchen, with a range of base and wall units in maple, housing oven, hob, 50/50 fridge freezer and washer dryer. Stainless steel extractor fan over tiled splash backs. Ample lounge area with French door overlooking river view. Satellite TV and telephone points. Two double bedrooms with TV and telephone points. Bathroom/WC with white sanitary ware and mains shower over bath, heated towel rail. Independent electric heater and electric energy saving hot water boiler. The apartment has laminated floors to hallway, lounge and kitchen. Carpets to both bedrooms. Allocated private parking.