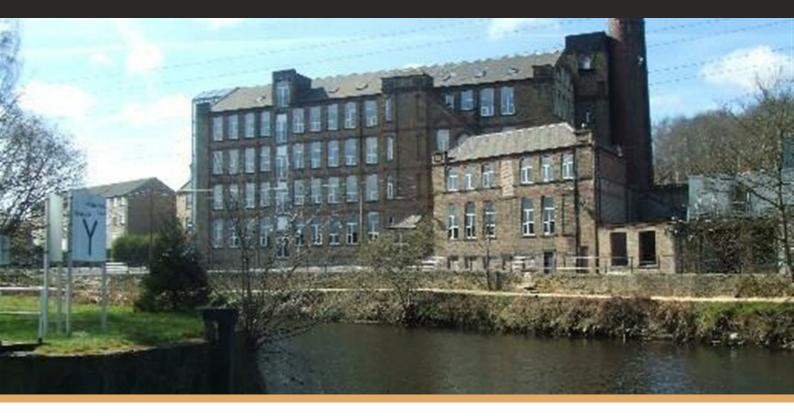

## 24 Fearnleys Mill, Colne Bridge, HD5 0RD

£80,000

Offered with NO CHAIN is this well presented apartment. Entrance hall, alarm system and intercom. Large open plan lounge and kitchen, with a range of base and wall units in maple, housing oven, hob, 50/50 fridge freezer and washer dryer. Stainless steel extractor fan over tiled splash backs. Ample lounge area with French door overlooking river view. Satellite TV and telephone points. Two double bedrooms with TV and telephone points. Bathroom/WC with white sanitary ware and mains shower over bath, heated towel rail. Independent electric heater and electric energy saving hot water boiler. The apartment has laminated floors to hallway, lounge and kitchen. Carpets to both bedrooms. Allocated private parking.