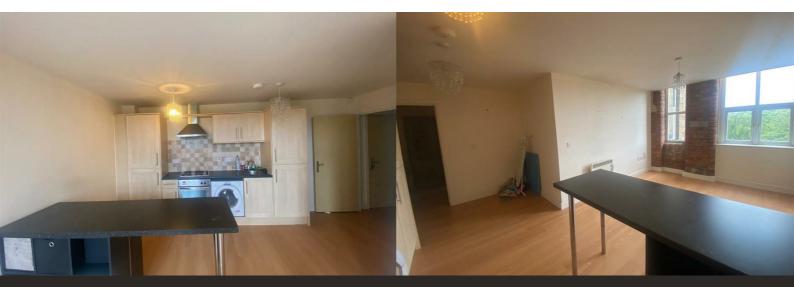

## 24 Fearnleys Mill

Fearnley Mill Drive, Colne Bridge, HD5 0RD

£695

Entrance hall, alarm system and intercom. Large open plan lounge and kitchen, with a range of base and wall units in maple, housing oven, hob, 50/50 fridge freezer and washer dryer. Stainless steel extractor fan over tiled splash backs. Ample lounge area with French door overlooking river view. Satelite TV and telephone points. Two double bedrooms with TV and telephone points. Bathroom/WC with white sanatary ware and mains shower over bath, heated towel rail. Independent electric heater and electric energy saving hot water boiler. The apartment has laminated floors to hallway, lounge and kitchen. Carpets to both bedrooms. Allocated private parking.