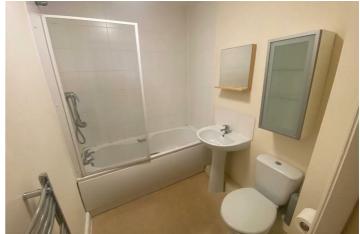

## 24 Fearnleys Mill

Fearnley Mill Drive, Colne Bridge, HD5 0RD

£695

Entrance hall, alarm system and intercom. Large open plan lounge and kitchen, with a range of base and wall units in maple, housing oven, hob, 50/50 fridge freezer and washer dryer. Stainless steel extractor fan over tiled splash backs. Ample lounge area with French door overlooking river view. Satelite TV and telephone points. Two double bedrooms with TV and telephone points. Bathroom/WC with white sanatary ware and mains shower over bath, heated towel rail. Independent electric heater and electric energy saving hot water boiler. The apartment has laminated floors to hallway, lounge and kitchen. Carpets to both bedrooms. Allocated private parking.