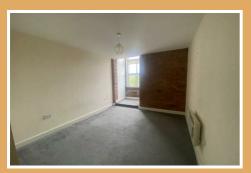

## 24 Fearnleys Mill

Fearnley Mill Drive, Colne Bridge, HD5 0RD

£695

Entrance hall, alarm system and intercom. Large open plan lounge and kitchen, with a range of base and wall units in maple, housing oven, hob, 50/50 fridge freezer and washer dryer. Stainless steel extractor fan over tiled splash backs. Ample lounge area with French door overlooking river view. Satelite TV and telephone points. Two double bedrooms with TV and telephone points. Bathroom/WC with white sanatary ware and mains shower over bath, heated towel rail. Independent electric heater and electric energy saving hot water boiler. The apartment has laminated floors to hallway, lounge and kitchen. Carpets to both bedrooms. Allocated private parking.