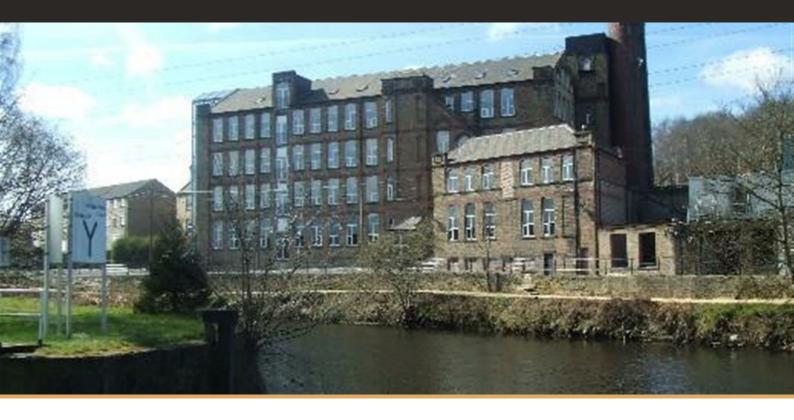

# 24 Fearnleys Mill

Fearnley Mill Drive, Colne Bridge, HD5 0RD

£695

## 24 Fearnleys Mill

Fearnley Mill Drive, Colne Bridge, HD5 0RD

£695

Entrance hall, alarm system and intercom. Large open plan lounge and kitchen, with a range of base and wall units in maple, housing oven, hob, 50/50 fridge freezer and washer dryer. Stainless steel extractor fan over tiled splash backs. Ample lounge area with French door overlooking river view. Satelite TV and telephone points. Two double bedrooms with TV and telephone points. Bathroom/WC with white sanatary ware and mains shower over bath, heated towel rail. Independent electric heater and electric energy saving hot water boiler. The apartment has laminated floors to hallway, lounge and kitchen. Carpets to both bedrooms. Allocated private parking.