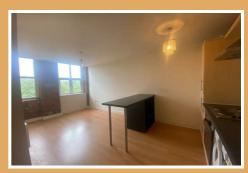

## 24 Fearnleys Mill

Fearnley Mill Drive, Colne Bridge, HD5 0RD

£695

Entrance hall, alarm system and intercom. Large open plan lounge and kitchen, with a range of base and wall units in maple, housing oven, hob, 50/50 fridge freezer and washer dryer. Stainless steel extractor fan over tiled splash backs. Ample lounge area with French door overlooking river view. Satelite TV and telephone points. Two double bedrooms with TV and telephone points. Bathroom/WC with white sanatary ware and mains shower over bath, heated towel rail. Independent electric heater and electric energy saving hot water boiler. The apartment has laminated floors to hallway, lounge and kitchen. Carpets to both bedrooms. Allocated private parking.