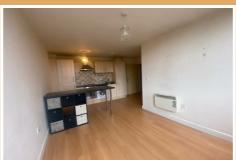

## 24 Fearnleys Mill

Fearnley Mill Drive, Colne Bridge, HD5 0RD

£695

Entrance hall, alarm system and intercom. Large open plan lounge and kitchen, with a range of base and wall units in maple, housing oven, hob, 50/50 fridge freezer and washer dryer. Stainless steel extractor fan over tiled splash backs. Ample lounge area with French door overlooking river view. Satelite TV and telephone points. Two double bedrooms with TV and telephone points. Bathroom/WC with white sanatary ware and mains shower over bath, heated towel rail. Independent electric heater and electric energy saving hot water boiler. The apartment has laminated floors to hallway, lounge and kitchen. Carpets to both bedrooms. Allocated private parking.