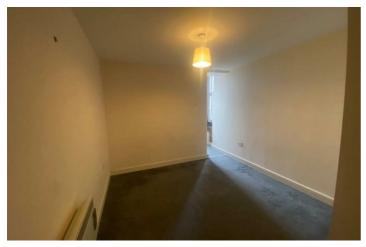

## 24 Fearnleys Mill

Fearnley Mill Drive, Colne Bridge, HD5 0RD

£695

Entrance hall, alarm system and intercom. Large open plan lounge and kitchen, with a range of base and wall units in maple, housing oven, hob, 50/50 fridge freezer and washer dryer. Stainless steel extractor fan over tiled splash backs. Ample lounge area with French door overlooking river view. Satelite TV and telephone points. Two double bedrooms with TV and telephone points. Bathroom/WC with white sanatary ware and mains shower over bath, heated towel rail. Independent electric heater and electric energy saving hot water boiler. The apartment has laminated floors to hallway, lounge and kitchen. Carpets to both bedrooms. Allocated private parking.