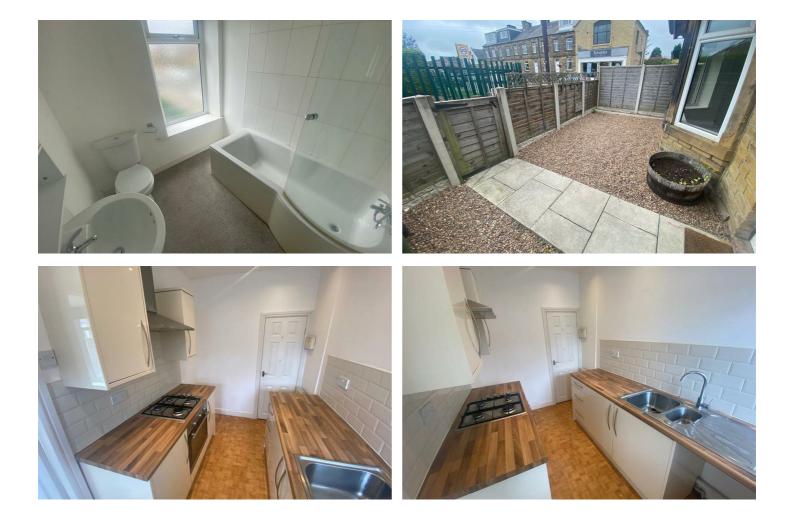

# House Bathroom 7'4" x 6'6" (2.24m" x 1.98m")

Three piece white suite comprising low level wc, pedestal wash hand basin and paneled bath with shower over. Radiator.

### Exterior

Enclosed pebbled garden to front.

Hub 26 Hunsworth Lane | Cleckheaton | BD19 4LN T. 01924 501333 E. enquiries@yorkshire-residential.co.uk www.yorkshire-residential.co.uk

# 10'2" x 6'4" (3.10m" x 1.93m")

Fitted with wall and base units with built-in electric oven, gas hob and extractor over. Stainless steel 1 1/2 bowl sink. Radiator.