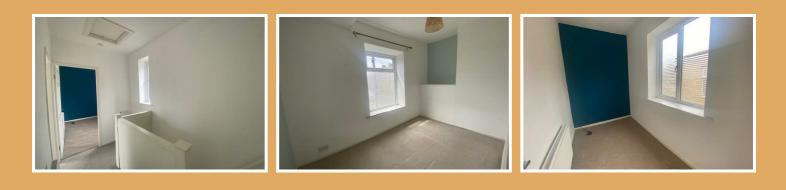

#### Lounge 16'1" x 12'7" (4.90m" x 3.84m")

Bay window and radiator.

Landing

Radiator.

**Double Bedroom 1** 7'5" x 11'2" (2.26m" x 3.40m") Radiator.

# Single Bedroom 2

**5'5" x 9'8" (1.65m" x 2.95m")** Radiator.