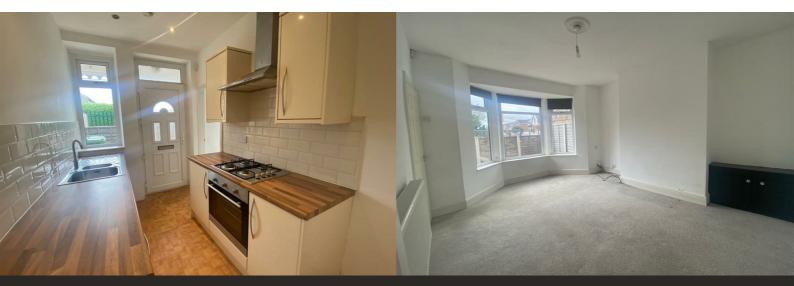

# **Kitchen**

# 10'2" x 6'4" (3.10m" x 1.93m")

Fitted with wall and base units with built-in electric oven, gas hob and extractor over. Stainless steel 1 1/2 bowl sink. Radiator.

#### Lounge 16'1" x 12'7" (4.90m" x 3.84m")

Bay window and radiator.

Landing

Radiator.

**Double Bedroom 1** 7'5" x 11'2" (2.26m" x 3.40m") Radiator.