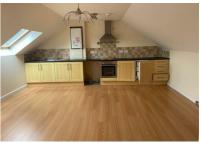

## ACCOMMODATION AND BENEFITS

Entrance hallway with wall mounted electric thermostat heater, alarm and intercom system, laminate floor. Open plan lounge kitchen, laminate flooring. Wall mounted electric heater, satellite TV and telephone point. Fully fitted kitchen with integrated electric oven and hob, and fridge/freezer. Two good size bedrooms with TV and telephone point in main bedroom. Built-in wardrobes in hallway. Bath/WC with shower. Allocated private parking.