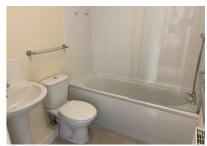

## ACCOMMODATION AND BENEFITS

Entrance hallway with wall mounted electric thermostat heater, alarm and intercom system, laminate floor. Open plan lounge kitchen, laminate flooring. Wall mounted electric heater, satellite TV and telephone point. Fully fitted kitchen with integrated electric oven and hob, and fridge/freezer. Two good size bedrooms with TV and telephone point in main bedroom. Built-in wardrobes in hallway. Bath/WC with shower. Allocated private parking.