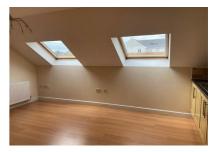

## ACCOMMODATION AND BENEFITS

Entrance hallway with wall mounted electric thermostat heater, alarm and intercom system, laminate floor. Open plan lounge kitchen, laminate flooring. Wall mounted electric heater, satellite TV and telephone point. Fully fitted kitchen with integrated electric oven and hob, and fridge/freezer. Two good size bedrooms with TV and telephone point in main bedroom. Built-in wardrobes in hallway. Bath/WC with shower. Allocated private parking.