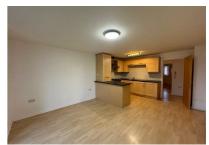

## ACCOMMODATION AND BENEFITS

Communal entrance hall, entrance vestibule with storage cupboard. Lounge/kitchen with laminate flooring. Fully fitted kitchen with a range of wall and base units in beech with brush silver handles. Integral fridge, freezer and washer/dryer. Stainless steel extractor hood. TV point and double central heating radiator. Bathroom suite with shower over bath. Double bedroom with fitted wardrobes. Electric gates lead to private car park with one allocated parking space.