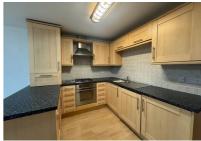

## ACCOMMODATION AND BENEFITS

Communal entrance hall, entrance vestibule with storage cupboard. Lounge/kitchen with laminate flooring. Fully fitted kitchen with a range of wall and base units in beech with brush silver handles. Integral fridge, freezer and washer/dryer. Stainless steel extractor hood. TV point and double central heating radiator. Bathroom suite with shower over bath. Double bedroom with fitted wardrobes. Electric gates lead to private car park with one allocated parking space.