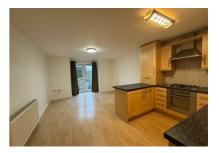

## ACCOMMODATION AND BENEFITS

Communal entrance hall, entrance vestibule with storage cupboard. Lounge/kitchen with laminate flooring. Fully fitted kitchen with a range of wall and base units in beech with brush silver handles. Integral fridge, freezer and washer/dryer. Stainless steel extractor hood. TV point and double central heating radiator. Bathroom suite with shower over bath. Double bedroom with fitted wardrobes. Electric gates lead to private car park with one allocated parking space.