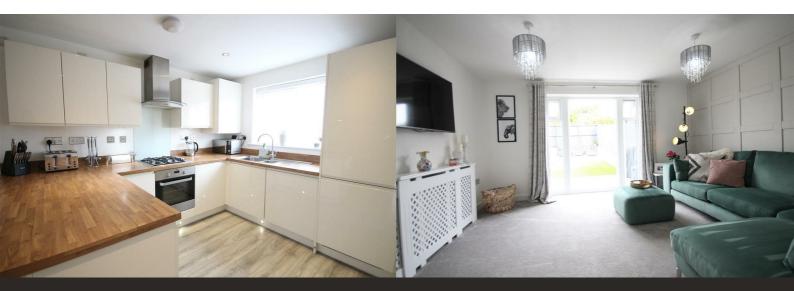

#### Kitchen Diner

## 17'11" x 10'4" (5.46m" x 3.15m")

Modern fitted kitchen units with integrated fridge, freezer, automatic washing machine and dish washer. Stainless steel hob, oven, extractor hood and sink unit. Matching flooring from the entrance, inset spot lighting, under stairs storage cupboard and radiator.

#### Lounge

11'3" x 13'8" (3.43m" x 4.17m")

Radiator and French doors which lead out to rear garden.