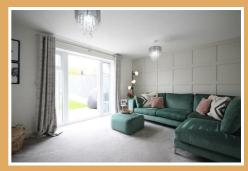

#### Lounge

11'3" x 13'8" (3.43m" x 4.17m")

Radiator and French doors which lead out to rear garden.