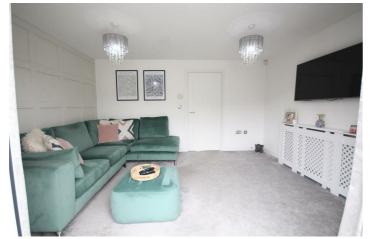

#### Lounge

11'3" x 13'8" (3.43m" x 4.17m")

Radiator and French doors which lead out to rear garden.