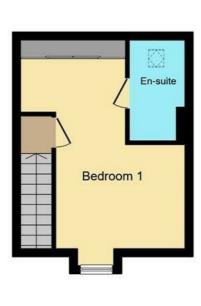

#### **Double Bedroom 1**

Radiator.

#### **En Suite**

3 piece white modern suite which consists of a low flush wc, wash hand basin, walk in shower cubicle. majority tiled walls and heated towel rail.

#### Floor Plan

**Ground Floor** 

**First Floor** 

Second Floor

This floorplan is for illustrative purposes only and is not drawn to scale. Measurements, floor-areas, openings and orientations are approximate. They should not be relied upon for any purpose and do not form any part of an agreement. No liability is taken for any error or mis-statement. All parties must rely on their own inspections.