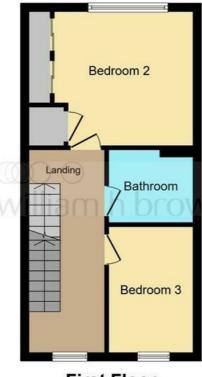

#### 1st Floor landing

Radiator and open spindle staircase which leads to 2nd floor bedroom.

#### **Double Bedroom 2**

11'3" x 13'9" (3.43m" x 4.19m")

Storage cupboard and radiator.

#### Single bedroom 3

10'6" x 7' (3.20m" x 2.13m)

Radiator.

#### **House Bathroom**

6'3" x 7' (1.91m" x 2.13m)

3 piece white modern suite which consists of a low flush wc, wash hand basin into vanity unit, panelled bath with shower over & screen. Majority tiled walls and radiator.

#### Floor Plan

**Ground Floor** 

**First Floor** 

Second Floor

This floorplan is for illustrative purposes only and is not drawn to scale. Measurements, floor-areas, openings and orientations are approximate. They should not be relied upon for any purpose and do not form any part of an agreement. No liability is taken for any error or mis-statement. All parties must rely on their own inspections.