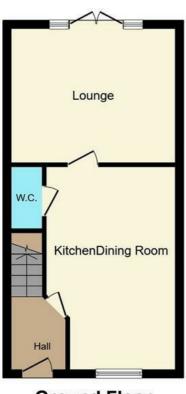

### **Entrance Lobby**

Laminate wooden flooring, staircase leading to first floor and radiator.

#### Kitchen Diner

## 17'11" x 10'4" (5.46m" x 3.15m")

Modern fitted kitchen units with integrated fridge, freezer, automatic washing machine and dish washer. Stainless steel hob, oven, extractor hood and sink unit. Matching flooring from the entrance, inset spot lighting, under stairs storage cupboard and radiator.

#### Cloaks / WC

2 piece white modern suite which consists of a low flush wc and pedastal wash hand basin. radiator

#### Lounge

11'3" x 13'8" (3.43m" x 4.17m")

Radiator and French doors which lead out to rear garden.

#### Floor Plan

**Ground Floor** 

**First Floor** 

Second Floor

This floorplan is for illustrative purposes only and is not drawn to scale. Measurements, floor-areas, openings and orientations are approximate. They should not be relied upon for any purpose and do not form any part of an agreement. No liability is taken for any error or mis-statement. All parties must rely on their own inspections.