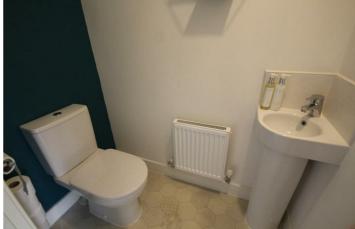

#### Cloaks / WC

2 piece white modern suite which consists of a low flush wc and pedastal wash hand basin. radiator