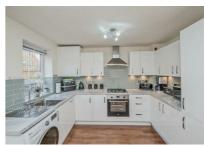

## 19 Greenway View, Cleckheaton, BD19 6BA

£260,000

\*\*\*3 BEDROOM SEMI DETACHED\*\*\*LOVELY MODERN HOME\*\*\*NHBC WARRANTY\*\*\*

Modern family home on a popular David Wilson new build site on the outskirts of Cleckheaton which has excellent transport links close by. The property benefits from additional upgrades carried out by it's current owner with accommodation which comprises of; entrance hall, wc, lounge, kitchen diner, three first floor bedrooms master with en suite and house bathroom. Off road parking to the side and a recently landscaped garden to the rear. NOT TO BE MISSED!