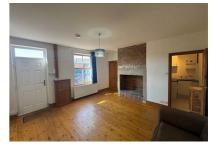

## 12 Manor Street, Cleckheaton, BD19 6LU

£695

\*\*\*ONE BEDROOM BUNGALOW\*\*\*HARTSHEAD MOOR / SCHOLES\*\*\*LOVELY POSITION\*\*\*

Tucked away into a cul de sac is this lovely little one bedroom true bungalow with off road parking and gardens. Accommodation comprises of; lounge diner, kitchen, double bedroom and shower room. The bungalow benefits from recently being decorated and can be left part furnished or empty. Gas central heated and double glazed.\*\*\*\*\*Contact YORKSHIRE RESIDENTIAL 01924 501333 to book a viewing\*\*\*\*\*

- One Bedroom Bungalow
- Double Glazed
- Private Off Road Parking
- Part Or Unfurnished
- Single Occupancy Ideal
  - Gas Central Heated
  - Recently Decorated
  - AVAILABLE NOW