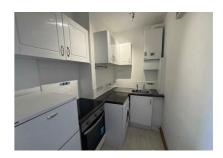

## 12 Manor Street, Cleckheaton, BD19 6LU

£695

\*\*\*ONE BEDROOM BUNGALOW\*\*\*HARTSHEAD MOOR / SCHOLES\*\*\*LOVELY POSITION\*\*\*

Tucked away into a cul de sac is this lovely little one bedroom true bungalow with off road parking and gardens. Accommodation comprises of; lounge diner, kitchen, double bedroom and shower room. The bungalow benefits from recently being decorated and can be left part furnished or empty. Gas central heated and double glazed.\*\*\*\*\*Contact YORKSHIRE RESIDENTIAL 01924 501333 to book a viewing\*\*\*\*\*

- One Bedroom Bungalow
- Double Glazed
- Private Off Road Parking
- Part Or Unfurnished
- Single Occupancy Ideal
  - Gas Central Heated
  - Recently Decorated
  - AVAILABLE NOW