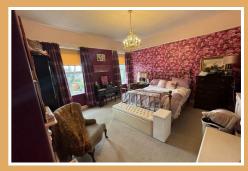

#### **Double Bedroom 1**

 $14' \times 14'8'' (4.27m \times 4.47m'')$ 

Feature fire place and radiator.

#### **Double Bedroom 2**

17'1" x 7'8" max (5.21m" x 2.34m" max) Radiator.