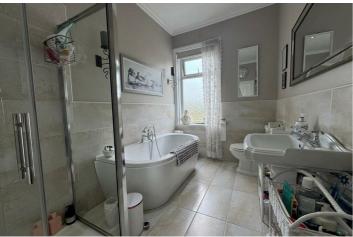

#### **House Bathroom**

11'1" x 6'7" (3.38m" x 2.01m")

4 piece white suite which consists of a low flush wc, pedestal wash hand basin, panelled bath and walk in shower cubicle. Majority tiled, heated towel rail and inset spot lighting.