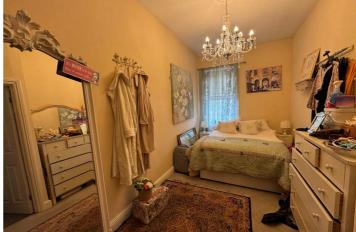

#### **Double Bedroom 1**

 $14' \times 14'8'' (4.27m \times 4.47m'')$ 

Feature fire place and radiator.

#### **Double Bedroom 2**

17'1" x 7'8" max (5.21m" x 2.34m" max) Radiator.