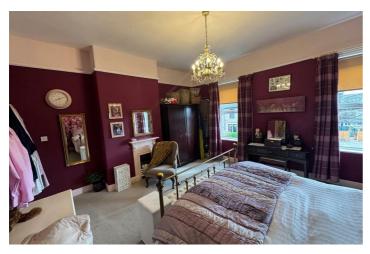

#### **Double Bedroom 1**

 $14' \times 14'8'' (4.27m \times 4.47m'')$ 

Feature fire place and radiator.

#### **Double Bedroom 2**

17'1" x 7'8" max (5.21m" x 2.34m" max) Radiator.