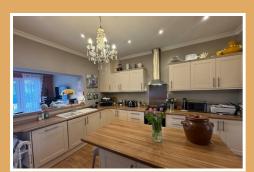

#### Kitchen Diner

#### 21'6" max x 14'8" (6.55m" max x 4.47m")

A range of fitted wall and base units with integrated dish washer, double oven, hob and extractor hood over. Porcelain sink set into worktops, plumbing for automatic washing machine, inset spot lighting, radiator and French doors leading to rear.