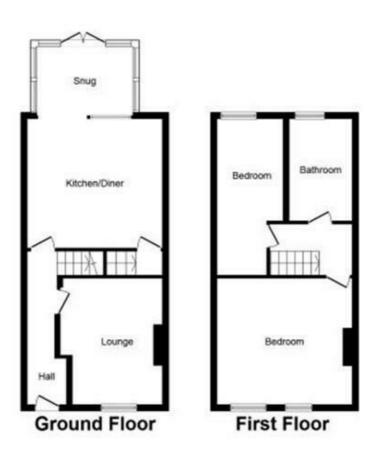

#### Floor Plan

#### **Entrance Hallway**

Laminate wooden flooring, staircase leading to first floor accommodation and radiator.

#### 13'8" x 11'3" (4.17m" x 3.43m")

Multi fuel stove set in to chimney breast with stone hearth. Matching flooring from the entrance hallway and radiator.

#### 21'6" max x 14'8" (6.55m" max x 4.47m")

A range of fitted wall and base units with integrated dish washer, double oven, hob and extractor hood over. Porcelain sink set into worktops, plumbing for automatic washing machine, inset spot lighting, radiator and French doors leading to rear.

#### Cellar

Ideal for storage

#### Landing

Access to loft space.

#### **Double Bedroom 1**

 $14' \times 14'8'' (4.27m \times 4.47m'')$ 

Feature fire place and radiator.

#### **Double Bedroom 2**

17'1" x 7'8" max (5.21m" x 2.34m" max) Radiator.

#### **House Bathroom**

11'1" x 6'7" (3.38m" x 2.01m")

4 piece white suite which consists of a low flush wc, pedestal wash hand basin, panelled bath and walk in shower cubicle. Majority tiled, heated towel rail and inset spot lighting.