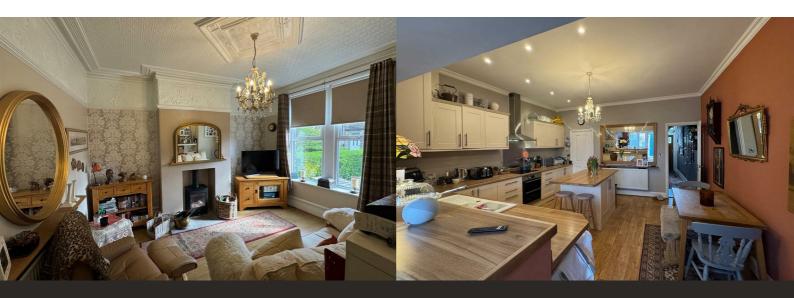

#### Lounge

#### 13'8" x 11'3" (4.17m" x 3.43m")

Multi fuel stove set in to chimney breast with stone hearth. Matching flooring from the entrance hallway and radiator.

#### Kitchen Diner

#### 21'6" max x 14'8" (6.55m" max x 4.47m")

A range of fitted wall and base units with integrated dish washer, double oven, hob and extractor hood over. Porcelain sink set into worktops, plumbing for automatic washing machine, inset spot lighting, radiator and French doors leading to rear.