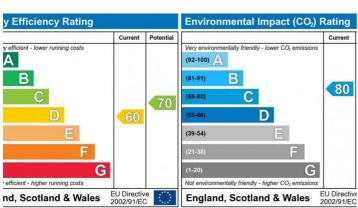

#### **Exterior**

At end of the property there is a pleasant flagged courtyard enclosed by low stone walling.

argy efficiency rating is a measure of the efficiency of a home. The higher the rating e energy efficient the home is and the lefuel bills will be.

The environmental impact rating is a measure of a home's impact on the environment in terms of carbon dioxide (CO<sub>2</sub>) emissions. The higher the rating the less impact it has on the environment.

# **Energy Efficiency Graph**

These particulars, whilst believed to be accurate are set out as a general outline only for guidance and do not constitute any part of an offer or contract. Intending purchasers should not rely on them as statements of representation of fact, but must satisfy themselves by inspection or otherwise as to their accuracy. No person in this firms employment has the authority to make or give any representation or warranty in respect of the property.