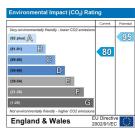

The environmental impact rating is a measure of a home's impact on the environment in terms of carbon dioxide (CO<sub>2</sub>) emissions. The higher the rating the less impact it has on the environment.