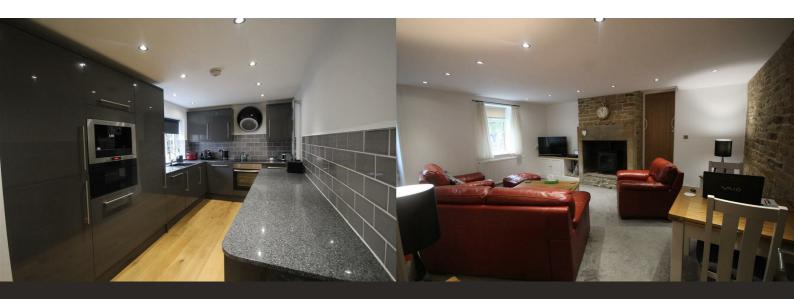

The bedrooms are accessed via the hall way witch has integrated cupboards for storage. The hall way then leads to a very stylish gloss grey kitchen with integrated appliances. The hall way then leads to a large open plan Living Dining space with ample space for good size dining table and appropriate living room furniture.

#### Lounge

17'0" x 14'9" (5.18m x 4.50m)

#### **Breakfast Kitchen**

17'0" x 8'6" (5.18m x 2.59m)