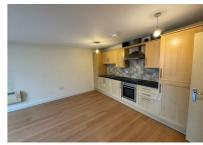

## £650 PCM

Entrance hallway, with laminated floor, wall mounted intercom system, personal alarm, and wall mounted energy saving electric heater. Open plan lounge kitchen, with laminated flooring. Satellite TV and telephone points. Fully fitted kitchen in maple with integrated appliances including electric stainless steel oven and 4 ring hob, 50/50 fridge freezer and automatic washer dryer. Electric energy efficient boiler. Two double bedrooms with fully fitted carpets and electric energy saving heaters. Bath/WC with mains shower and heated towel rail. Private allocated parking.