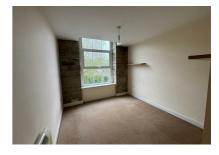

## £650 PCM

Entrance hallway, with laminated floor, wall mounted intercom system, personal alarm, and wall mounted energy saving electric heater. Open plan lounge kitchen, with laminated flooring. Satellite TV and telephone points. Fully fitted kitchen in maple with integrated appliances including electric stainless steel oven and 4 ring hob, 50/50 fridge freezer and automatic washer dryer. Electric energy efficient boiler. Two double bedrooms with fully fitted carpets and electric energy saving heaters. Bath/WC with mains shower and heated towel rail. Private allocated parking.