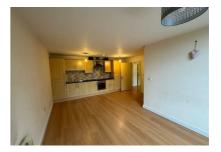

## £650 PCM

Entrance hallway, with laminated floor, wall mounted intercom system, personal alarm, and wall mounted energy saving electric heater. Open plan lounge kitchen, with laminated flooring. Satellite TV and telephone points. Fully fitted kitchen in maple with integrated appliances including electric stainless steel oven and 4 ring hob, 50/50 fridge freezer and automatic washer dryer. Electric energy efficient boiler. Two double bedrooms with fully fitted carpets and electric energy saving heaters. Bath/WC with mains shower and heated towel rail. Private allocated parking.