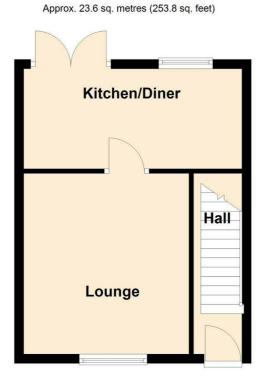

#### **Entrance Lobby**

Stairs leading to first floor accommodation, radiator.

#### Lounge

12'8" x 11'7" (3.86m" x 3.53m")

Gas fire, under stairs storage cupboard and radiator

### Kitchen Diner

8'3" x 14'8" (2.51m" x 4.47m")

A range of kitchen wall and base units with stainless steel hob, oven and sink unit built in. Plumbing for automatic washing machine, French doors leading out to rear garden and radiator.

#### Floor Plan

First Floor
Approx. 28.7 sq. metres (309.2 sq. feet)

Total area: approx. 52.3 sq. metres (562.9 sq. feet)