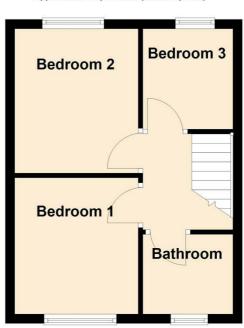

#### Landing

Storage cupboard and access to loft space.

#### Double Bedroom1

11' x 8'2" (3.35m x 2.49m")

Built in wardrobes with sliding door fronts, radiator.

#### Double Bedroom2

10'2" x 8'2" (3.10m" x 2.49m") Radiator.

#### Single Bedroom 3

6'7" x 6'3" (2.01m" x 1.91m") Radiator.

#### **House Bathroom**

3 piece white suite which consists of a low flush wc, pedestal wash hand basin and panelled bath with shower over and screen. Majority tiled walls and radiator.

#### Floor Plan

First Floor
Approx. 28.7 sq. metres (309.2 sq. feet)

Total area: approx. 52.3 sq. metres (562.9 sq. feet)