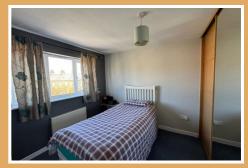

#### Double Bedroom1

11' x 8'2" (3.35m x 2.49m")

Built in wardrobes with sliding door fronts, radiator.

#### Double Bedroom2

10'2" x 8'2" (3.10m" x 2.49m") Radiator.

#### Single Bedroom 3

6'7" x 6'3" (2.01m" x 1.91m") Radiator.