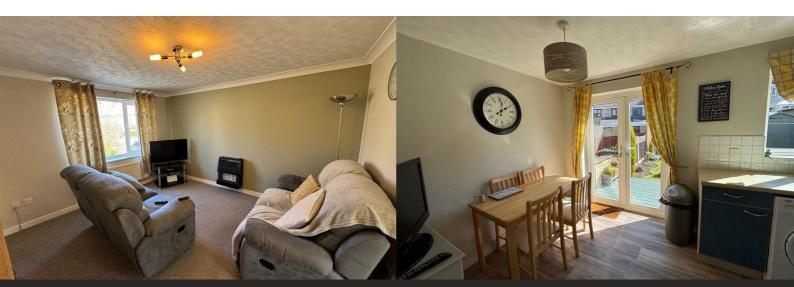

#### Lounge

12'8" x 11'7" (3.86m" x 3.53m")

Gas fire, under stairs storage cupboard and radiator

### Kitchen Diner

8'3" x 14'8" (2.51m" x 4.47m")

A range of kitchen wall and base units with stainless steel hob, oven and sink unit built in. Plumbing for automatic washing machine, French doors leading out to rear garden and radiator.