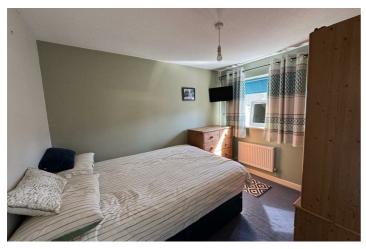

#### Double Bedroom1

11' x 8'2" (3.35m x 2.49m")

Built in wardrobes with sliding door fronts, radiator.

#### Double Bedroom2

10'2" x 8'2" (3.10m" x 2.49m") Radiator.

#### Single Bedroom 3

6'7" x 6'3" (2.01m" x 1.91m") Radiator.