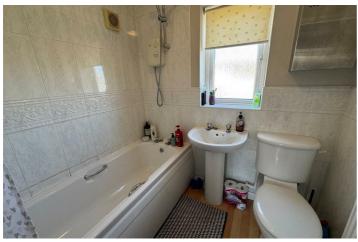

#### **House Bathroom**

3 piece white suite which consists of a low flush wc, pedestal wash hand basin and panelled bath with shower over and screen. Majority tiled walls and radiator.