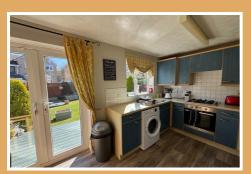

### Kitchen Diner

8'3" x 14'8" (2.51m" x 4.47m")

A range of kitchen wall and base units with stainless steel hob, oven and sink unit built in. Plumbing for automatic washing machine, French doors leading out to rear garden and radiator.