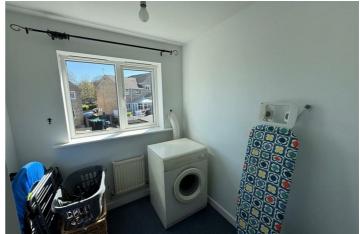

### Kitchen Diner

8'3" x 14'8" (2.51m" x 4.47m")

A range of kitchen wall and base units with stainless steel hob, oven and sink unit built in. Plumbing for automatic washing machine, French doors leading out to rear garden and radiator.