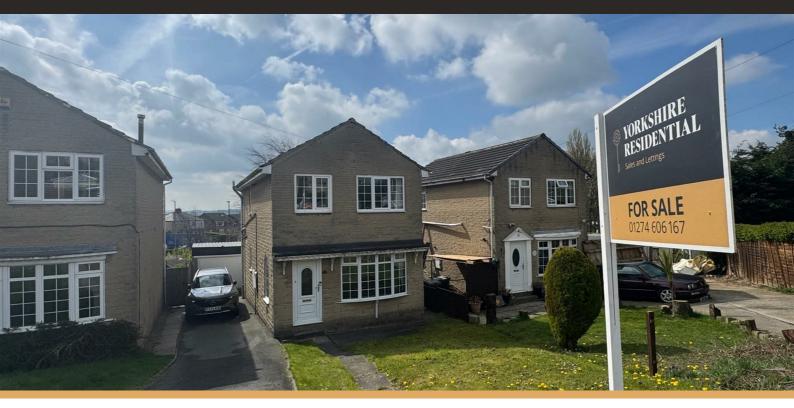

## 11 Oak Rise, Cleckheaton, BD19 4EQ

£240,000

\*\*\*3 BEDROOM DETACHED\*\*\*IDEAL YOUNG FAMILY HOME\*\*\*HUNSWORTH VILLAGE\*\*\*

Located in the popular residential area of Hunsworth village is this 3 bedroom detached property with accommodation which comprises of; entrance lobby, lounge, dining room, kitchen, 3 x first floor bedrooms and house bathroom. Off road parking leading to a single garage and garden to the front and rear. NOT TO BE MISSED!

\*\*\*\*\*Contact YORKSHIRE RESIDENTIAL 01274 606167 to arrange a viewing\*\*\*\*\*

- 3 Bedroom Detached
- Off Road Parking & Single Garage Gas Central Heated
- UPVC Double Glazed
- No Upper Chain

- Ideal Young Family Home
- Excellent Transport Links
  - NOT TO BE MISSED