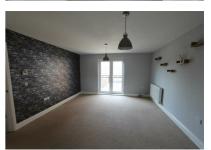

En Suite: Fitted with WC, Wash Basin and Shower. Partially tiled.

Kitchen/ living/Dining: Open plan living with fitted wall and base units. French doors with Juliet balcony over looking playing fields. Light and airy room with multiple fenestration.