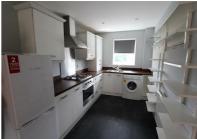

En Suite: Fitted with WC, Wash Basin and Shower. Partially tiled.

Kitchen/ living/Dining: Open plan living with fitted wall and base units. French doors with Juliet balcony over looking playing fields. Light and airy room with multiple fenestration.