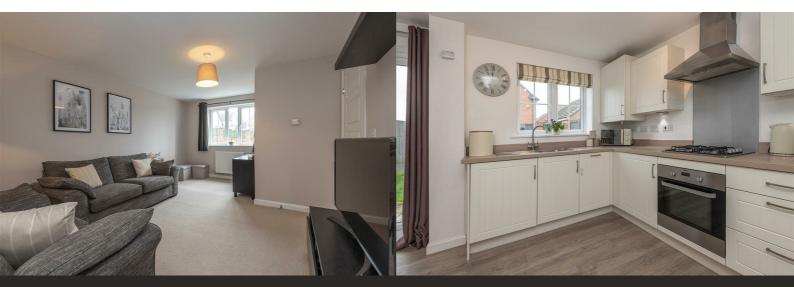

#### Lounge

16'1" x 11'8" (4.90m" x 3.56m") Radiator.

### Kitchen Diner

#### 10'4" x15' (3.15m" x4.57m)

Modern fitted kitchen with integrated fridge, freezer, dish washer, automatic washing machine, oven hob and extractor hood over. Under stairs storage cupboard, radiator and French doors leading out to rear garden