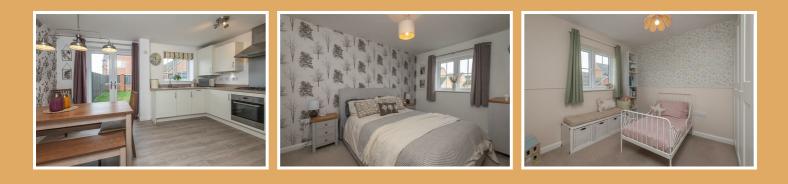

#### 10'4" x15' (3.15m" x4.57m)

Modern fitted kitchen with integrated fridge, freezer, dish washer, automatic washing machine, oven hob and extractor hood over. Under stairs storage cupboard, radiator and French doors leading out to rear garden

#### Double Bedroom 1

11'7" ext to 13'7" x 8'4" (3.53m" ext to 4.14m" x 2.54m")

Radiator.

#### **Double Bedroom 2**

**10'1" x 8'4" (3.07m" x 2.54m")** Radiator.

#### Single Bedroom 3

8'8" x 6'2" (2.64m" x 1.88m") Radiator.