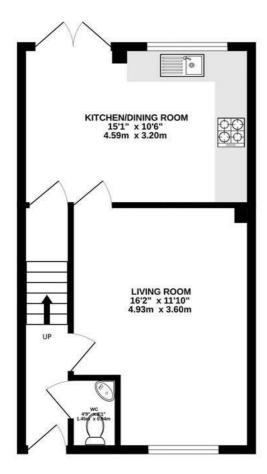

#### Floor Plan

#### Lounge

16'1" x 11'8" (4.90m" x 3.56m") Radiator.

#### 10'4" x15' (3.15m" x4.57m)

Modern fitted kitchen with integrated fridge, freezer, dish washer, automatic washing machine, oven hob and extractor hood over. Under stairs storage cupboard, radiator and French doors leading out to rear garden

#### Double Bedroom 1

11'7" ext to 13'7" x 8'4" (3.53m" ext to 4.14m" x 2.54m")

Radiator.

#### **Double Bedroom 2**

**10'1" x 8'4" (3.07m" x 2.54m")** Radiator.

#### Single Bedroom 3

8'8" x 6'2" (2.64m" x 1.88m") Radiator.

#### 5'6" x 6'3" (1.68m" x 1.91m")

3 piece white modern suite which consists of a low flush wc, pedestal wash hand basin and a panelled bath. Radiator.