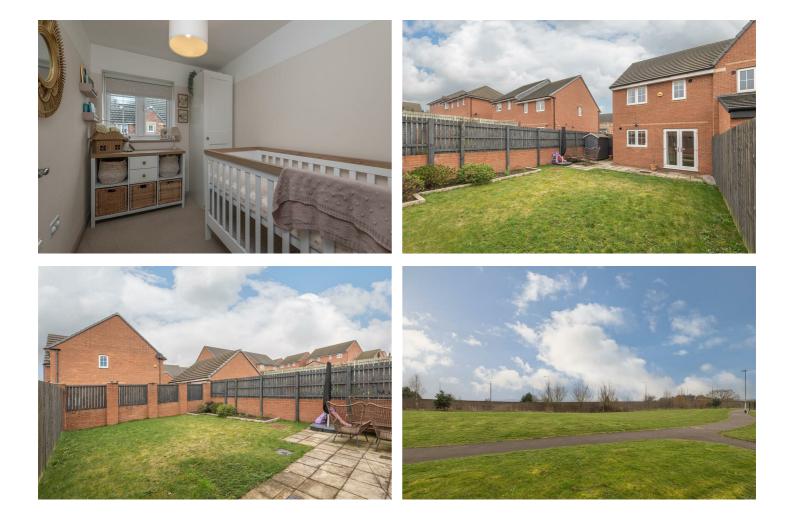

#### **Exterior**

Lawned garden to front, tandem driveway to side and a good sized enclosed and mostly private garden to the rear .

Hub 26 Hunsworth Lane | Cleckheaton | BD19 4LN T. 01924 501333 E. enquiries@yorkshire-residential.co.uk www.yorkshire-residential.co.uk