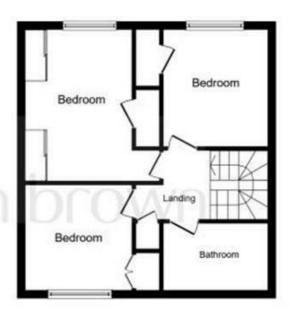

### Floor Plan

**Ground Floor** 

First Floor

#### Landing

Access to first floor

#### **Shower Room**

 $5'5" \times 9'0" (1.65m \times 2.74m)$ 

Three piece suite comprising low level wc, wash hand basin and walk-in shower cubicle. Radiator.

#### **Double Bedroom 1**

 $8'6" \times 9'7" (2.59m \times 2.92m)$ 

Built-in wardrobe and radiator.

#### Double Bedroom 2

 $12'8" \times 9'2" (3.86m \times 2.79m)$ 

Built-in wardrobe and radiator.

#### **Double Bedroom 3**

Built-in wardrobe and radiator.