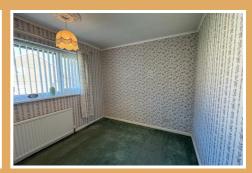

#### Double Bedroom 2

 $12'8" \times 9'2" (3.86m \times 2.79m)$ 

Built-in wardrobe and radiator.

#### **Double Bedroom 3**

Built-in wardrobe and radiator.