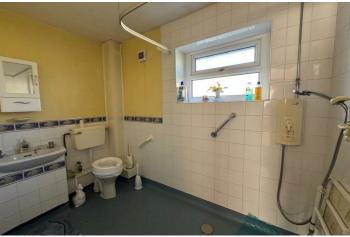

#### **Shower Room**

 $5'5" \times 9'0" (1.65m \times 2.74m)$ 

Three piece suite comprising low level wc, wash hand basin and walk-in shower cubicle. Radiator.