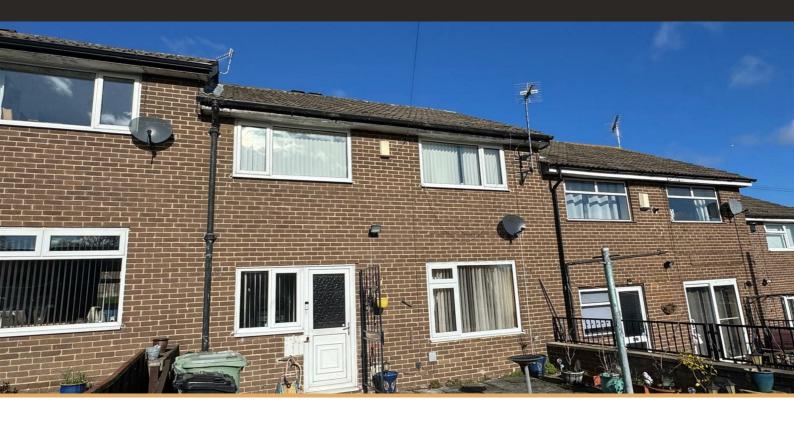

#### **Exterior**

To the front is a lawned garden and to the rear is an easy to maintain patio.