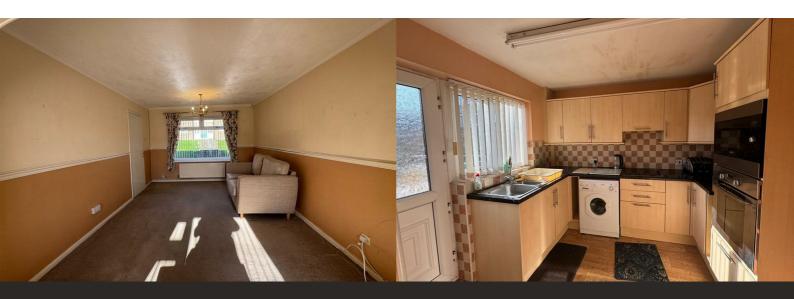

#### Kitchen

#### $9'5" \times 10'0" (2.87m \times 3.05m)$

Fitted with wall and base units with integrated hob, oven and microwave. Stainless steel sink unit. Plumbing for washing machine. Radiator.

#### Lounge

 $13'6" \times 10'7" (4.11m \times 3.23m)$ 

Radiator.