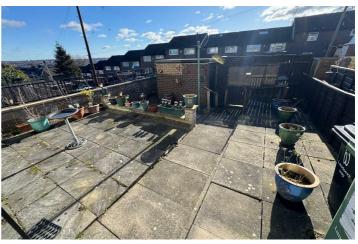

#### **Exterior**

To the front is a lawned garden and to the rear is an easy to maintain patio.