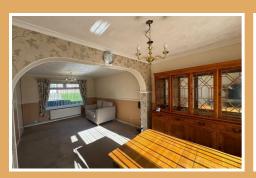

#### **Dining Room**

 $7'3" \times 10'7" (2.21m \times 3.23m)$ 

Radiator, Archway into lounge.