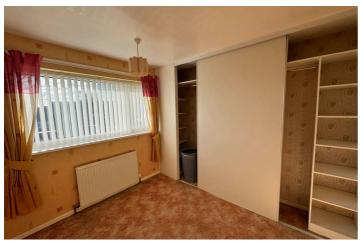

#### **Double Bedroom 1**

 $8'6" \times 9'7" (2.59m \times 2.92m)$ 

Built-in wardrobe and radiator.

#### Double Bedroom 2

 $12'8" \times 9'2" (3.86m \times 2.79m)$ 

Built-in wardrobe and radiator.