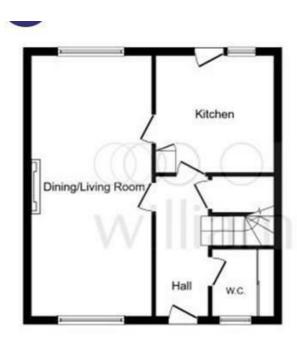

### Floor Plan

**Ground Floor** 

First Floor

#### **Entrance Hall**

Radiator and stairs to first floor accommodation. Storage cupboard.

#### Cloaks/WC

Two piece suite comprising low level wc and wash hand basin set into vanity unit. Fully tiled. Storage cupboard.

#### Kitchen

#### $9'5" \times 10'0" (2.87m \times 3.05m)$

Fitted with wall and base units with integrated hob, oven and microwave. Stainless steel sink unit. Plumbing for washing machine. Radiator.

#### **Dining Room**

 $7'3" \times 10'7" (2.21m \times 3.23m)$ 

Radiator, Archway into lounge.

#### Lounge

 $13'6" \times 10'7" (4.11m \times 3.23m)$ 

Radiator.