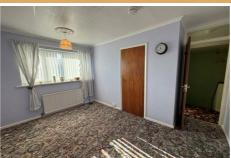

#### **Double Bedroom 1**

 $8'6" \times 9'7" (2.59m \times 2.92m)$ 

Built-in wardrobe and radiator.

#### Double Bedroom 2

 $12'8" \times 9'2" (3.86m \times 2.79m)$ 

Built-in wardrobe and radiator.

#### **Double Bedroom 3**

Built-in wardrobe and radiator.