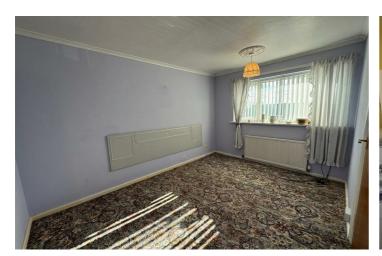

#### **Double Bedroom 1**

 $8'6" \times 9'7" (2.59m \times 2.92m)$ 

Built-in wardrobe and radiator.