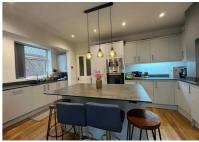

## 52 Croftlands, Batley, WF17 6DG

£205,000

\*\*\*2 BEDROOM SEMI DETACHED\*\*\*ORIGINALLY A 3 BEDROOM\*\*HANGING HEATON\*\*\*

Originally a 3 bedroom property that is now a large 2 bedroom but could be converted back at not alot of cost. Located in the popular area of Hanging Heaton is this lovely modern family home with accommodation which comprises of; entrance hall, lounge, kitchen, conservatory, two first floor double bedrooms and house bathroom. Off street parking to the front & side and a good sized landscaped garden to the rear. This property benefits from a modern fitted kitchen, gas central heating and UPVC Double glazing.\*\*\*\*Contact YORKSHIRE RESIDENTIAL 01924 501333 to arrange a viewing\*\*\*\*

- ORIGINALLY A 3 BEDROOM 2 Bedroom Semi Detached
  PROPERTY
- Modern Family Home
- Modern Kitchen & Bathroom
- Landscaped Garden To Rear
- 2 Double Bedrooms
- Ample Parking to Front & Rear
  - Conservatory