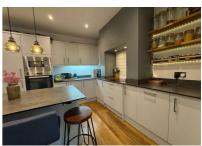

## 52 Croftlands, Batley, WF17 6DG

£205,000

\*\*\*2 BEDROOM SEMI DETACHED\*\*\*ORIGINALLY A 3 BEDROOM\*\*HANGING HEATON\*\*\*

Originally a 3 bedroom property that is now a large 2 bedroom but could be converted back at not alot of cost. Located in the popular area of Hanging Heaton is this lovely modern family home with accommodation which comprises of; entrance hall, lounge, kitchen, conservatory, two first floor double bedrooms and house bathroom. Off street parking to the front & side and a good sized landscaped garden to the rear. This property benefits from a modern fitted kitchen, gas central heating and UPVC Double glazing.\*\*\*\*Contact YORKSHIRE RESIDENTIAL 01924 501333 to arrange a viewing\*\*\*\*

- ORIGINALLY A 3 BEDROOM 2 Bedroom Semi Detached
  PROPERTY
- Modern Family Home
- Modern Kitchen & Bathroom
- Landscaped Garden To Rear
- 2 Double Bedrooms
- Ample Parking to Front & Rear
  - Conservatory