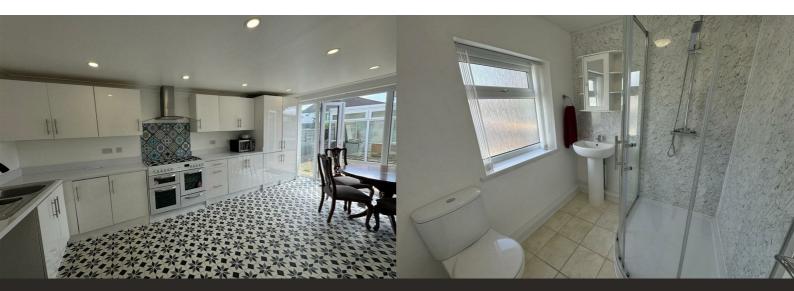

### **Kitchen Diner**

### 18'2" x 9'8" (5.54m" x 2.95m")

A range of kitchen wall and base units, 8 ring gas cooker with 2 ovens and a grill. Stainless steel sink unit set into worktops, plumbing for automatic washing machine and French door leading out to the rear patio.

### Shower Room / WC

### 6' x 6'4" (1.83m x 1.93m")

3 piece white suite which consists of a low flush wc, pedestal wash hand basin and large walk in shower cubicle. Tiled flooring.