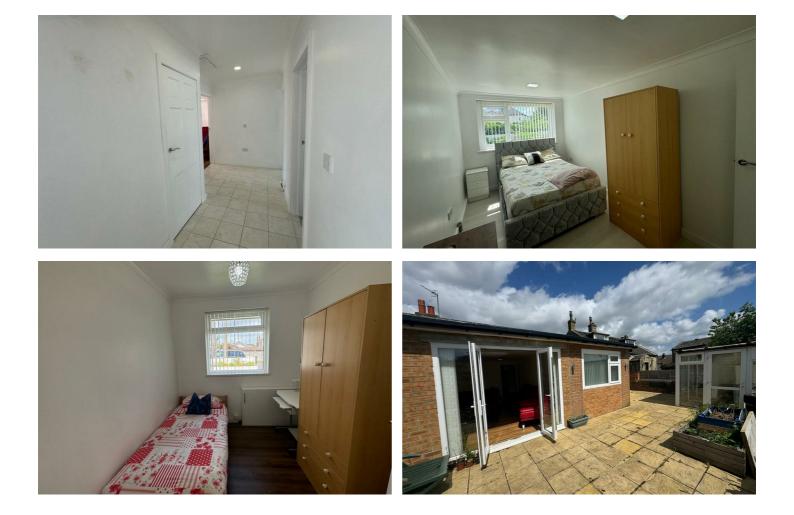

#### **Double Bedroom 1**

8'9" x 11'11" (2.67m" x 3.63m") Laminate wooden flooring.

### Single Bedroom 3

8'9" x 7'9" (2.67m" x 2.36m") Laminate wooden flooring.

#### **Exterior**

Enclosed and gated front for off road parking and easy to maintain Astro grass. The rear is fully enclosed and easy to maintain with a good sized summer house.

Hub 26 Hunsworth Lane | Cleckheaton | BD19 4LN T. 01924 501333 E. enquiries@yorkshire-residential.co.uk www.yorkshire-residential.co.uk