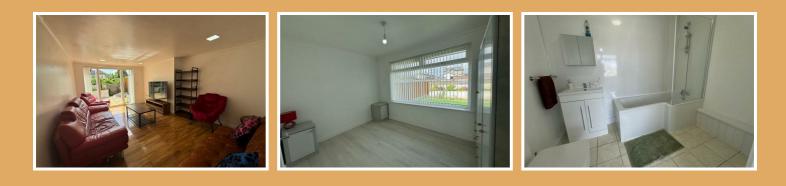

#### Lounge

# 16'6" x 10'7" ext to 11'11" (5.03m" x 3.23m" ext to 3.63m")

Laminate wooden flooring and French doors leading out to rear patio.

### En Suite

### 6'1" x 8'7" (1.85m" x 2.62m")

3 piece white suite which consists of a low flush wc, wash hand basin into vanity unit, shower bath with shower over and screen. Tiled flooring