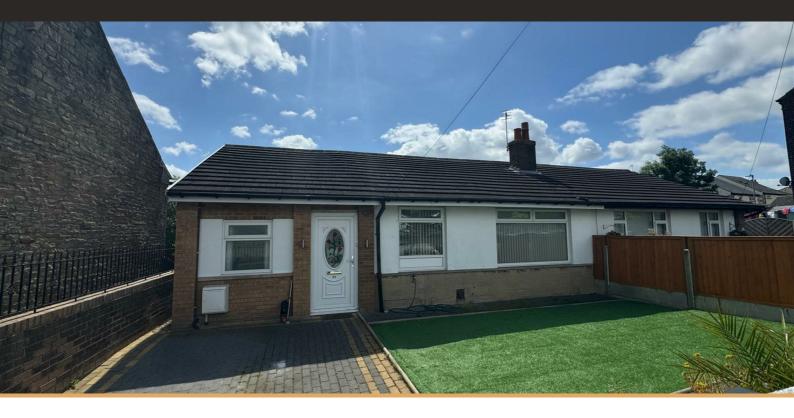

# £200,000

\*\*\*3 Bedroom True Bungalow\*\*\*Wheel Chair Accessible\*\*\*No Chain & Vacant Possession\*\*\* A large extended semi detached TRUE BUNGALOW that has been significantly improved, extended and enhanced to provide a superior home. Was renovated for owner occupation, the bungalow benefits from full wheel chair access inside & out with off road parking and lovely easy to maintain gardens. Further features include UNDERFLOOR HEATING throughout. The accommodation comprises: Entrance Hall, Shower Room, Kitchen Diner, Inner Hall, 3 Bedrooms with En Suite to master. \*\*\*\*\*Contact YORKSHIRE RESIDENTIAL 01274 606167 to arrange a viewing\*\*\*\*

#### **Exterior**

Enclosed and gated front for off road parking and easy to maintain Astro grass. The rear is fully enclosed and easy to maintain with a good sized summer house.

Hub 26 Hunsworth Lane | Cleckheaton | BD19 4LN T. 01924 501333 E. enquiries@yorkshire-residential.co.uk www.yorkshire-residential.co.uk