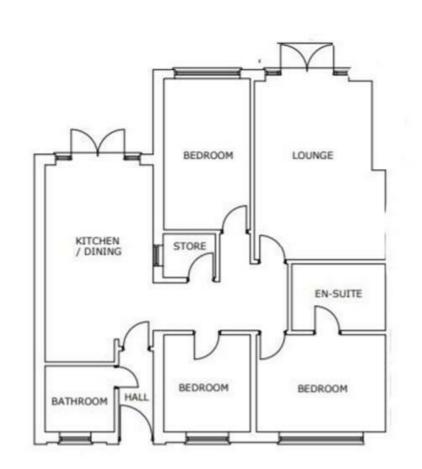

ut to rear patio.

#### **Double Bedroom 1**

8'9" x 11'11" (2.67m" x 3.63m") Laminate wooden flooring.

### En Suite

### 6'1" x 8'7" (1.85m" x 2.62m")

3 piece white suite which consists of a low flush wc, wash hand basin into vanity unit, shower bath with shower over and screen. Tiled flooring

### **Double Bedroom 2**

14' x 7'9" (4.27m x 2.36m") Laminate wooden flooring.

### Single Bedroom 3

8'9" x 7'9" (2.67m" x 2.36m") Laminate wooden flooring.

#### **Exterior**

Enclosed and gated front for off road parking and easy to maintain Astro grass. The rear is fully enclosed and easy to maintain with a good sized summer house.



Hub 26 Hunsworth Lane | Cleckheaton | BD19 4LN T. 01924 501333 E. enquiries@yorkshire-residential.co.uk www.yorkshire-residential.co.uk



### **Floor Plan**



### Viewing

Please contact our Cleckheaton Office on 01924 501333 if you wish to arrange a viewing appointment for this property or require further information.

## **Energy Efficiency Graph**



These particulars, whilst believed to be accurate are set out as a general outline only for guidance and do not constitute any part of an offer or contract. Intending purchasers should not rely on them as statements of representation of fact, but must satisfy themselves by inspection or otherwise as to their accuracy. No person in this firms employment has the authority to make or give any representation or warranty in respect of the property.

T. 01924 501333 E. enquiries@yorkshire-residential.co.uk www.yorkshire-residential.co.uk