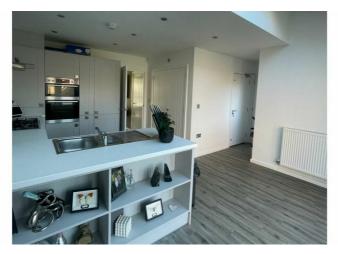

#### Kitchen Diner

Fitted with a modern range of wall and base units with hob, double oven and extractor over. Stainless steel sink. Laminate flooring, spotlights and radiator. French doors to rear and velux window