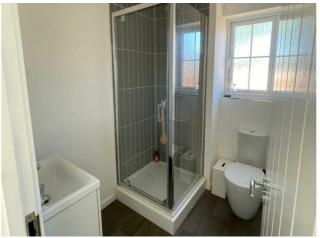

#### House Bathroom

Fitted with a three piece suite comprising low level wc, wash hand basin set into vanity unit and bath with shower over. Heated towel radiator.