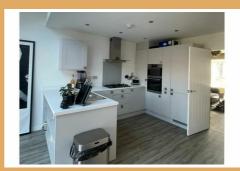

#### Kitchen Diner

Fitted with a modern range of wall and base units with hob, double oven and extractor over. Stainless steel sink. Laminate flooring, spotlights and radiator. French doors to rear and velux window