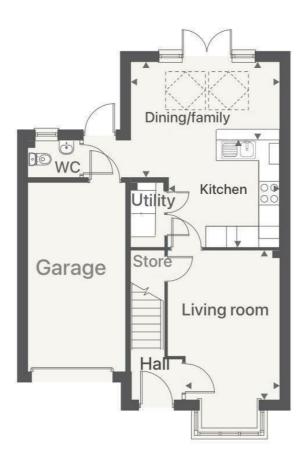

oring, spotlights and radiator. French doors to rear and velux window

#### Cloaks/Wc

Tow puce white modern suite comprising low level wc and wash hand basin. Radiator.,

### Landing

#### **Bedroom 1**

Radiator.

### **En-Suite**

Fitted with a three piece suite comprising low level wc, floating wash hand basin and shower cubicle. Heated towel radiator.

#### Bedroom 2

Radiator.

#### Bedroom 3

Radiator.

#### House Bathroom

Fitted with a three piece suite comprising low level wc, wash hand basin set into vanity unit and bath with shower over. Heated towel radiator.

#### **Exterior**

To the front of the property is ample off street parking and the integral garage. To the rear is an enclosed lawned garden.









## **Road Map**

# Hybrid Map

## Terrain Map







## Floor Plan



## Viewing

Please contact our Cleckheaton Office on 01924 501333 if you wish to arrange a viewing appointment for this property or require further information.

# **Energy Efficiency Graph**



These particulars, whilst believed to be accurate are set out as a general outline only for guidance and do not constitute any part of an offer or contract. Intending purchasers should not rely on them as statements of representation of fact, but must satisfy themselves by inspection or otherwise as to their accuracy. No person in this firms employment has the authority to make or give any representation or warranty in respect of the property.