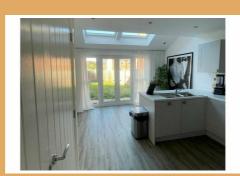

#### Kitchen Diner

Fitted with a modern range of wall and base units with hob, double oven and extractor over. Stainless steel sink. Laminate flooring, spotlights and radiator. French doors to rear and velux window