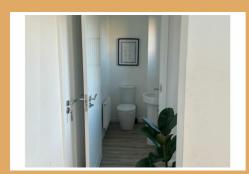

#### Cloaks/Wc

Tow puce white modern suite comprising low level wc and wash hand basin. Radiator.,