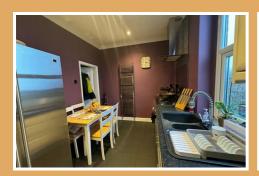

#### Kitchen Diner

### 8'5" x 14'2" (2.57m" x 4.32m")

A range of kitchen wall and base units, range style cooker with extractor hood over. Tiled flooring, inset spot lighting and radiator.