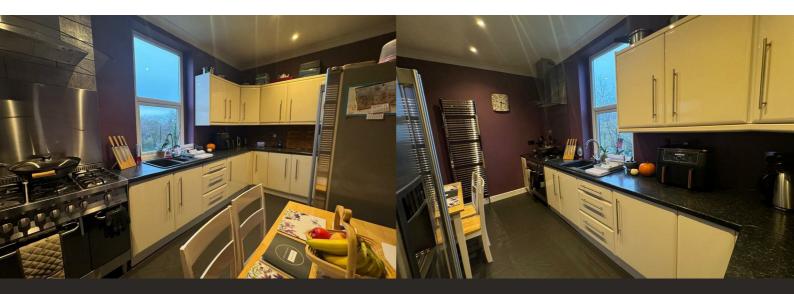

#### Kitchen Diner

### 8'5" x 14'2" (2.57m" x 4.32m")

A range of kitchen wall and base units, range style cooker with extractor hood over. Tiled flooring, inset spot lighting and radiator.