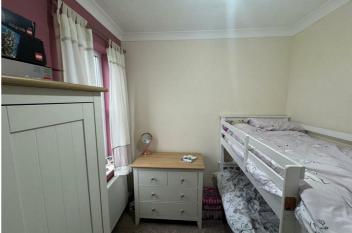

#### Bedroom 1

10'9" x 14'1" (3.28m" x 4.29m") Radiator.

#### Bedroom 2

8'4" x 9'3" (2.54m" x 2.82m") Radaitor.