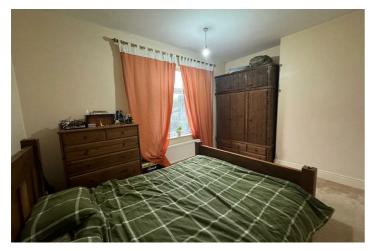

#### Bedroom 1

10'9" x 14'1" (3.28m" x 4.29m") Radiator.

#### Bedroom 2

8'4" x 9'3" (2.54m" x 2.82m") Radaitor.