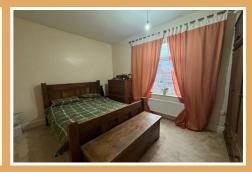

#### Bedroom 1

10'9" x 14'1" (3.28m" x 4.29m") Radiator.

#### Bedroom 2

8'4" x 9'3" (2.54m" x 2.82m") Radaitor.