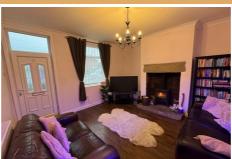

#### Lounge

#### 13'8" x 14'1" (4.17m" x 4.29m")

Multi fuel stove set into chimney breast, laminate wooden flooring and radiator.