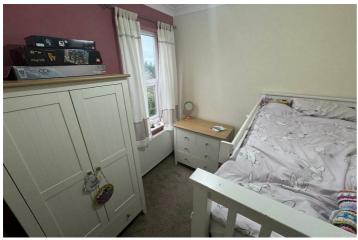

#### Bedroom 1

10'9" x 14'1" (3.28m" x 4.29m") Radiator.

#### Bedroom 2

8'4" x 9'3" (2.54m" x 2.82m") Radaitor.