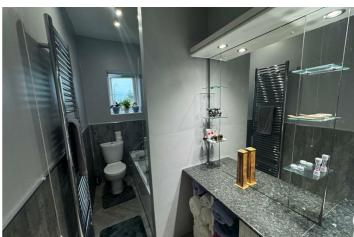

#### **Bathroom**

11'8" x 4'4" (3.56m" x 1.32m")

3 piece white modern suite which consists of a low flush wc, wash hand basin into vanity unit, panelled bath with shower over and screen. Heated towel rail