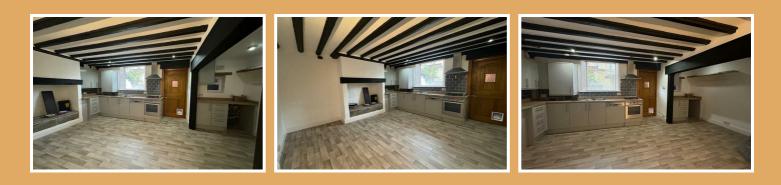

#### **Entrance Hallway**

**Lounge** 14'10" x 14'5"

Basement Kitchen Diner 19'11" x 14'6"

**1st Floor Landing** Staircase leading to attic bedroom.

Double Bedroom 15'0" x 7'3" Radiator.

**Single Bedroom 9'6" x 5'8"** Built in bedroom furniture and radiator.