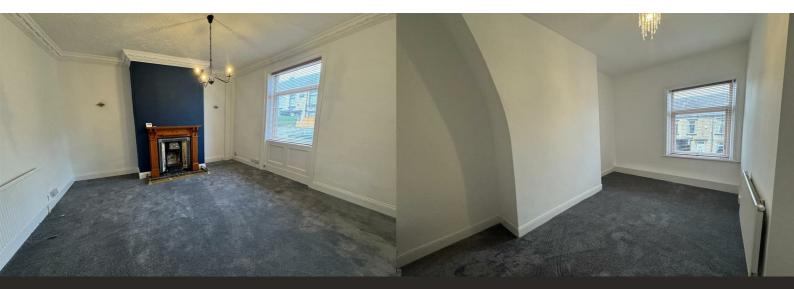

#### **Entrance Hallway**

**Lounge** 14'10" x 14'5"

Basement Kitchen Diner 19'11" x 14'6"

**1st Floor Landing** Staircase leading to attic bedroom.

Double Bedroom 15'0" x 7'3" Radiator.

**Single Bedroom 9'6" x 5'8"** Built in bedroom furniture and radiator.