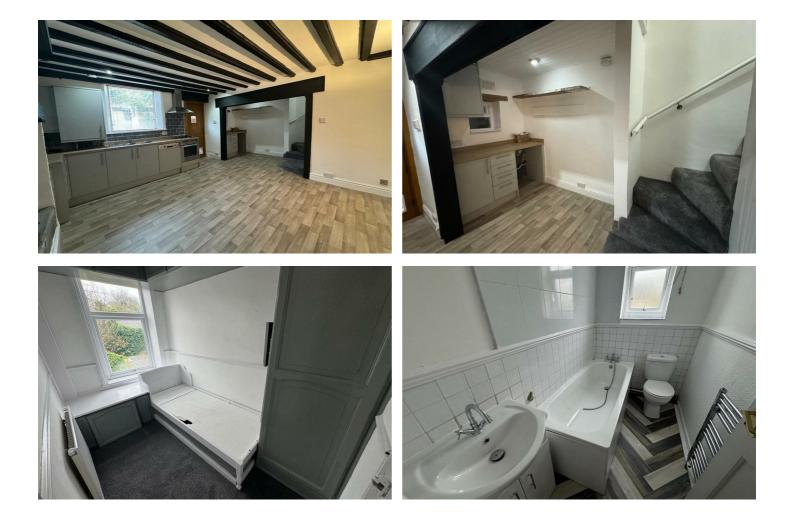

#### **Entrance Hallway**

**Lounge** 14'10" x 14'5"

Basement Kitchen Diner 19'11" x 14'6"

**1st Floor Landing** Staircase leading to attic bedroom.

Double Bedroom 15'0" x 7'3" Radiator.

**Single Bedroom 9'6" x 5'8"** Built in bedroom furniture and radiator.

Attic Double Bedroom 15'1" x 12'5" (average) Radiator