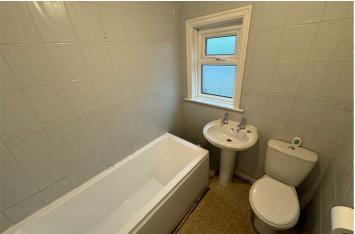

#### **Bathroom**

3 piece white suite which consists of a low flush wc, pedestal wash hand basin and panelled bath with shower over. Radiator.