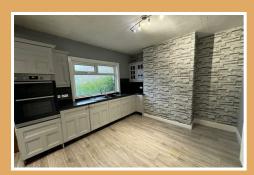

#### Kitchen Diner

 $11'2" \times 17'6" \max (3.40m" \times 5.33m" \max)$ 

A range of wall and base units, double oven, hob and extractor hood (not tested) Plumbing for automatic washing machine, sink unit set into worktop, laminate wooden flooring nd radiator.