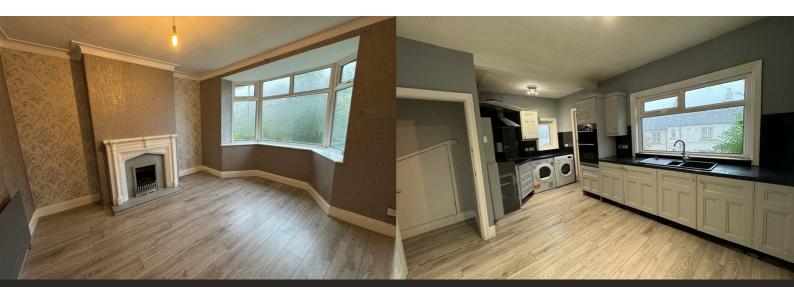

#### Lounge

13'5" x 11'7" (4.09m" x 3.53m")

Coal effect gas fire with feature surround. Laminate wooden flooring, radiator and bay window

#### Kitchen Diner

 $11'2" \times 17'6" \max (3.40m" \times 5.33m" \max)$ 

A range of wall and base units, double oven, hob and extractor hood (not tested) Plumbing for automatic washing machine, sink unit set into worktop, laminate wooden flooring nd radiator.