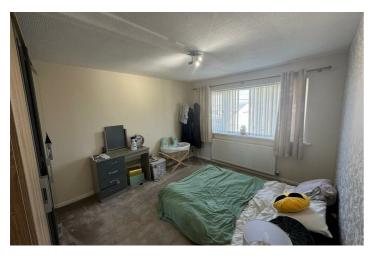

#### **Double Bedroom**

11'2" x 11'8" (3.40m" x 3.56m")

Laminate wooden flooring and radiator.

#### **Double Bedroom**

11'4" x 11'8" (3.45m" x 3.56m")

Laminate wooden flooring and radiator.