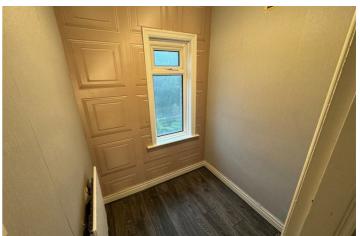

#### Study / Office

5'2" x 5'4" (1.57m" x 1.63m")

Laminate wooden flooring and radiator.