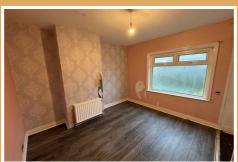

#### **Double Bedroom**

11'2" x 11'8" (3.40m" x 3.56m")

Laminate wooden flooring and radiator.

#### **Double Bedroom**

11'4" x 11'8" (3.45m" x 3.56m")

Laminate wooden flooring and radiator.