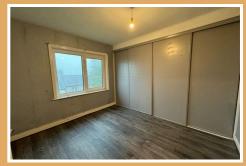

#### **Double Bedroom**

11'2" x 11'8" (3.40m" x 3.56m")

Laminate wooden flooring and radiator.

#### **Double Bedroom**

11'4" x 11'8" (3.45m" x 3.56m")

Laminate wooden flooring and radiator.