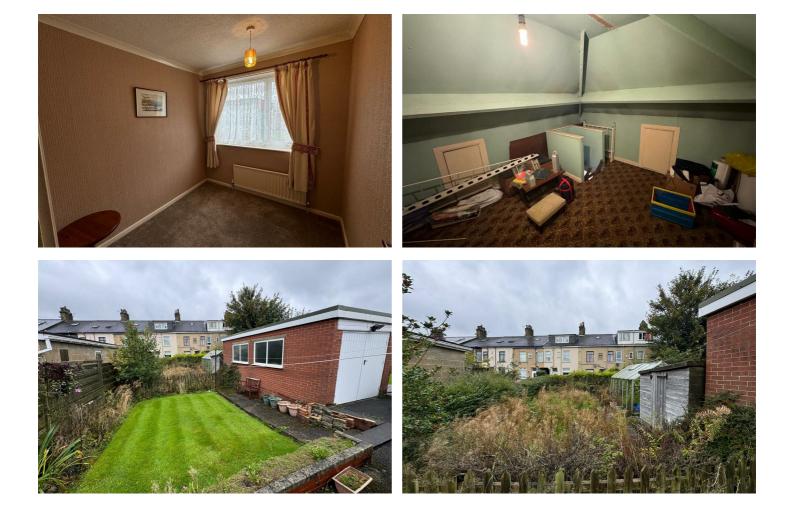

# **Entrance Hallway**

Radiator, storage cupboard and pull down ladder leading to attic space

# **Attic Space**

Boarded attic space, storage into eves.

#### **Exterior**

Lawned garden to the front with driveway to the side which has ample tandem parking leading to single garage. The rear is a very good sized garden plot.

Hub 26 Hunsworth Lane | Cleckheaton | BD19 4LN T. 01924 501333 E. enquiries@yorkshire-residential.co.uk www.yorkshire-residential.co.uk