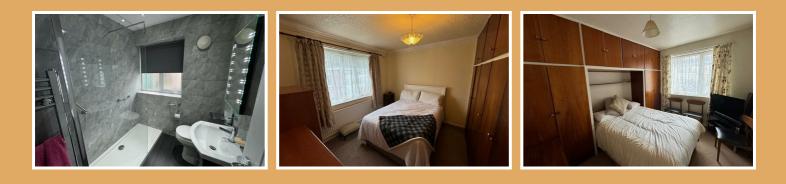

#### **Shower Room**

Three piece white suite comprising low level wc, wash hand basin set into vanity unit and walk-in shower cubicle. Tiled walls, inset spotlights and heated towel radiator.

#### **Double Bedroom 1** 11'7" x 9'4" (3.53m" x 2.84m") Fitted bedroom furniture and radiator.

# Double Bedroom 2

10'9" x 11'3" (3.28m" x 3.43m") Fitted bedroom furniture and radiator.

### Double Bedroom 3

**7'7" x 8' (2.31m" x 2.44m)** Radiator.