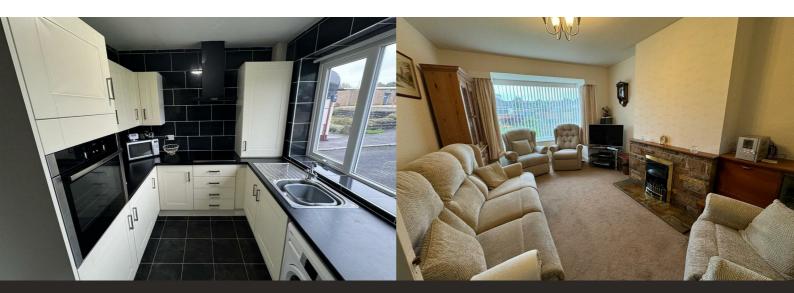

# Kltchen

7'9" x 9'7" (2.36m" x 2.92m")

#### Lounge

#### 15'8" into bay x 10'8" (4.78m" into bay x 3.25m")

Gas fire with feature surround, bay window and radiator.