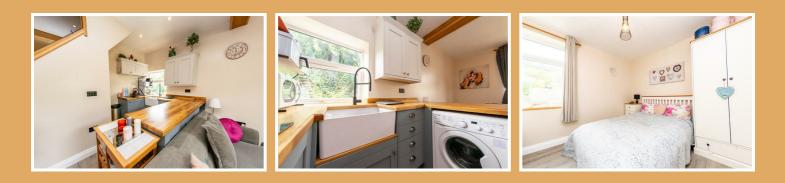

Recently fitted modern two tone kitchen with electric hob and Belfast style sink. Oak worktops. Window to the side of the property.

#### Double Bedroom 1

Master bedroom with window facing the front of the property. LVT flooring.

#### Single Bedroom 2

Single bedroom with window facing rear of the property. Built in wardrobe space. LVT flooring