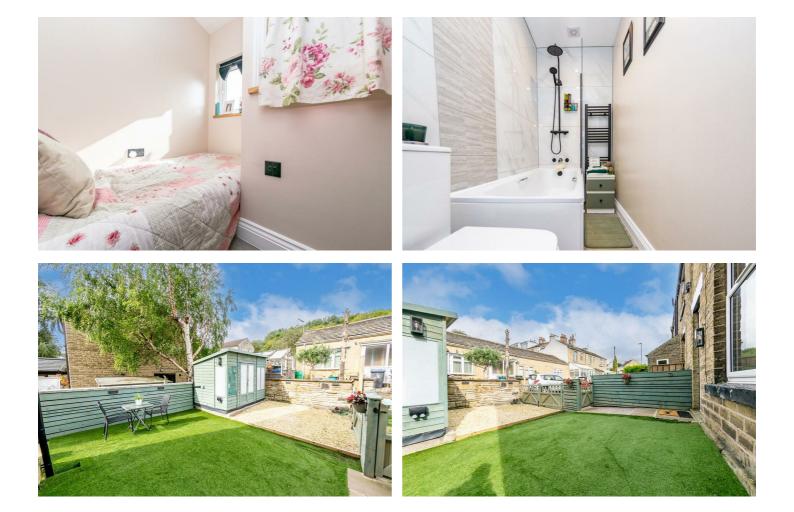

#### Bathroom

Recently fitted three piece bathroom suite, bath with overhead shower and modern black shower screen. Modern black fittings. Olive coloured vanity unit. Black heated towel rail. Mirror with bathroom light. LVT flooring.

#### Exterior

Fully enclosed garden to the front of the property. End terrace property offers a private garden. Artificial grass. Large summer house. Outdoor light.

Hub 26 Hunsworth Lane | Cleckheaton | BD19 4LN T. 01924 501333 E. enquiries@yorkshire-residential.co.uk www.yorkshire-residential.co.uk