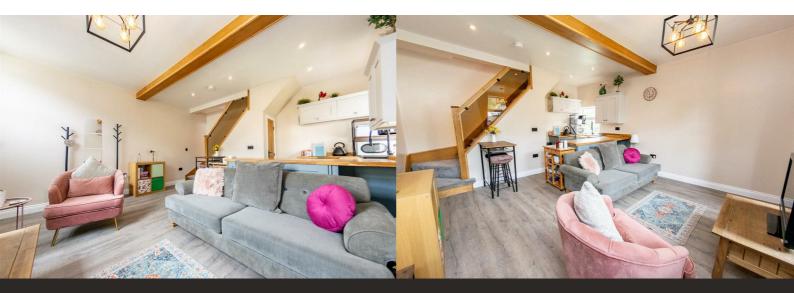

# **Open Plan Living kitchen Diner**

Open plan and neutrally decorated throughout with high quality LVT flooring. Window to the front of the property overlooking the garden area. Oak windowsills. Modern black light fitting with decor bulbs. Open staircase with stylish glass safety glass.

Recently fitted modern two tone kitchen with electric hob and Belfast style sink. Oak worktops. Window to the side of the property.