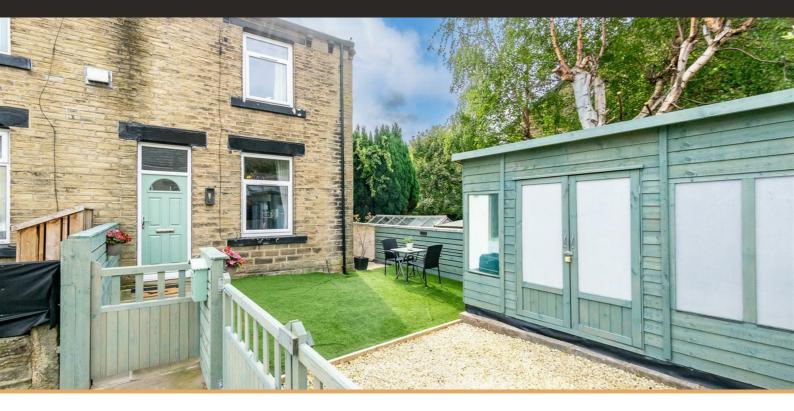

#### Exterior

Fully enclosed garden to the front of the property. End terrace property offers a private garden. Artificial grass. Large summer house. Outdoor light.

Hub 26 Hunsworth Lane | Cleckheaton | BD19 4LN T. 01924 501333 E. enquiries@yorkshire-residential.co.uk www.yorkshire-residential.co.uk