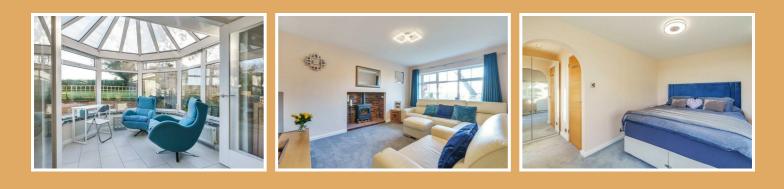

#### Lounge

#### 14'9" x 11'0" (4.50m x 3.35m)

Gas stove set into feature chimney breast and radiator.

## **Double Bedroom 1**

#### 15'6" x 8'11" (4.72m x 2.72m)

Fitted bedroom furniture, radiator and Velux balcony window with stunning views to rear.