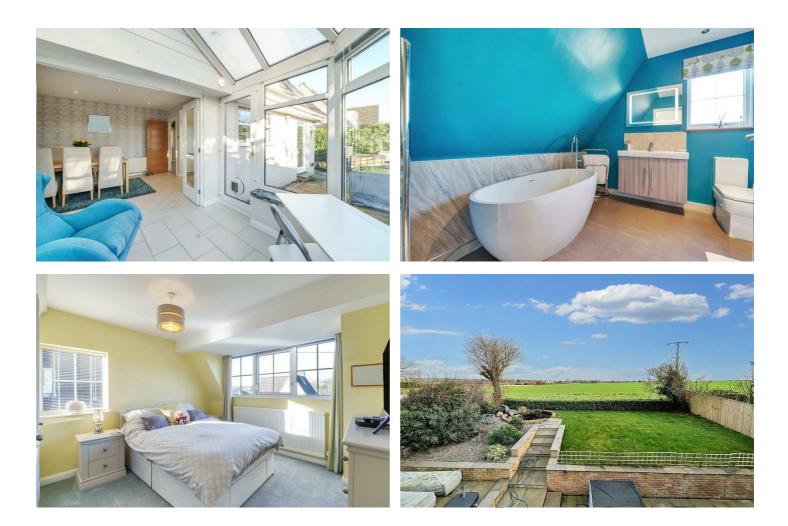

#### Conservatory

#### 10'0" x 8'2" (3.05m x 2.49m)

Matching tiled flooring from the kitchen diner, radiator and single door access to rear.

## House Bathroom

4 piece white modern suite which consists of a low flush wc, wash hand basin into vanity unit, walk in shower cubicle and a free standing bath. Complimentary tiled, inset spot lighting and heated towel rail.

### Exterior

Ample off road parking to the front which leads to a single garage and lawned gardens. The rear has been fully landscaped with various seating areas, lawned garden, fish pond and adjoins fields with lovely open views.