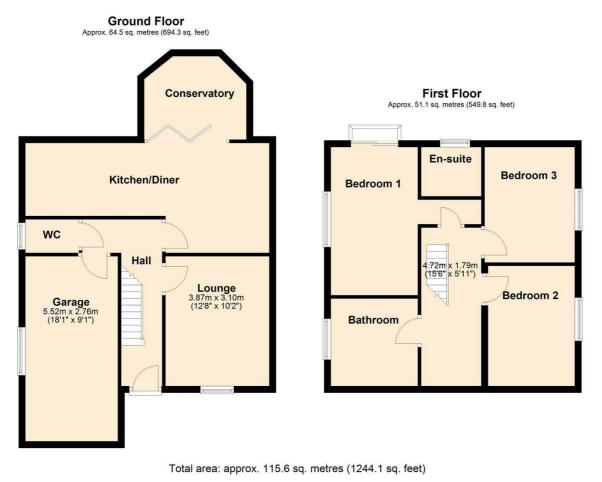

## Floor Plan

## **Entrance Hall**

Staircase leading to first floor accommodation, under stairs storage cupboard, inset spot lighting and radiator.

#### Lounge

#### 14'9" x 11'0" (4.50m x 3.35m)

Gas stove set into feature chimney breast and radiator.

#### **Kitchen Diner**

## 27'6" x 10'3" (8.38m x 3.12m)

Modern fitted kitchen with Smeg fitted appliances which include oven, microwave, plate warmer, hob and extractor hood over. Integrated dish washer, granite worktops with sink unit set in. 2 x radiators, inset spot lighting and tiled flooring. Single door access to rear from kitchen and Bi folding doors from the dining area in to the conservatory.

#### Conservatory

#### 10'0" x 8'2" (3.05m x 2.49m)

Matching tiled flooring from the kitchen diner, radiator and single door access to rear.

## Cloaks/WC

2 piece white modern suite which consists of a low flush wc, wash hand basin into the vanity unit. Heated towel rail.

## Integral Garage

## 18'0" x 9'0" (5.49m x 2.74m)

Power and lighting, plumbing for automatic washing machine and access to the main house.

## Landing

Split level landing with Velux window to front. Fully boarded loft.

## **Double Bedroom 1**

#### 15'6" x 8'11" (4.72m x 2.72m)

Fitted bedroom furniture, radiator and Velux balcony window with stunning views to rear.

## **En-Suite**

3 piece white modern suite which consists of a low flush wc, wash hand basin into vanity unit and walk in shower cubicle. Inset spot lighting and open views to rear.

## Double Bedroom 2

12'3" x 11'0" (3.73m x 3.35m) Radiator and fitted wardrobes.

## Double Bedroom 3

11'0" x 9'3" (3.35m x 2.82m ) Radiator.

## House Bathroom

4 piece white modern suite which consists of a low flush wc, wash hand basin into vanity unit, walk in shower cubicle and a free standing bath. Complimentary tiled, inset spot lighting and heated towel rail.