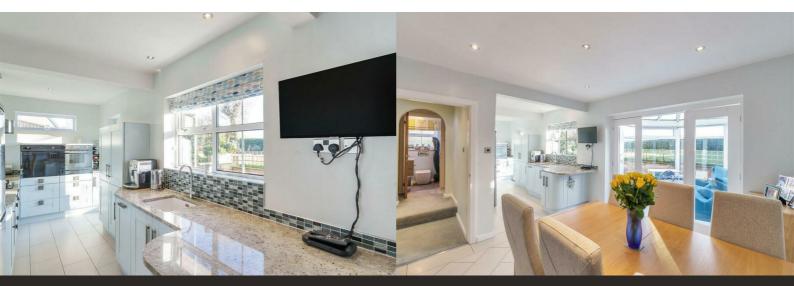

#### **Kitchen Diner**

## 27'6" x 10'3" (8.38m x 3.12m)

Modern fitted kitchen with Smeg fitted appliances which include oven, microwave, plate warmer, hob and extractor hood over. Integrated dish washer, granite worktops with sink unit set in. 2 x radiators, inset spot lighting and tiled flooring. Single door access to rear from kitchen and Bi folding doors from the dining area in to the conservatory.