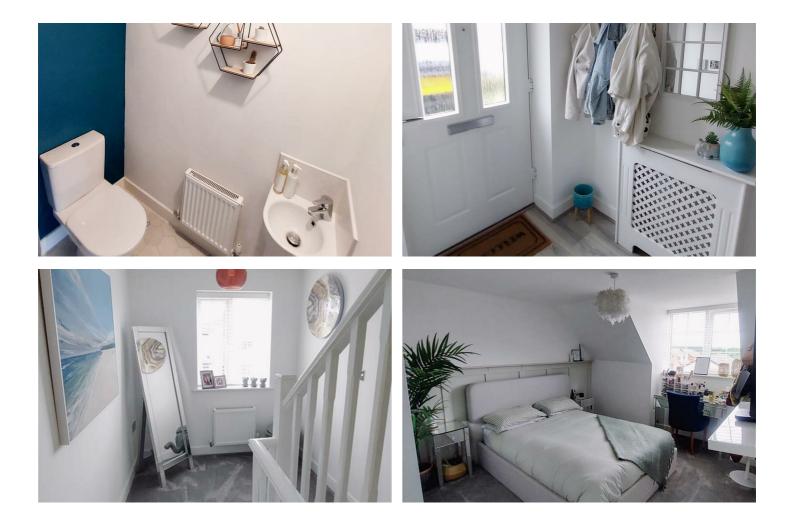

#### **Entrance Lobby**

Laminate wooden flooring, staircase leading to first floor and radiator.

#### Cloaks / WC

2 piece white modern suite which consists of a low flush wc and pedastal wash hand basin. radiator

#### **Double Bedroom 1**

Radiator.