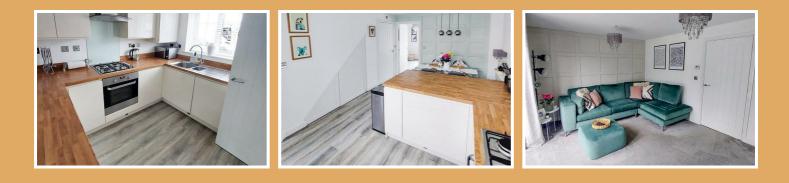

#### **Kitchen Diner**

#### 17'11" x 10'4" (5.46m" x 3.15m")

Modern fitted kitchen units with integrated fridge, freezer, automatic washing machine and dish washer. Stainless steel hob, oven, extractor hood and sink unit. Matching flooring from the entrance, inset spot lighting, under stairs storage cupboard and radiator.

#### Lounge

#### 11'3" x 13'8" (3.43m" x 4.17m")

Radiator and French doors which lead out to rear garden.