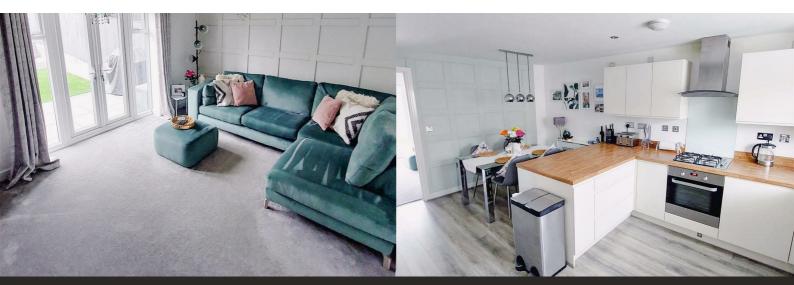

#### **Kitchen Diner**

#### 17'11" x 10'4" (5.46m" x 3.15m")

Modern fitted kitchen units with integrated fridge, freezer, automatic washing machine and dish washer. Stainless steel hob, oven, extractor hood and sink unit. Matching flooring from the entrance, inset spot lighting, under stairs storage cupboard and radiator.

#### Lounge

#### 11'3" x 13'8" (3.43m" x 4.17m")

Radiator and French doors which lead out to rear garden.