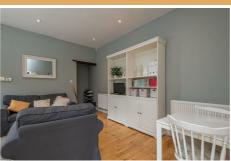

### **Double Bedroom 1**

12'1" x 10'6" (3.68m x 3.20m) Radiator,

# Single Bedroom 2

8'7" max x 6'4" (2.62m max x 1.93m ) Radiator.