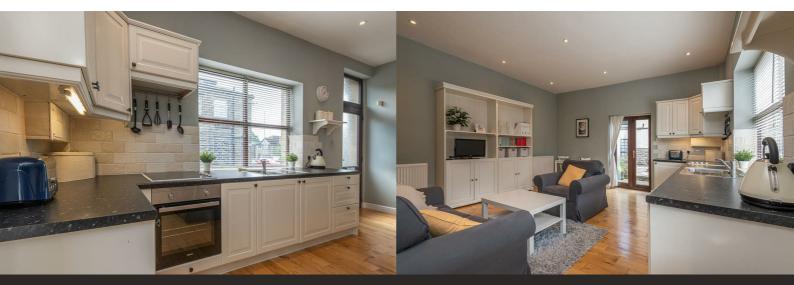

# **Open Plan Living Kitchen**

14'6" x 14'2" (4.42m x 4.32m)

Fitted with wall and base units with integrated hob, oven and fridge. Oak flooring, French doors to side garden, radiator and inset spotlighting.

#### Bathroom

Three piece white suite comprising low level wc, pedestal wash hand basin and panelled bath with shower over and screen. Oak flooring. Radiator and inset spotlighting.