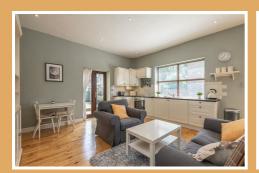

# **Open Plan Living Kitchen**

14'6" x 14'2" (4.42m x 4.32m)

Fitted with wall and base units with integrated hob, oven and fridge. Oak flooring, French doors to side garden, radiator and inset spotlighting.