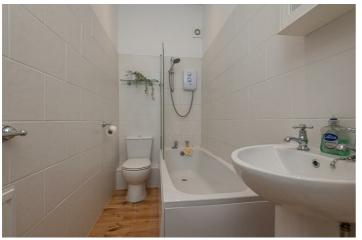

#### Bathroom

Three piece white suite comprising low level wc, pedestal wash hand basin and panelled bath with shower over and screen. Oak flooring. Radiator and inset spotlighting.