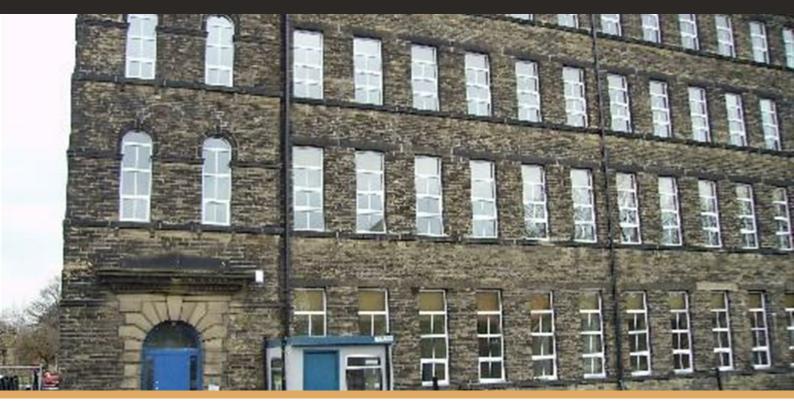

## 84 Waterfield Mill, Cleckheaton, BD19 4DJ

£80,000

2

## \*\*\*SOLD WITH TENANT EN-SITU\*\*\*

Third floor two bedroom apartment with lift to all floors, video intercom system and CCTV cameras. Individually alarmed. Economy storage heaters and isolated electric wall heaters. Integrated appliances, which include oven and hob, larder fridge and freezer, dishwasher and washer dryer. Laminate floors, carpets and blinds. Two double bedrooms. Open plan lounge and kitchen. Exterior: Private allocated parking space, CCTV camera and electronic gates.