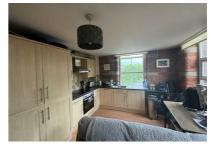

## \*\*\*SOLD WITH TENANT EN-SITU\*\*\*

Third floor two bedroom apartment with lift to all floors, video intercom system and CCTV cameras. Individually alarmed. Economy storage heaters and isolated electric wall heaters. Integrated appliances, which include oven and hob, larder fridge and freezer, dishwasher and washer dryer. Laminate floors, carpets and blinds. Two double bedrooms. Open plan lounge and kitchen. Exterior: Private allocated parking space, CCTV camera and electronic gates.

- Two Double Bedrooms
- Electric Wall Heaters
- SOLD WITH TENANT EN SITU
- Kitchen With Integrated Appliances
- Dedicated Parking