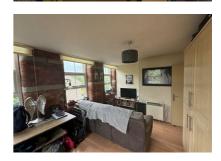

## \*\*\*SOLD WITH TENANT EN-SITU\*\*\*

Third floor two bedroom apartment with lift to all floors, video intercom system and CCTV cameras. Individually alarmed. Economy storage heaters and isolated electric wall heaters. Integrated appliances, which include oven and hob, larder fridge and freezer, dishwasher and washer dryer. Laminate floors, carpets and blinds. Two double bedrooms. Open plan lounge and kitchen. Exterior: Private allocated parking space, CCTV camera and electronic gates.