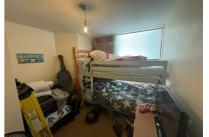

## \*\*\*SOLD WITH TENANT EN-SITU\*\*\*

Third floor two bedroom apartment with lift to all floors, video intercom system and CCTV cameras. Individually alarmed. Economy storage heaters and isolated electric wall heaters. Integrated appliances, which include oven and hob, larder fridge and freezer, dishwasher and washer dryer. Laminate floors, carpets and blinds. Two double bedrooms. Open plan lounge and kitchen. Exterior: Private allocated parking space, CCTV camera and electronic gates.

- Two Double Bedrooms
- Electric Wall Heaters
- SOLD WITH TENANT EN SITU
- Kitchen With Integrated Appliances
- Dedicated Parking