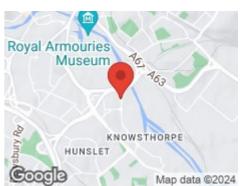

hen diner. The apartment benefits from a lift, modern living which is part furnished and views.\*\*\*\*\*Contact YORKSHIRE RESIDENTIAL 0113 5126161 to arrange a viewing\*\*\*\*\*

#### **Entrance Hall**

Laminate wooden flooring, electric wall heater and boiler cupboard.

#### **Bathroom**

Three piece modern suite comprising of low flush wc, pedestal wash hand basin and bath with shower over and screen. Majority tiled. Heated towel radiator.

#### **Double Bedroom**

12'1" x 8'9" (3.68m x 2.67m)

#### L Shaped Living Kitchen Diner

Wall and base units wit integrated fridge, freezer, washing machine, hob, oven and extractor over. 1 1/2 bowl sink unit. Laminate wooden flooring and electric wall heater.







#### **Road Map**

# A61 Fox Way

Map data @2024

#### Hybrid Map



Terrain Map



#### Floor Plan

Coople

#### Viewing

Please contact our Cleckheaton Office on 01924 501333 if you wish to arrange a viewing appointment for this property or require further information.

#### **Energy Efficiency Graph**





These particulars, whilst believed to be accurate are set out as a general outline only for guidance and do not constitute any part of an offer or contract. Intending purchasers should not rely on them as statements of representation of fact, but must satisfy themselves by inspection or otherwise as to their accuracy. No person in this firms employment has the authority to make or give any representation or warranty in respect of the property.