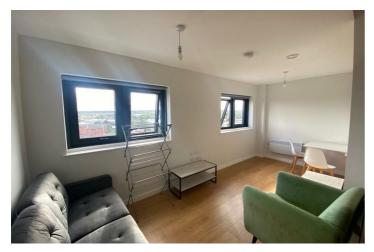

# \*\*\*CITY CENTRE APARTMENT\*\*\*1 X DOUBLE BEDROOM\*\*\*EXCELLENT LOCATION\*\*\*

6th Floor Apartment located in a popular residential area just on the outskirts of Leeds Centre with a short walk to the bustling life of the city. Accommodation which consists of; entrance hallway, bathroom, double bedroom and an open plan L shaped living kitchen diner. The apartment benefits from a lift, modern living which is part furnished and views.\*\*\*\*\*Contact YORKSHIRE RESIDENTIAL 0113 5126161 to arrange a viewing\*\*\*\*\*

#### L Shaped Living Kitchen Diner

Wall and base units wit integrated fridge, freezer, washing machine, hob, oven and extractor over. 1 1/2 bowl sink unit. Laminate wooden flooring and electric wall heater.