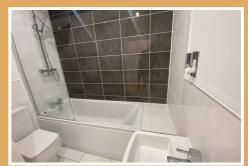

#### **Bathroom**

Three piece modern suite comprising of low flush wc, pedestal wash hand basin and bath with shower over and screen. Majority tiled. Heated towel radiator.