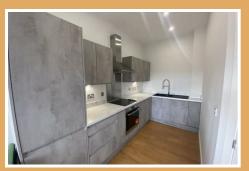

#### L Shaped Living Kitchen Diner

Wall and base units wit integrated fridge, freezer, washing machine, hob, oven and extractor over. 1 1/2 bowl sink unit. Laminate wooden flooring and electric wall heater.