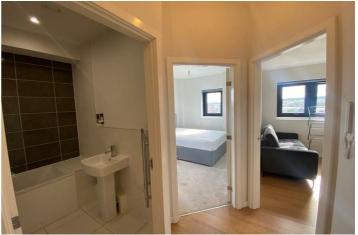

#### **Entrance Hall**

Laminate wooden flooring, electric wall heater and boiler cupboard.

#### **Bathroom**

Three piece modern suite comprising of low flush wc, pedestal wash hand basin and bath with shower over and screen. Majority tiled. Heated towel radiator.

#### **Double Bedroom**

12'1" x 8'9" (3.68m x 2.67m)