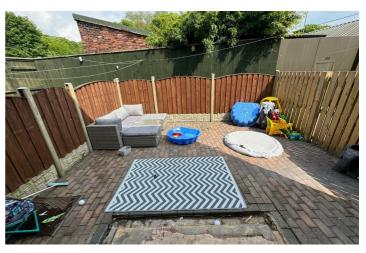

times 1.42m)$ 

Fitted with a range of wall and base units with double oven, oven and extractor over, Stainless steel sink unit. Tiled floor.

## Landing

Access to loft via pull down ladder. Sky light and radiator.

#### **House Bathroom**

 $14'9" \times 6'8" (4.50m \times 2.03m)$ 

Fitted with a four piece white suite comprising low level wc, pedestal wash hand basin, panelled bath and walk-in shower cubicle. Inset spotlights, tiled floor and radiator,

### **Double Bedroom 1**

14'3" x 16'0" (4.34m x 4.88m ) Radiator.

## **Double Bedroom 2**

 $14'9" \times 8'9" (4.50m \times 2.67m)$ 

Laminate wooden flooring and radiator,

#### Single Bedroom 3

 $9'9'' \times 6'9'' (2.97m \times 2.06m)$ 

Laminate wooden flooring and radiator.

#### **Exterior**

Block paved garden to rear.









#### **Road Map**

## Hybrid Map

## Terrain Map







## Floor Plan







## Viewing

Please contact our Cleckheaton Office on 01924 501333 if you wish to arrange a viewing appointment for this property or require further information.

## **Energy Efficiency Graph**





These particulars, whilst believed to be accurate are set out as a general outline only for guidance and do not constitute any part of an offer or contract. Intending purchasers should not rely on them as statements of representation of fact, but must satisfy themselves by inspection or otherwise as to their accuracy. No person in this firms employment has the authority to make or give any representation or warranty in respect of the property.