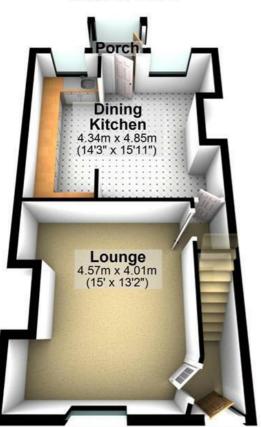

#### Lounge

 $15'0" \times 13'2" (4.57m \times 4.01m)$ 

Multi-fuel stove set into chimney breast. Wall lights and radiator.

#### **Dining Room**

 $14'2" \times 10'7" (4.32m \times 3.23m)$ 

Radiator, tiled floor and access to rear. Open into the kitchen.

#### Kitchen

 $14'2" \times 4'8" (4.32m \times 1.42m)$ 

Fitted with a range of wall and base units with double oven, oven and extractor over, Stainless steel sink unit. Tiled floor.