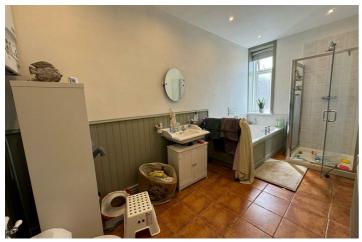

#### **House Bathroom**

 $14'9" \times 6'8" (4.50m \times 2.03m)$ 

Fitted with a four piece white suite comprising low level wc, pedestal wash hand basin, panelled bath and walk-in shower cubicle. Inset spotlights, tiled floor and radiator,