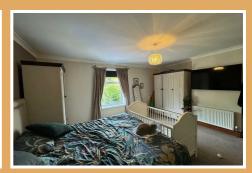

### **Double Bedroom 1**

14'3" x 16'0" (4.34m x 4.88m ) Radiator.

## **Double Bedroom 2**

 $14'9" \times 8'9" (4.50m \times 2.67m)$ 

Laminate wooden flooring and radiator,

#### Single Bedroom 3

 $9'9'' \times 6'9'' (2.97m \times 2.06m)$ 

Laminate wooden flooring and radiator.