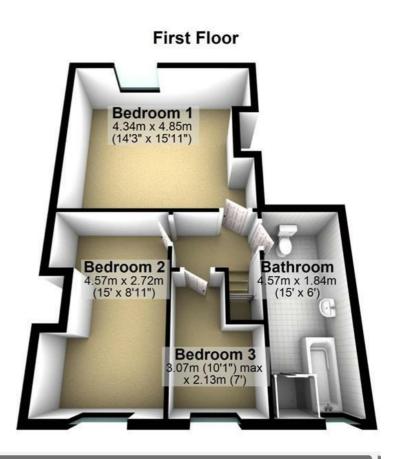

#### **House Bathroom**

 $14'9" \times 6'8" (4.50m \times 2.03m)$ 

Fitted with a four piece white suite comprising low level wc, pedestal wash hand basin, panelled bath and walk-in shower cubicle. Inset spotlights, tiled floor and radiator,

### **Double Bedroom 1**

14'3" x 16'0" (4.34m x 4.88m ) Radiator.

## **Double Bedroom 2**

 $14'9" \times 8'9" (4.50m \times 2.67m)$ 

Laminate wooden flooring and radiator,

#### Single Bedroom 3

 $9'9'' \times 6'9'' (2.97m \times 2.06m)$ 

Laminate wooden flooring and radiator.