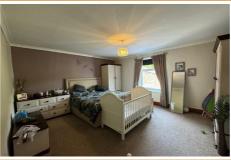

### **Double Bedroom 1**

14'3" x 16'0" (4.34m x 4.88m ) Radiator.

## **Double Bedroom 2**

 $14'9" \times 8'9" (4.50m \times 2.67m)$ 

Laminate wooden flooring and radiator,