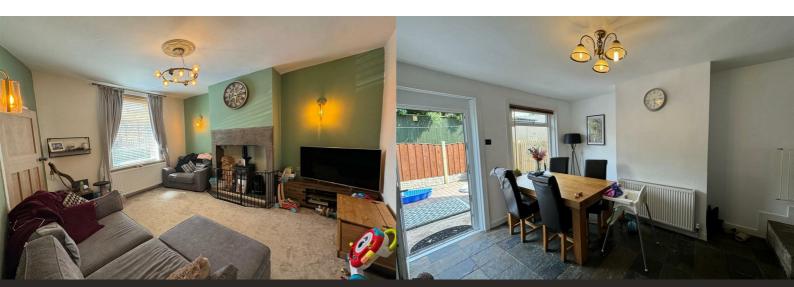

#### Lounge

 $15'0" \times 13'2" (4.57m \times 4.01m)$ 

Multi-fuel stove set into chimney breast. Wall lights and radiator.

#### **Dining Room**

 $14'2" \times 10'7" (4.32m \times 3.23m)$ 

Radiator, tiled floor and access to rear. Open into the kitchen.