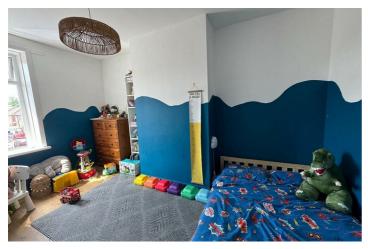

### **Double Bedroom 1**

14'3" x 16'0" (4.34m x 4.88m ) Radiator.

## **Double Bedroom 2**

 $14'9" \times 8'9" (4.50m \times 2.67m)$ 

Laminate wooden flooring and radiator,

#### Single Bedroom 3

 $9'9'' \times 6'9'' (2.97m \times 2.06m)$ 

Laminate wooden flooring and radiator.