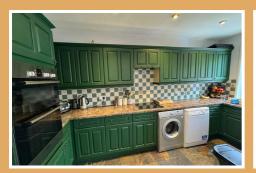

#### Kitchen

 $14'2" \times 4'8" (4.32m \times 1.42m)$ 

Fitted with a range of wall and base units with double oven, oven and extractor over, Stainless steel sink unit. Tiled floor.