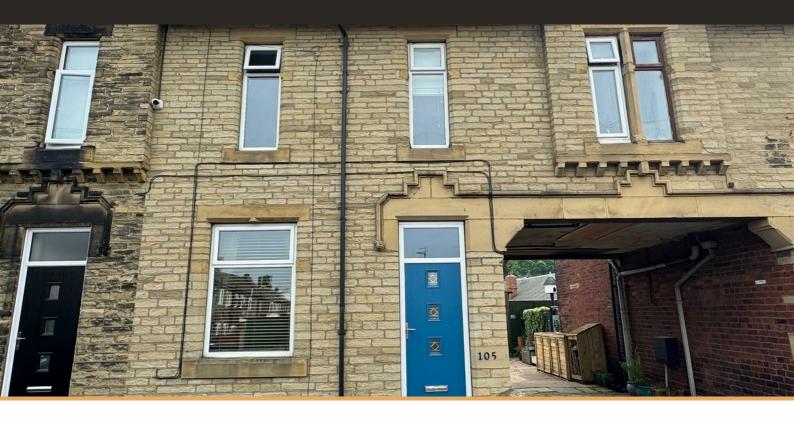

# 105 St. Peg Lane

, Cleckheaton, BD19 3SH

£154,995

## 105 St. Peg Lane

, Cleckheaton, BD19 3SH

£154,995

\* \* \* 3 B E D R O O M M I D TERRACE\*\*\*CLECKHEATON\*\*\*IDEAL TO YOUNG FAMILY / FIRST TIME BUYERS\*\*\*

PRICED TO SELL is this spacious 3 bedroom through terrace just on the outskirts of Cleckheaton centre that benefits from good sized rooms, enclosed court yard, gas central heated and UPVC double glazing. Accommodation which comprises of; entrance lobby, lounge, cellar, dining room and kitchen with 3 x bedrooms and house bathroom to the first floor.