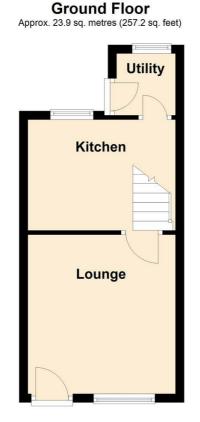

#### Lounge

12'0" x 11'1" (3.68 x 3.4) Radiator.

#### **Kitchen**

#### 10'8" x 9'8" (3.25m x 2.95m)

Fitted kitchen with a range of high gloss units. Built in oven, hob and extractor fan. Access to cellar.

#### **Utility Room**

#### 6'5" x 6'5" (1.96m x 1.96m)

Matching base units and worktops. Access to garden.