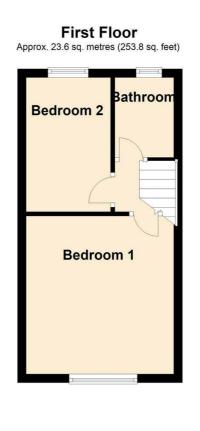

#### Landing

#### Bedroom 1

12'0" x 11'1" (3.68 x 3.4) Radiator.

#### Bedroom 2

**10'0" x 6'6" (3.05 x 2)** Radiator and views.

#### House Bathroom

Fitted with a three piece white bathroom suite comprising low level wc, wash hand basin and paneled bath with shower over. Heated towel rail