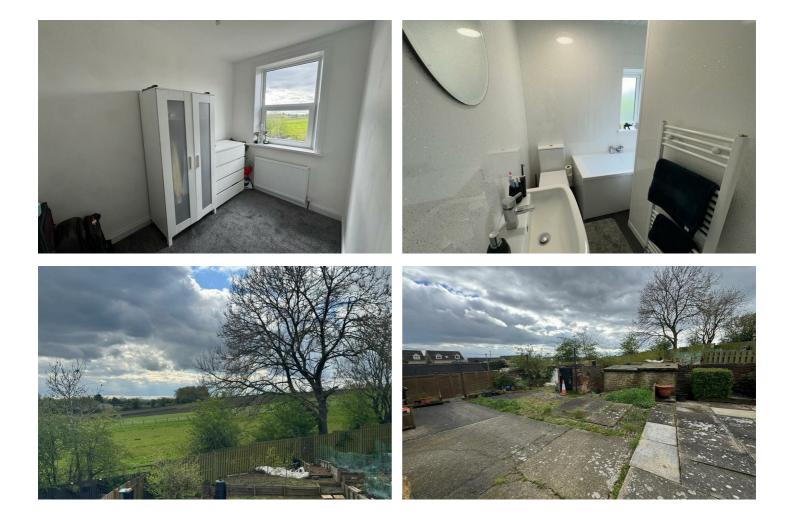

#### Bedroom 2

**10'0" x 6'6" (3.05 x 2)** Radiator and views.

#### House Bathroom

Fitted with a three piece white bathroom suite comprising low level wc, wash hand basin and paneled bath with shower over. Heated towel rail

#### Exterior

Small front garden. Garden to the rear with views.

Hub 26 Hunsworth Lane | Cleckheaton | BD19 4LN T. 01924 501333 E. enquiries@yorkshire-residential.co.uk www.yorkshire-residential.co.uk