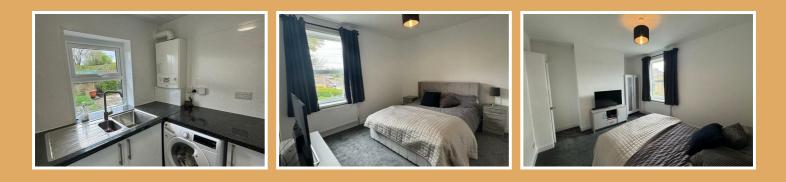

#### **Utility Room**

#### 6'5" x 6'5" (1.96m x 1.96m)

Matching base units and worktops. Access to garden.

#### Bedroom 1

12'0" x 11'1" (3.68 x 3.4) Radiator.

#### Bedroom 2

**10'0" x 6'6" (3.05 x 2)** Radiator and views.