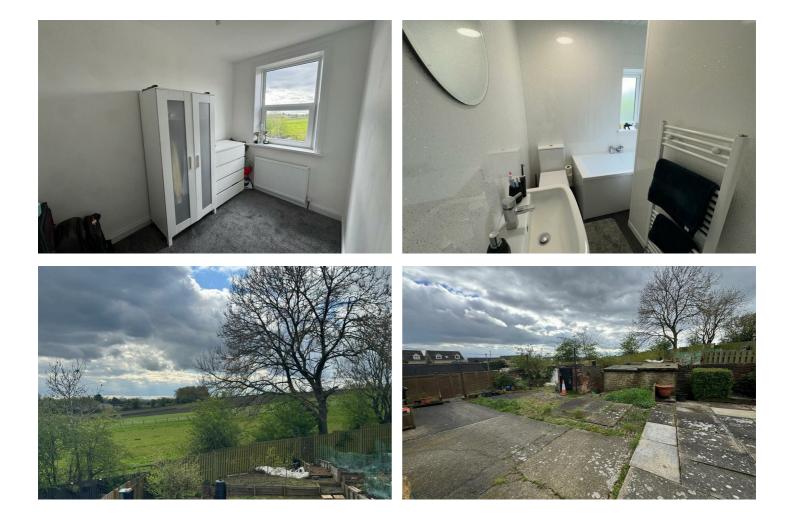

#### Bedroom 2

**10'0" x 6'6" (3.05 x 2)** Radiator and views.

#### House Bathroom

Fitted with a three piece white bathroom suite comprising low level wc, wash hand basin and paneled bath with shower over. Heated towel rail

#### **Exterior**

Small front garden. Garden to the rear with views.

Hub 26 Hunsworth Lane | Cleckheaton | BD19 4LN T. 01924 501333 E. enquiries@yorkshire-residential.co.uk www.yorkshire-residential.co.uk