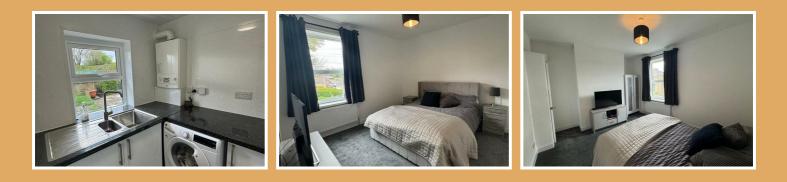

#### 10'8" x 9'8" (3.25m x 2.95m)

Fitted kitchen with a range of high gloss units. Built in oven, hob and extractor fan. Access to cellar.

#### Bedroom 1

12'0" x 11'1" (3.68 x 3.4) Radiator.

#### Bedroom 2

**10'0" x 6'6" (3.05 x 2)** Radiator and views.