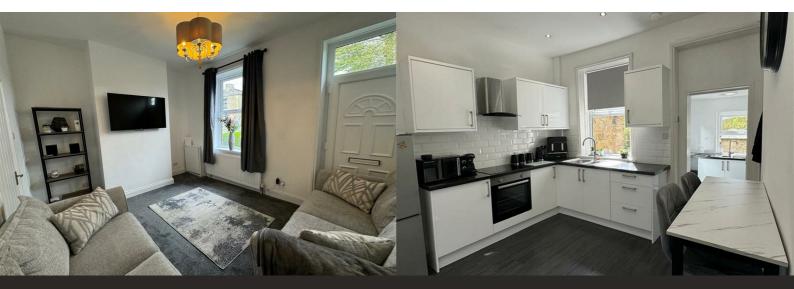

#### Lounge

12'0" x 11'1" (3.68 x 3.4) Radiator.

#### **Kitchen**

#### 10'8" x 9'8" (3.25m x 2.95m)

Fitted kitchen with a range of high gloss units. Built in oven, hob and extractor fan. Access to cellar.