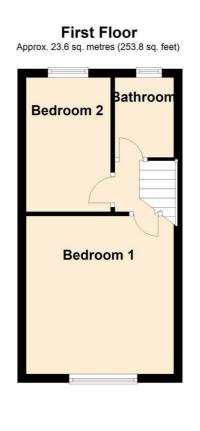

#### Bedroom 1

12'0" x 11'1" (3.68 x 3.4) Radiator.

#### Bedroom 2

**10'0" x 6'6" (3.05 x 2)** Radiator and views.

#### House Bathroom

Fitted with a three piece white bathroom suite comprising low level wc, wash hand basin and paneled bath with shower over. Heated towel rail

#### Floor Plan