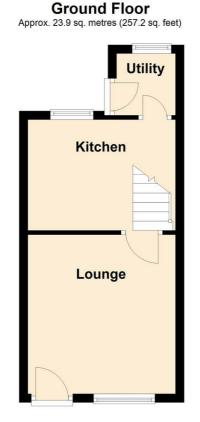

#### **Kitchen**

#### 10'8" x 9'8" (3.25m x 2.95m)

Fitted kitchen with a range of high gloss units. Built in oven, hob and extractor fan. Access to cellar.

#### **Utility Room**

#### 6'5" x 6'5" (1.96m x 1.96m)

Matching base units and worktops. Access to garden.

#### Floor Plan