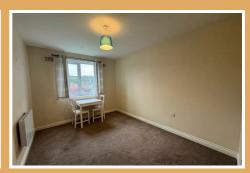

#### Lounge / Diner

 $16'1" \times 12'7" (4.90 \times 3.84)$ 

With sliding patio doors onto Juliette balcony. Opening into the kitchen.

Two electric walls heaters.