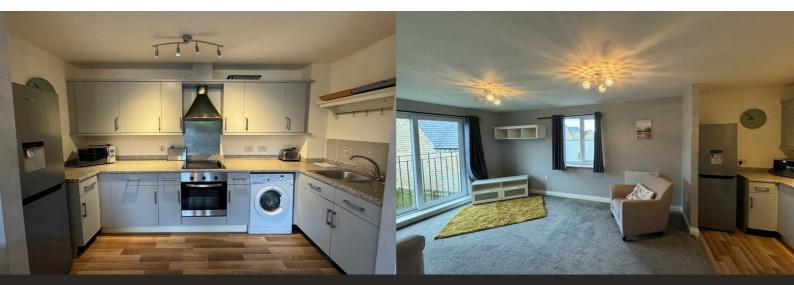

#### Lounge / Diner

 $16'1" \times 12'7" (4.90 \times 3.84)$ 

With sliding patio doors onto Juliette balcony. Opening into the kitchen.

Two electric walls heaters.

#### Kitchen

12'6" x 5'6" (3.81 x 1.68)

With a range of fully fitted kitchen units and a stainless steel sink. Integrated electric hob, oven with extractor hood over and a washing/drying machine.