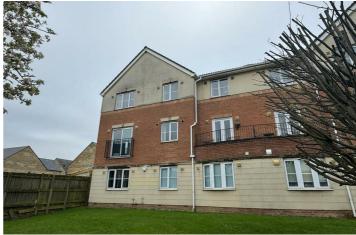

ening into the kitchen.

Two electric walls heaters.

#### Kitchen

12'6" x 5'6" (3.81 x 1.68)

With a range of fully fitted kitchen units and a stainless steel sink. Integrated electric hob, oven with extractor hood over and a washing/drying machine.

#### **Bedroom One**

 $12'0" \times 9'0" (3.66 \times 2.74)$ 

Double bedroom with french doors leading onto the balcony.

Electric wall heater.

#### **Bedroom Two**

11'5" × 10"10" (3.48 × 307.85)

Double Bedroom. Electric wall heater.

#### **Bathroom**

 $6'9" \times 5'7" (2.06 \times 1.70)$ 

Three piece suite comprising: low flush w.c, wash hand basin into vanity unit, panelled bath with shower over. Completely tiled walls. Laminate wood flooring. Heated towel rail.

#### **Exterior**

Dedicated parking space and communal gardens.





## **Road Map**

# Coogla Map data ©2024

# Hybrid Map



## **Terrain Map**



## Floor Plan



Total area: approx. 65.3 sq. metres (703.2 sq. feet)

## Viewing

Please contact our Birkenshaw Office on 01274 470040 if you wish to arrange a viewing appointment for this property or require further information.

# **Energy Efficiency Graph**



78 78

These particulars, whilst believed to be accurate are set out as a general outline only for guidance and do not constitute any part of an offer or contract. Intending purchasers should not rely on them as statements of representation of fact, but must satisfy themselves by inspection or otherwise as to their accuracy. No person in this firms employment has the authority to make or give any representation or warranty in respect of the property