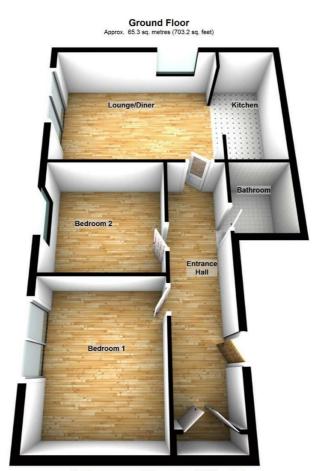

## Floor Plan

Total area: approx. 65.3 sq. metres (703.2 sq. feet)

#### **Entrance Hall**

With two storage cupboards.

#### Lounge / Diner

 $16'1" \times 12'7" (4.90 \times 3.84)$ 

With sliding patio doors onto Juliette balcony. Opening into the kitchen.

Two electric walls heaters.

#### Kitchen

12'6" x 5'6" (3.81 x 1.68)

With a range of fully fitted kitchen units and a stainless steel sink. Integrated electric hob, oven with extractor hood over and a washing/drying machine.

#### **Bedroom One**

 $12'0" \times 9'0" (3.66 \times 2.74)$ 

Double bedroom with french doors leading onto the balcony.

Electric wall heater.

#### **Bedroom Two**

11'5" × 10"10" (3.48 × 307.85)

Double Bedroom. Electric wall heater.

#### **Bathroom**

 $6'9" \times 5'7" (2.06 \times 1.70)$ 

Three piece suite comprising: low flush w.c, wash hand basin into vanity unit, panelled bath with shower over. Completely tiled walls. Laminate wood flooring. Heated towel rail.

#### **Exterior**

Dedicated parking space and communal gardens.