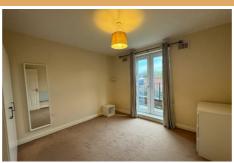

#### **Bedroom One**

 $12'0" \times 9'0" (3.66 \times 2.74)$ 

Double bedroom with french doors leading onto the balcony.

Electric wall heater.

#### **Bedroom Two**

11'5" × 10"10" (3.48 × 307.85)

Double Bedroom. Electric wall heater.