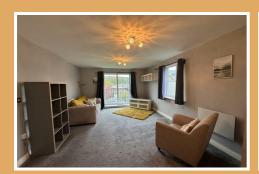

#### Lounge / Diner

 $16'1" \times 12'7" (4.90 \times 3.84)$ 

With sliding patio doors onto Juliette balcony. Opening into the kitchen.

Two electric walls heaters.