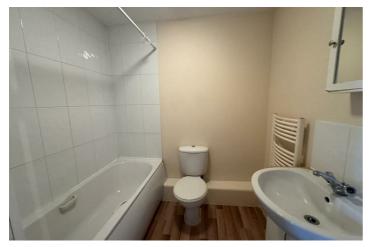

#### **Bathroom**

 $6'9" \times 5'7" (2.06 \times 1.70)$ 

Three piece suite comprising: low flush w.c, wash hand basin into vanity unit, panelled bath with shower over. Completely tiled walls. Laminate wood flooring. Heated towel rail.