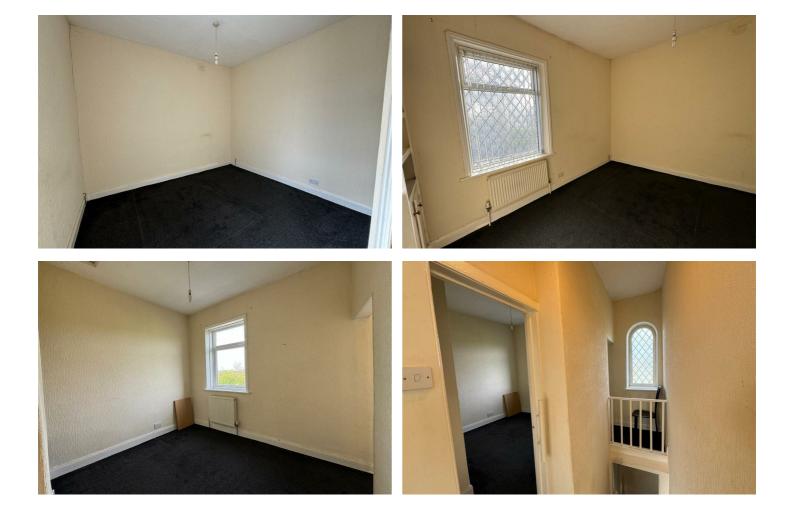

#### **Double Bedroom 1**

10'2" max x 10'9" (3.10m max x 3.28m) Radiator and views.

#### **Double Bedroom 2** 10'6" x 7'3" (3.20m x 2.21m)

Built-in cupboard and shelves. Radiator.

#### Bathroom

Three piece white suite comprising low level wc, pedestal wash hand basin and p shaped bath with mixer tap, shower and screen. Radiator.

77 Huddersfield Road | Mirfield | WF14 8BL T. 01924 501333 E. enquiries@yorkshire-residential.co.uk www.yorkshire-residential.co.uk