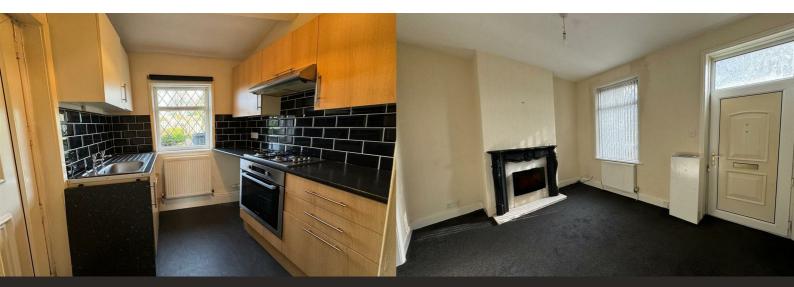

#### Lounge

11'0" x 13'7" (3.35m x 4.14m) Gas fire and radiator.

#### **Kitchen**

#### 6'10" x 7'2" (2.08m x 2.18m)

Wall and base units, stainless steel hob, oven, extractor fan and sink unit. Plumbing for automatic washing machine. Radiator and access to the rear.