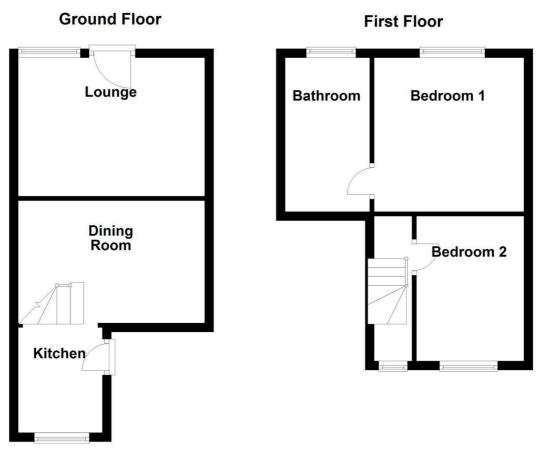

3.28m ) Radiator and storage cupboard.

#### Cellar

Vaulted cellar with power and light.

#### **Kitchen**

#### 6'10" x 7'2" (2.08m x 2.18m)

Wall and base units, stainless steel hob, oven, extractor fan and sink unit. Plumbing for automatic washing machine. Radiator and access to the rear.

#### Landing

#### **Double Bedroom 1**

10'2" max x 10'9" (3.10m max x 3.28m) Radiator and views.

#### **Double Bedroom 2** 10'6" x 7'3" (3.20m x 2.21m)

Built-in cupboard and shelves. Radiator.

#### Bathroom

Three piece white suite comprising low level wc, pedestal wash hand basin and p shaped bath with mixer tap, shower and screen. Radiator.



77 Huddersfield Road | Mirfield | WF14 8BL T. 01924 501333 E. enquiries@yorkshire-residential.co.uk www.yorkshire-residential.co.uk



#### Floor Plan



#### Viewing

Please contact our Mirfield Office on 01924 501333 if you wish to arrange a viewing appointment for this property or require further information.

#### **Energy Efficiency Graph**



These particulars, whilst believed to be accurate are set out as a general outline only for guidance and do not constitute any part of an offer or contract. Intending purchasers should not rely on them as statements of representation of fact, but must satisfy themselves by inspection or otherwise as to their accuracy. No person in this firms employment has the authority to make or give any representation or warranty in respect of the property.