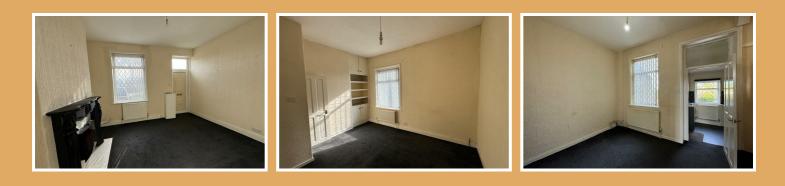

#### Lounge

11'0" x 13'7" (3.35m x 4.14m) Gas fire and radiator.

#### **Dining Room**

8'4" x 10'9" (2.54m x 3.28m ) Radiator and storage cupboard.

#### Landing