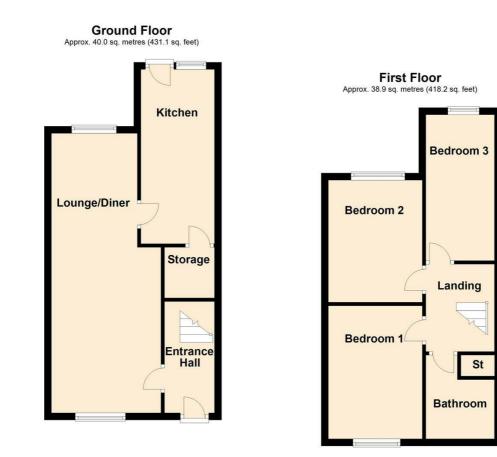

Single door access to the rear.

### Landing

Storage cupboard and access to loft space.

### Double Bedroom 1

12'4" to robes x 8'8" (3.76m" to robes x 2.64m") Fitted wardrobes and radiator.

### **Double Bedroom 2**

11'4" x 8'8" (3.45m" x 2.64m") Fitted wardrobes and radiator.

### Single Bedroom 3

13'5" x 6'8" (4.09m" x 2.03m") Radiator.

### House Bathroom

### 6'1" x 5'9" (1.85m" x 1.75m")

3 piece suite which consists of a low flush wc, pedestal wash hand basin and panelled bath.

#### Exterior

Paved driveway to the side and rear for ample off road parking. Thea rear being gated for privacy and also has a single garage.



Hub 26 Hunsworth Lane | Cleckheaton | BD19 4LN T. 01924 501333 E. enquiries@yorkshire-residential.co.uk www.yorkshire-residential.co.uk



### **Floor Plan**



Total area: approx. 78.9 sq. metres (849.3 sq. feet)

### Viewing

Please contact our Cleckheaton Office on 01924 501333 if you wish to arrange a viewing appointment for this property or require further information.

### Energy Efficiency Graph



These particulars, whilst believed to be accurate are set out as a general outline only for guidance and do not constitute any part of an offer or contract. Intending purchasers should not rely on them as statements of representation of fact, but must satisfy themselves by inspection or otherwise as to their accuracy. No person in this firms employment has the authority to make or give any representation or warranty in respect of the property.