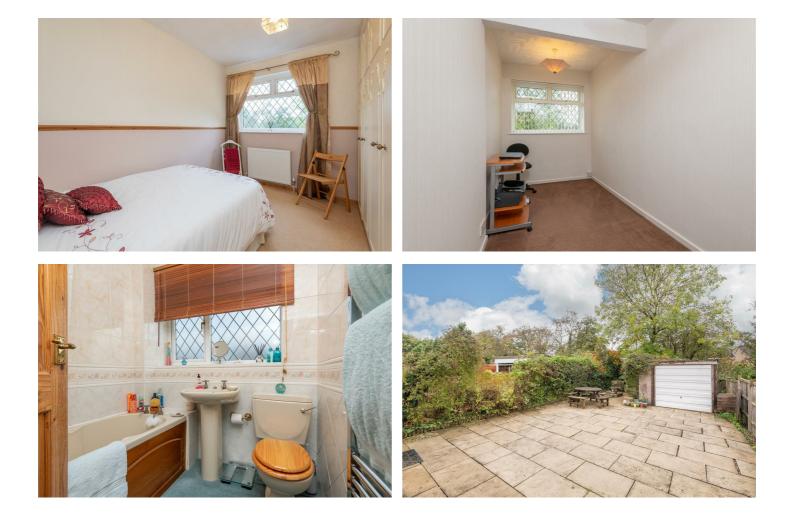

### Double Bedroom 1

12'4" to robes x 8'8" (3.76m" to robes x 2.64m") Fitted wardrobes and radiator.

### **Double Bedroom 2**

11'4" x 8'8" (3.45m" x 2.64m") Fitted wardrobes and radiator.

### Single Bedroom 3

13'5" x 6'8" (4.09m" x 2.03m") Radiator.

### House Bathroom

### 6'1" x 5'9" (1.85m" x 1.75m")

3 piece suite which consists of a low flush wc, pedestal wash hand basin and panelled bath.

#### Exterior

Paved driveway to the side and rear for ample off road parking. Thea rear being gated for privacy and also has a single garage.

Hub 26 Hunsworth Lane | Cleckheaton | BD19 4LN T. 01924 501333 E. enquiries@yorkshire-residential.co.uk www.yorkshire-residential.co.uk