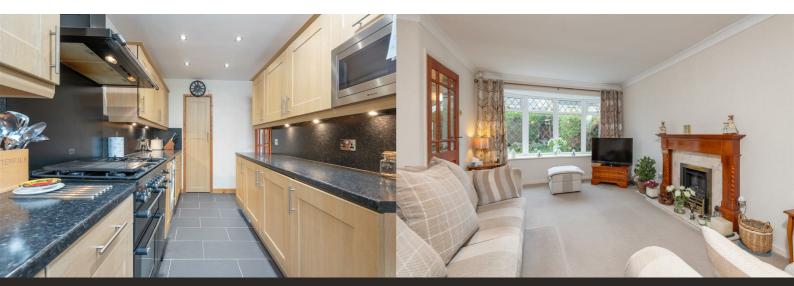

### **Kitchen**

### 16'1" x 6'9" (4.90m" x 2.06m")

Modern fitted kitchen with integrated appliances, inset spot lighting and a large pantry cupboard. Single door access to the rear.

### Lounge Diner

# 25'11" x 11'8"" max - reducing to 7'6"" (7.92m x 3.58m" max - reducing to 2.31m")

Coal effect gas fire with feature surround and 2 radiators.