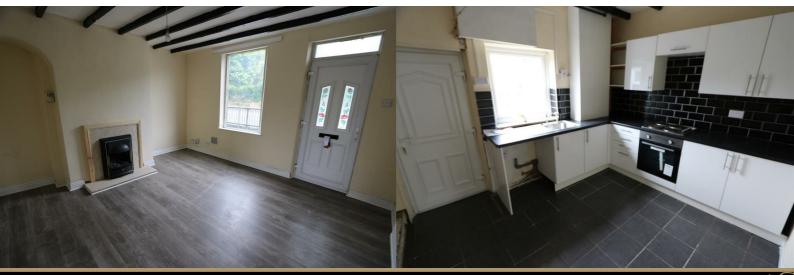

#### Lounge

13'9" x 13'1" (4.19m x 3.99m)

#### Kitchen

 $10'10" \times 10'2" (3.30m \times 3.10m)$ 