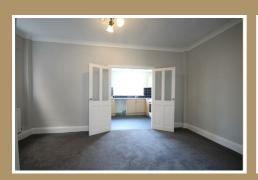

### **Dining Room**

 $10'1" \times 15'11" (3.07m \times 4.85m)$ 

Under stairs storage cupboard. Radiator and French doors into kitchen

### Kitchen

 $8'7'' \times 15'4'' (2.62m \times 4.67m)$ 

Fitted wall and base units with stainless steel sink and plumbing for automatic washing machine. Radiator and access to the rear.