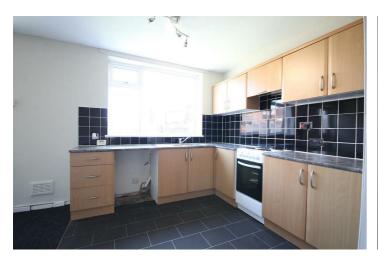

### Kitchen

 $8'7'' \times 15'4'' (2.62m \times 4.67m)$ 

Fitted wall and base units with stainless steel sink and plumbing for automatic washing machine. Radiator and access to the rear.