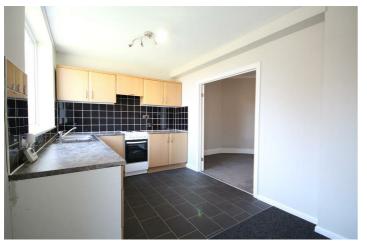

### Kitchen

 $8'7'' \times 15'4'' (2.62m \times 4.67m)$ 

Fitted wall and base units with stainless steel sink and plumbing for automatic washing machine. Radiator and access to the rear.