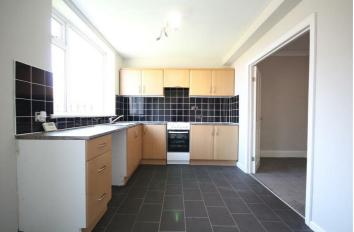

### Kitchen

 $8'7'' \times 15'4'' (2.62m \times 4.67m)$ 

Fitted wall and base units with stainless steel sink and plumbing for automatic washing machine. Radiator and access to the rear.