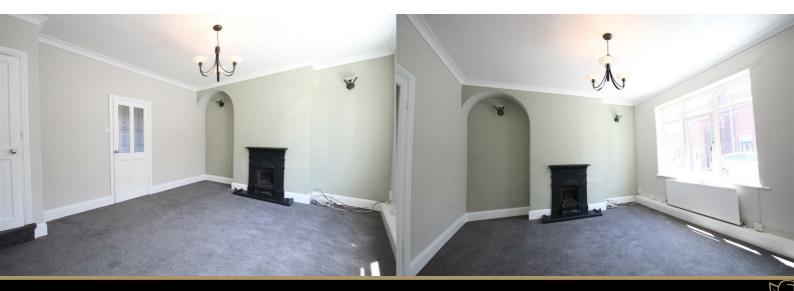

### Lounge

15'11" x 12'10" (4.85m x 3.91m)

Coal effect gas fire with feature surround. Two radiators,

### **Dining Room**

 $10'1" \times 15'11" (3.07m \times 4.85m)$ 

Under stairs storage cupboard. Radiator and French doors into kitchen