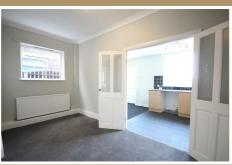

### **Dining Room**

 $10'1" \times 15'11" (3.07m \times 4.85m)$ 

Under stairs storage cupboard. Radiator and French doors into kitchen

### Kitchen

 $8'7'' \times 15'4'' (2.62m \times 4.67m)$ 

Fitted wall and base units with stainless steel sink and plumbing for automatic washing machine. Radiator and access to the rear.