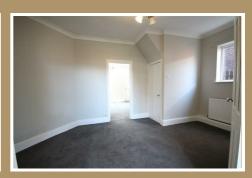

### **Double Bedroom 1**

12'10" x 15'11" (3.91m x 4.85m)

Two radiators and laminate wooden flooring.

### Bedroom 2

 $10'1" \times 7'0" (3.07m \times 2.13m)$ 

Radiator and laminate wooden flooring.