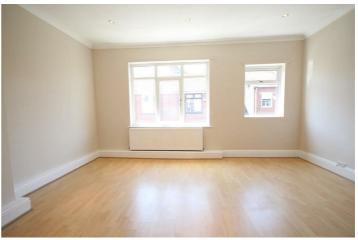

## 11 Kings Road

Cudworth, Barnsley, S72 8BB

£90,000

\*\*2 BEDROOM EXTENDED END TERRACE\*\*IDEAL
TO FIRST TIME BUYERS /
INVESTORS\*\*CUDWORTH\*\*

Very well presented property that has a rear kitchen extension and has recently been modernised. The accommodation comprises of; lounge, dining room, kitchen, 2 first floor bedrooms and bathroom.

### Lounge

15'11" x 12'10" (4.85m x 3.91m)

Coal effect gas fire with feature surround. Two radiators,

### **Dining Room**

 $10'1" \times 15'11" (3.07m \times 4.85m)$ 

Under stairs storage cupboard. Radiator and French doors into kitchen

### Kitchen

 $8'7'' \times 15'4'' (2.62m \times 4.67m)$ 

Fitted wall and base units with stainless steel sink and plumbing for automatic washing machine. Radiator and access to the rear.