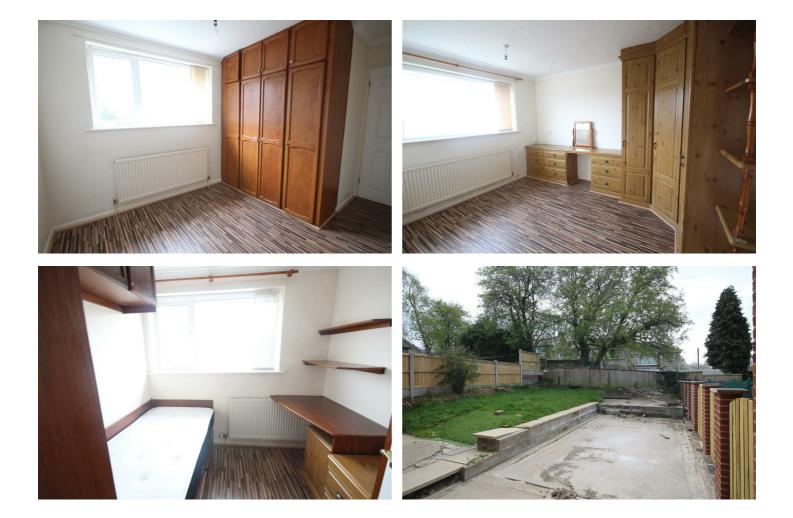

#### **Double Bedroom 1**

#### 12'2" x 9'11" (3.71m x 3.02m)

Fitted bedroom furniture , laminate wooden flooring and radiator.

#### Double Bedroom 2

9'8" x 9'11" (2.95m x 3.02m)

Fitted wardrobes, laminate wooden flooring and radiator.

#### **Single Bedroom 3** 7'11" x 8'0" (2.41m x 2.44m )

Fitted bedroom furniture, laminate wooden flooring and radiator.

#### Exterior

To the front of the property is a lawned garden. To the side a driveway provides off street parking and to the rear is a lawned garden with patio.

77 Huddersfield Road | Mirfield | WF14 8BL T. 01924 501333 E. enquiries@yorkshire-residential.co.uk www.yorkshire-residential.co.uk