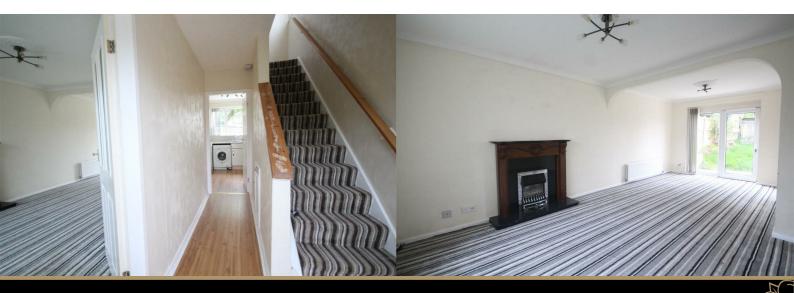

#### **Entrance Hall**

Laminate wooden flooring, radiator and stairs to first floor accommodation.

#### Lounge/Diner

#### 22'2" x 11'11" (6.76m x 3.63m)

Electric fire with feature wooden and black marble inset and hearth. Sliding patio doors to rear. Two radiators.