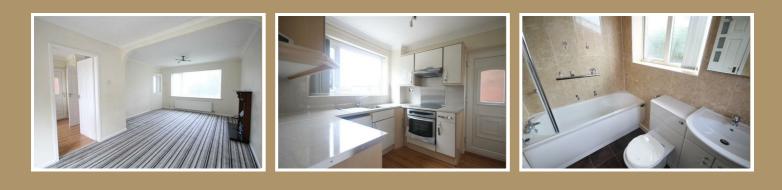

#### Kitchen

#### 9'9" x 8'6" (2.97m x 2.59m)

Fitted with wall and base units with hob, oven and extractor fan. Plumbing for automatic washing machine, stainless steel sink unit and access to the side. Cupboard.

#### Bathroom 5'8" x 8'0" (1.73m x 2.44m )

Three piece white suite comprising low level wc, wash hand basin set into vanity unit and panelled bath with shower over and screen. Fully tiled and heated towel radiator.