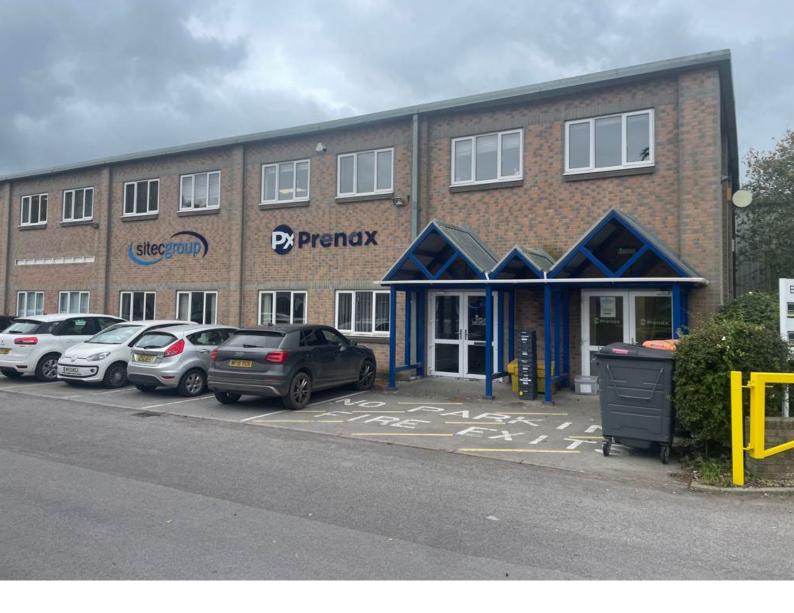

#### Situation

The property is located on the Watercombe Business Park which adjoins the Lynx Trading Estate, Yeovil.

Yeovil is South Somerset's Regional Centre located 28 miles East of Taunton, 50 miles North East of Exeter, 32 miles South of Bath and 125 miles South West of Central London.

Lynx Trading Estate is a large and popular industrial trading estate well located on the south western outskirts of Yeovil, just off the A3088 link road providing access to the A303.

Nearby occupiers include, Boeing Defence, Prenax, Tool Station. Old Creamery, Apollo Motor Group and Wessex Packaging.

There are two allocated parking spaces available to the front of the buildings with unrestricted car parking available nearby upon the Lynx Trading Estate.