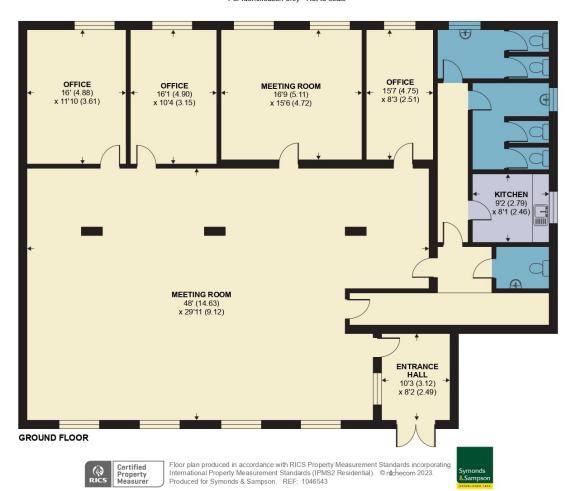

#### The Property

Unit 2 comprises a ground floor office, with self-contained kitchen and WC facilities, forming part of a multi-occupied office building known as Barrington House.

The offices are predominantly open plan together with a number of offices and meeting rooms providing flexible accommodation options.

The specification includes fully carpeted flooring, perimeter cable trunking, category II recessed lighting and suspended ceiling plus gas central heating and an air conditioning system.

The net internal floor area measures 256.7m<sup>2</sup> (2,764 ft<sup>2</sup>)

### Watercombe Park, Lynx Trading Estate, Yeovil

Approximate Area = 2764 sq ft / 256.7 sq m