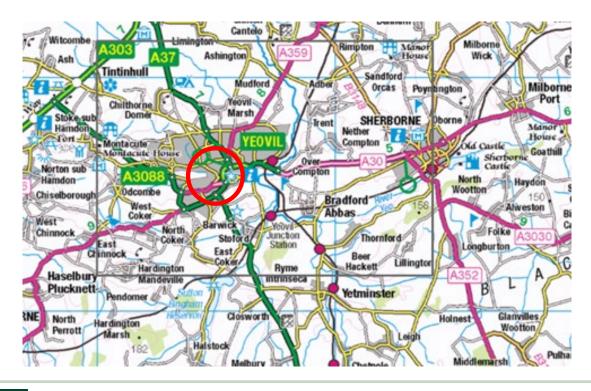

#### Situation

The property is located on the Watercombe Business Park which adjoins the Lynx Trading Estate, Yeovil.

Yeovil is South Somerset's Regional Centre located 28 miles East of Taunton, 50 miles North East of Exeter, 32 miles South of Bath and 125 miles South West of Central London.

Lynx Trading Estate is a large and popular industrial trading estate well located on the south western outskirts of Yeovil, just off the A3088 link road providing access to the A303.

Nearby occupiers include, Boeing Defence, Prenax, Tool Station. Old Creamery, Apollo Motor Group and Wessex Packaging.