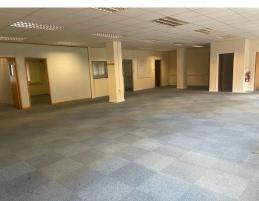

#### The Property

Unit 2 comprises a ground floor office, with self-contained kitchen and WC facilities, forming part of a multi-occupied office building known as Barrington House.

The offices are predominantly open plan together with a number of offices and meeting rooms providing flexible accommodation options.

The specification includes fully carpeted flooring, perimeter cable trunking, category II recessed lighting and suspended ceiling plus gas central heating and an air conditioning system.

The net internal floor area measures 256.7m<sup>2</sup> (2,764 ft<sup>2</sup>)