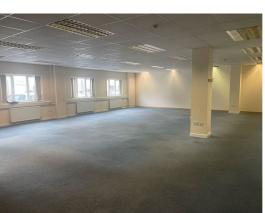

#### The Property

Unit 2 comprises a ground floor office, with self-contained kitchen and WC facilities, forming part of a multi-occupied office building known as Barrington House.

The offices are predominantly open plan together with a number of offices and meeting rooms providing flexible accommodation options.

The specification includes fully carpeted flooring, perimeter cable trunking, category II recessed lighting and suspended ceiling plus gas central heating and an air conditioning system.

The net internal floor area measures 256.7m<sup>2</sup> (2,764 ft<sup>2</sup>)