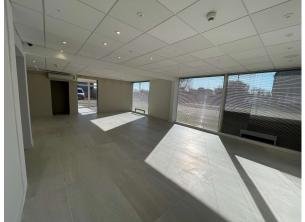

### The Property

This modern business/trade retail unit totalling 7,577sqft has recently been upgraded with a new roof and is set up as a ground and first floor showroom with workshop and stores to the rear in the later extension. Two roller shutter doors. Situated on a corner position the property is constructed on a steel portal frame with brick and profiled steel elevations and a showroom shop front to the corner.

In more details the accommodation totals:

| Ground floor Showroom with staff area | 1581sqft |
|---------------------------------------|----------|
| Workshop                              | 1421sqft |
| Store below mezzanine                 | 544sqft  |
| Extension store                       | 564sqft  |
| First floor showroom                  | 1740sqft |
| Mezzanine showroom                    | 619sqft  |
| Mezzanine store                       | 544sqft  |
| Extension showroom                    | 564sqft  |
|                                       |          |