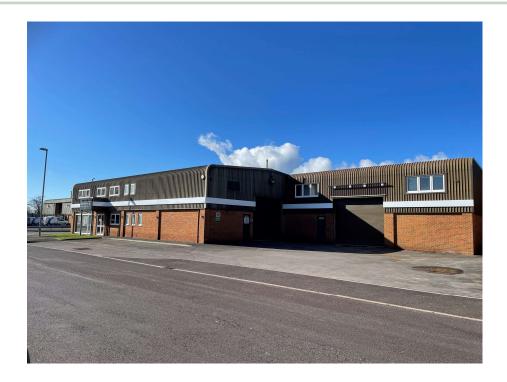

# 7 Sunrise Business Park, Higher Shaftesbury Road, Blandford Forum, DT11 8ST

For Sale or Lease a modern business/trade retail unit totalling 7,577sqft.

Guide Price £550,000 Freehold or £45,000 p.a.

### The Property

This modern business/trade retail unit totalling 7,577sqft has recently been upgraded with a new roof and is set up as a ground and first floor showroom with workshop and stores to the rear in the later extension. Two roller shutter doors. Situated on a corner position the property is constructed on a steel portal frame with brick and profiled steel elevations and a showroom shop front to the corner.

#### Situation

The Sunrise Business Park is the main industrial estate in Blandford and well located just off the bypass. The estate is a mixed business park with likes of Jewsons, the Environment Agency, various manufacturers and trade retailers.