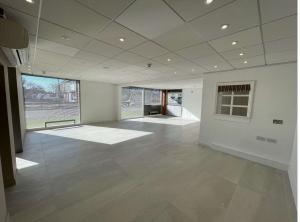

### The Property

This modern business/trade retail unit totalling 7,577sqft has recently been upgraded with a new roof and is set up as a ground and first floor showroom with workshop and stores to the rear in the later extension. Two roller shutter doors. Situated on a corner position the property is constructed on a steel portal frame with brick and profiled steel elevations and a showroom shop front to the corner.

In more details the accommodation totals:

| Ground floor Showroom with staff area | 1581sqft |
|---------------------------------------|----------|
| Workshop                              | 1421sqft |
| Store below mezzanine                 | 544sqft  |
| Extension store                       | 564sqft  |
| First floor showroom                  | 1740sqft |
| Mezzanine showroom                    | 619sqft  |
| Mezzanine store                       | 544sqft  |
| Extension showroom                    | 564sqft  |
|                                       |          |