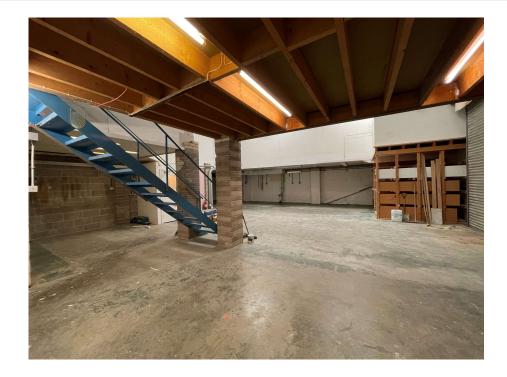

### The Property

This modern business/trade retail unit totalling 7,577sqft has recently been upgraded with a new roof and is set up as a ground and first floor showroom with workshop and stores to the rear in the later extension. Two roller shutter doors. Situated on a corner position the property is constructed on a steel portal frame with brick and profiled steel elevations and a showroom shop front to the corner.

In more details the accommodation totals:

| Ground floor Showroom with staff area | 1581sqft |
|---------------------------------------|----------|
| Workshop                              | 1421sqft |
| Store below mezzanine                 | 544sqft  |
| Extension store                       | 564sqft  |
| First floor showroom                  | 1740sqft |
| Mezzanine showroom                    | 619sqft  |
| Mezzanine store                       | 544sqft  |
| Extension showroom                    | 564sqft  |
|                                       |          |