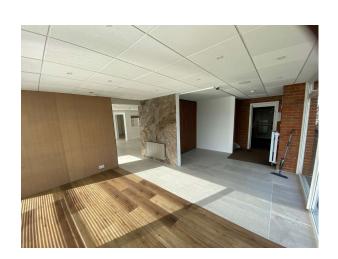

### The Property

This modern business/trade retail unit totalling 7,577sqft has recently been upgraded with a new roof and is set up as a ground and first floor showroom with workshop and stores to the rear in the later extension. Two roller shutter doors. Situated on a corner position the property is constructed on a steel portal frame with brick and profiled steel elevations and a showroom shop front to the corner.

In more details the accommodation totals:

| Ground floor Showroom with staff area | 1581sqft |
|---------------------------------------|----------|
| Workshop                              | 1421sqft |
| Store below mezzanine                 | 544sqft  |
| Extension store                       | 564sqft  |
| First floor showroom                  | 1740sqft |
| Mezzanine showroom                    | 619sqft  |
| Mezzanine store                       | 544sqft  |
| Extension showroom                    | 564sqft  |
|                                       |          |