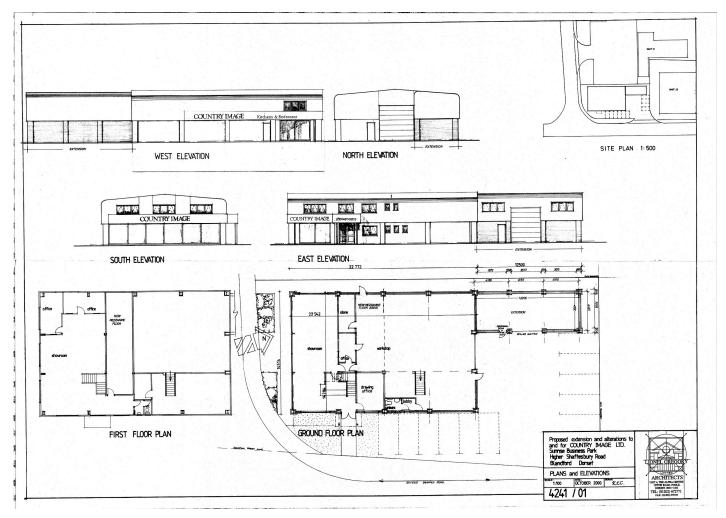

### The Property

This modern business/trade retail unit totalling 7,577sqft has recently been upgraded with a new roof and is set up as a ground and first floor showroom with workshop and stores to the rear in the later extension. Two roller shutter doors. Situated on a corner position the property is constructed on a steel portal frame with brick and profiled steel elevations and a showroom shop front to the corner.

In more details the accommodation totals:

| Ground floor Showroom with staff area | 1581sqft |
|---------------------------------------|----------|
| Workshop                              | 1421sqft |
| Store below mezzanine                 | 544sqft  |
| Extension store                       | 564sqft  |
| First floor showroom                  | 1740sqft |
| Mezzanine showroom                    | 619sqft  |
| Mezzanine store                       | 544sqft  |
| Extension showroom                    | 564sqft  |
|                                       |          |