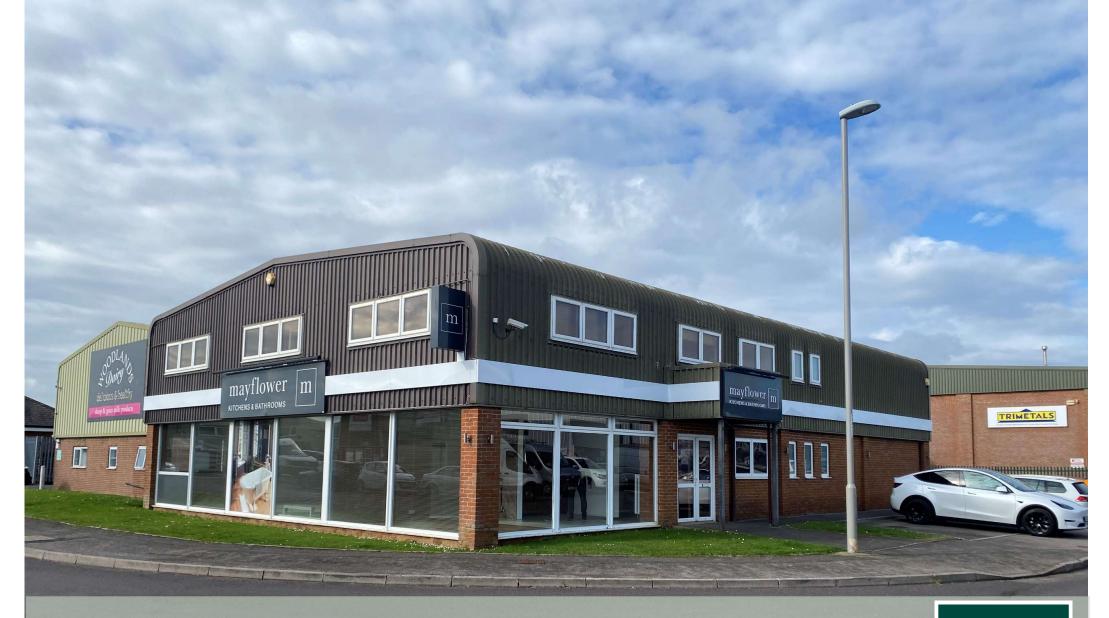

# 7 Sunrise Business Park, Higher Shaftesbury Road, Blandford Forum, DT11 8ST

For Sale or Lease a modern business/trade retail unit totalling 7,577sqft.

Guide Price £550,000 Freehold or £45,000 p.a.

## For Sale £550,000 Freehold or for Lease £45,000 p.a

A modern business/trade retail unit

- 7, 577 Sqft over two floors
- Prime trade retail type unit with warehouse
- Off street parking/possible compound
- New roof

### The Property

This modern business/trade retail unit totalling 7,577sqft has recently been upgraded with a new roof and is set up as a ground and first floor showroom with workshop and stores to the rear in the later extension. Two roller shutter doors. Situated on a corner position the property is constructed on a steel portal frame with brick and profiled steel elevations and a showroom shop front to the corner.

#### Situation

The Sunrise Business Park is the main industrial estate in Blandford and well located just off the bypass. The estate is a mixed business park with likes of Jewsons, the Environment Agency, various manufacturers and trade retailers.