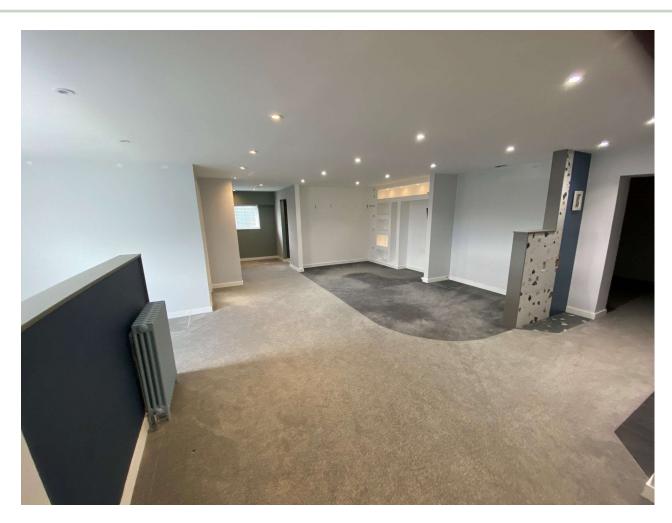

### The Property

This modern business/trade retail unit totalling 7,577sqft has recently been upgraded with a new roof and is set up as a ground and first floor showroom with workshop and stores to the rear in the later extension. Two roller shutter doors. Situated on a corner position the property is constructed on a steel portal frame with brick and profiled steel elevations and a showroom shop front to the corner.

In more details the accommodation totals:

| Ground floor Showroom with staff area | 1581sqft |
|---------------------------------------|----------|
| Workshop                              | 1421sqft |
| Store below mezzanine                 | 544sqft  |
| Extension store                       | 564sqft  |
| First floor showroom                  | 1740sqft |
| Mezzanine showroom                    | 619sqft  |
| Mezzanine store                       | 544sqft  |
| Extension showroom                    | 564sqft  |
|                                       |          |