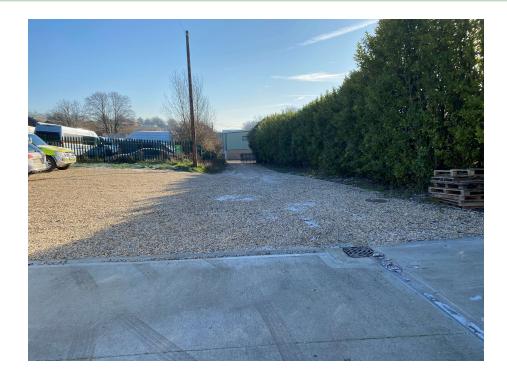

Mains water/electric power and private sewerage are connected to property. Fitted out with a mix of offices, boardroom, stores/workshop and staff facilities.

The property benefits from being standalone in its own palisade fence and hence provides opportunity for off street parking and further open storage.

Hardened gravel access way.

**RV: TBC** 

#### Outside

The property sits on a site of approximately 0.55 acres including the driveway.

Mains water/electricity and private sewerage to site.