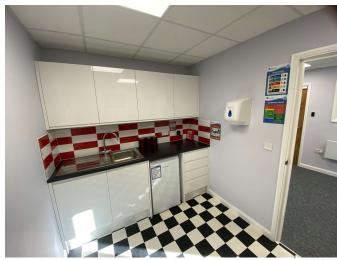

Mains water/electric power and private sewerage are connected to property. Fitted out with a mix of offices, boardroom, stores/workshop and staff facilities.

The property benefits from being standalone in its own palisade fence and hence provides opportunity for off street parking and further open storage.