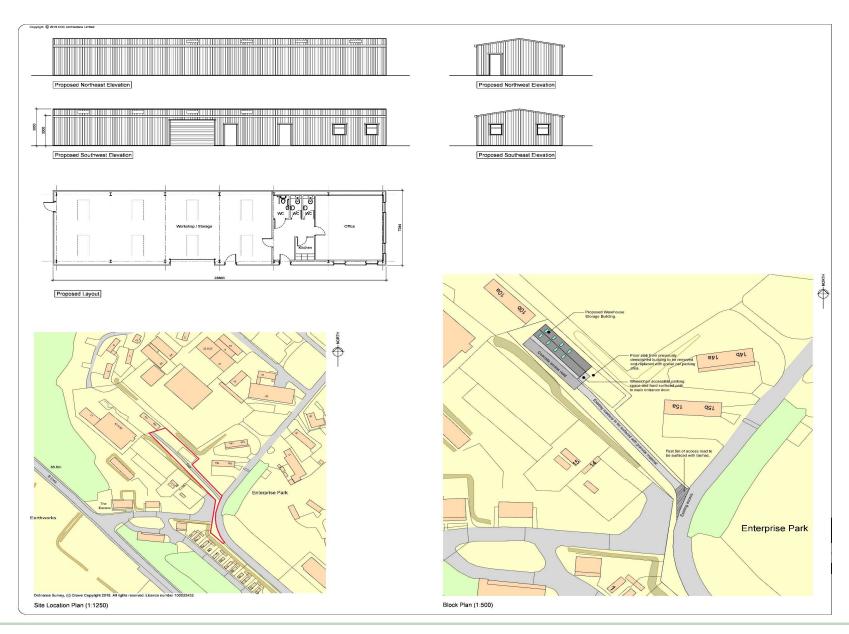

### The Property

A new business unit on Enterprise Park which has been fitted out to a very high quality and is ready for occupation.

Totalling 205m<sup>2</sup> gross internal (2208sqft) the property is constructed on a steel portal frame with insulated panels and good natural light. Roller shutter door access with concrete apron to the front.

#### Outside

The property sits on a site of approximately 0.55 acres including the driveway.

Mains water/electricity and private sewerage to site.