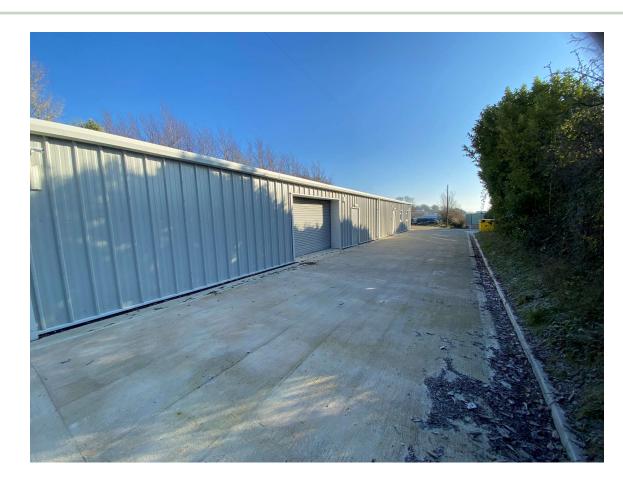

### The Property

A new business unit on Enterprise Park which has been fitted out to a very high quality and is ready for occupation.

Totalling 205m<sup>2</sup> gross internal (2208sqft) the property is constructed on a steel portal frame with insulated panels and good natural light. Roller shutter door access with concrete apron to the front.

Mains water/electric power and private sewerage are connected to property. Fitted out with a mix of offices, boardroom, stores/workshop and staff facilities.

The property benefits from being standalone in its own palisade fence and hence provides opportunity for off street parking and further open storage.

#### Outside

The property sits on a site of approximately 0.55 acres including the driveway.

Mains water/electricity and private sewerage to site.