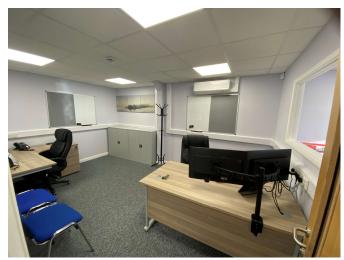

### The Property

A new business unit on Enterprise Park which has been fitted out to a very high quality and is ready for occupation.

Totalling 205m<sup>2</sup> gross internal (2208sqft) the property is constructed on a steel portal frame with insulated panels and good natural light. Roller shutter door access with concrete apron to the front.

Mains water/electric power and private sewerage are connected to property. Fitted out with a mix of offices, boardroom, stores/workshop and staff facilities.

The property benefits from being standalone in its own palisade fence and hence provides opportunity for off street parking and further open storage.