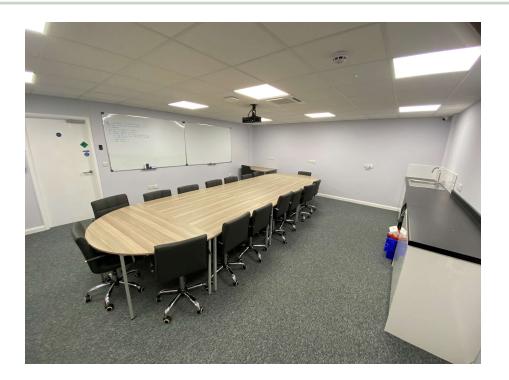

### The Property

A new business unit on Enterprise Park which has been fitted out to a very high quality and is ready for occupation.

Totalling 205m<sup>2</sup> gross internal (2208sqft) the property is constructed on a steel portal frame with insulated panels and good natural light. Roller shutter door access with concrete apron to the front.

Mains water/electric power and private sewerage are connected to property. Fitted out with a mix of offices, boardroom, stores/workshop and staff facilities.

The property benefits from being standalone in its own palisade fence and hence provides opportunity for off street parking and further open storage.