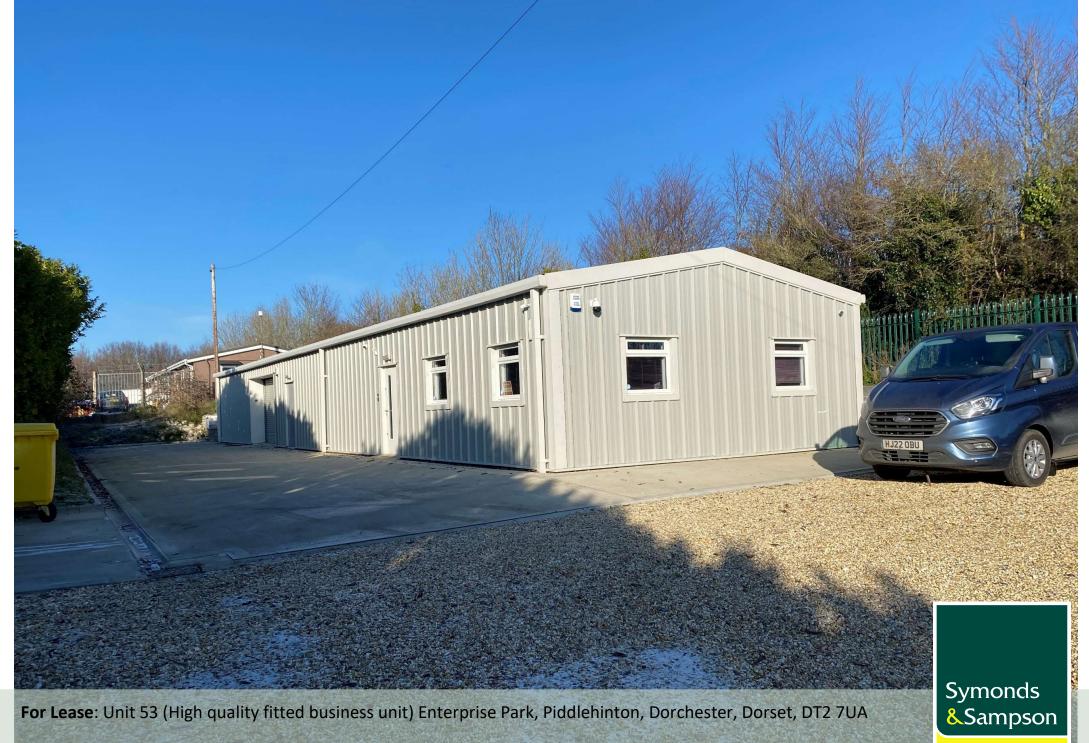

# Unit 53 (High quality fitted business unit), Enterprise Park, Piddlehinton, Dorchester, Dorset, DT2 7UA

### The Property

A new business unit on Enterprise Park which has been fitted out to a very high quality and is ready for occupation.

Totalling 205m<sup>2</sup> gross internal (2208sqft) the property is constructed on a steel portal frame with insulated panels and good natural light. Roller shutter door access with concrete apron to the front.

Mains water/electric power and private sewerage are connected to property. Fitted out with a mix of offices, boardroom, stores/workshop and staff facilities.

The property benefits from being standalone in its own palisade fence and hence provides opportunity for off street parking and further open storage.