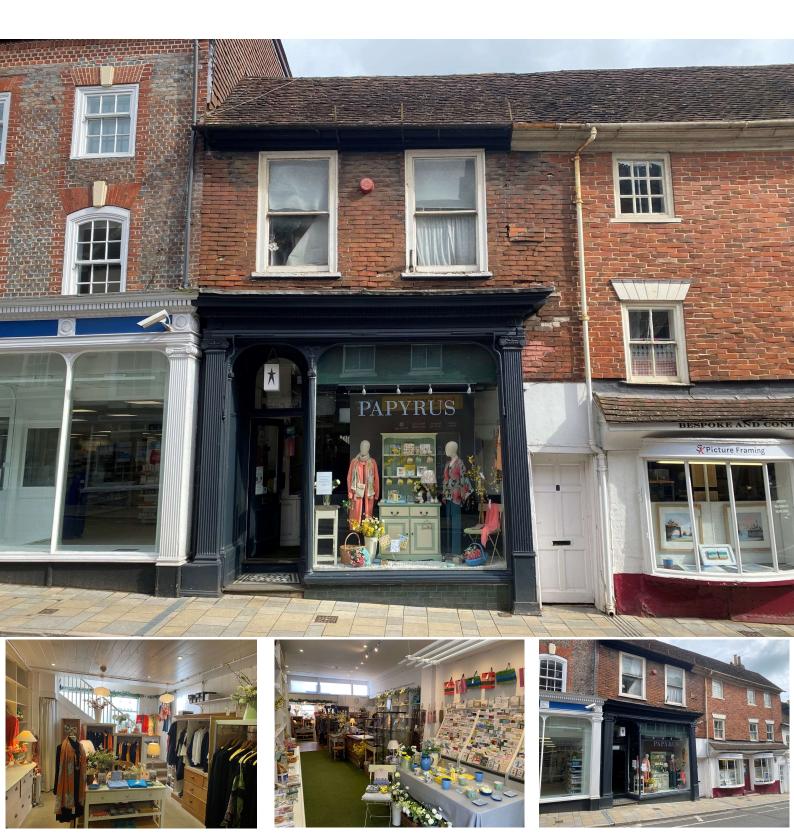

# 8 Salisbury Street, Blandford Forum, DT11 7AR

**High Street Retail Unit** 

For Sale £180,000 Freehold

#### The Property

An attractive Grade II Listed retail property with 85.8m<sup>2</sup> on ground floor and a further rear office/retail area of 21.4m<sup>2</sup> at first floor giving up to 107.2 m<sup>2</sup> of retail space (1153sqft). Additional stock room with kitchen and wc totalling 383 sqft Possible living space above shop and by use of attics STPP.

#### Situation

Salisbury Street is a prime retail location leading from the Market Place up the hill. Retailers and cafes such as Boots, Subway and Costa are all within the street. Public parking close by.

#### Directions

From our office in Market Place simply walk up the hill (Salisbury Street) and cross the road and the property is 50m on the right next to Boots.