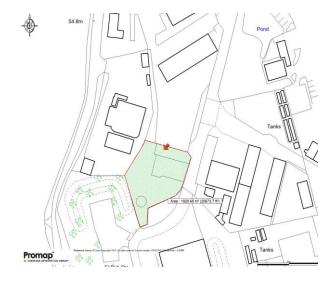

#### The Property

Yard 4 is offered as a fenced and level site with 3 phase and access to water. Totalling approximately 20,000sqft it is suitable for outside storage. It is currently part hardened which can be extended. It will be made available with a secure palisade fence and gateway with 4-4.5 m width to the service road.

#### Situation

Yard 4 is situated at the DB Depot site adjacent Vale Coaches and opposite Ford Fuels just to the south of Landshire Lane which runs along the southern perimeter of Henstridge Aerodrome.

#### Directions

From the A30 at Henstridge simply take the road towards Shaftesbury and after approximately 2 miles turn right into Camp Road. Follow this road south and after half a mile turn left into Landshire Lane. After quarter of mile the property is second right (after the SSE Depot fronting the road). Follow this road for 100m and the property is in the right