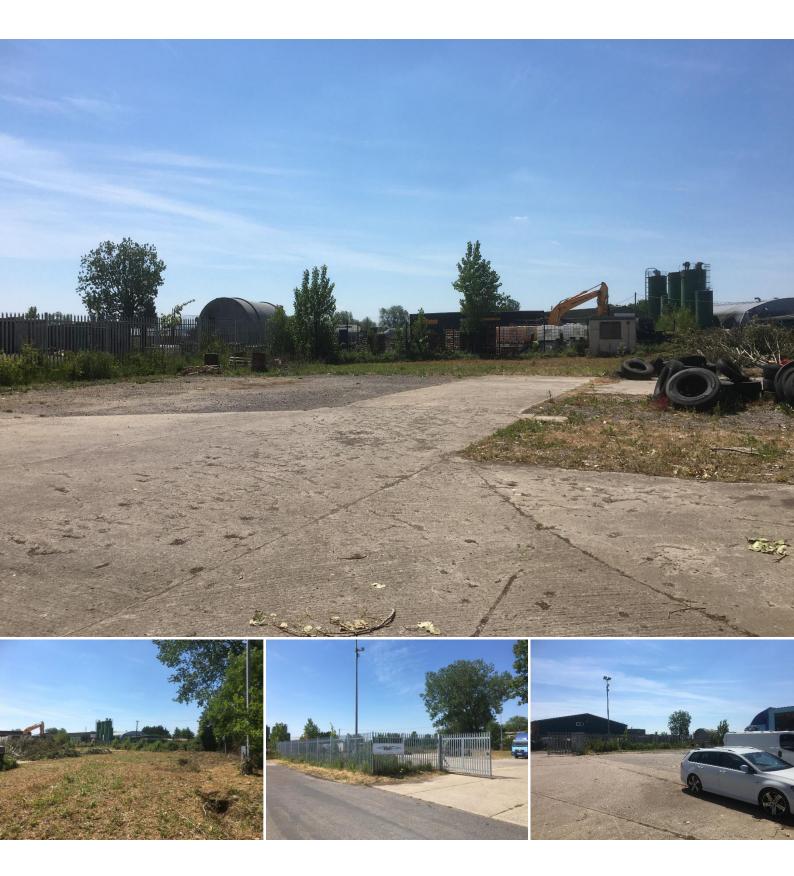

#### The Property

Yard 4 is offered as a fenced and level site with 3 phase and access to water. Totalling approximately 20,000sqft it is suitable for outside storage. It is currently part hardened which can be extended. It will be made available with a secure palisade fence and gateway with 4-4.5 m width to the service road.

Available for relatively immediate occupation.

#### Situation

Yard 4 is situated at the DB Depot site adjacent Vale Coaches and opposite Ford Fuels just to the south of Landshire Lane which runs along the southern perimeter of Henstridge Aerodrome.

#### **Outside/Services & Local Authority**

The land has 3 phase power and access to a water supply. There is no mains drainage.

Local Authority – Dorset Council 01305 221000