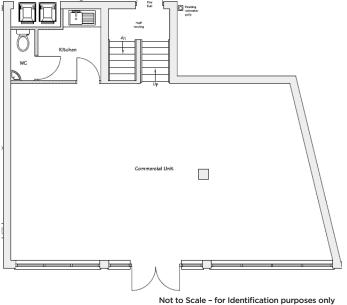

### Accommodation

The property offers a double fronted retail showroom on the ground floor that has been most recently used as an art and interior retailer. There is a small kitchen at the rear and a W.C.

#### GROUND FLOOR

| Overall approximate net internal floor area | 68.06 sq.m. 733 sq.ft.                |
|---------------------------------------------|---------------------------------------|
| WC.                                         |                                       |
| Kitchen                                     | 2.45m x 2.5 both maximum measurements |
| Maximum Depth                               | 6.25m                                 |
| Maximum Shop Width                          | 10.19m                                |
|                                             |                                       |