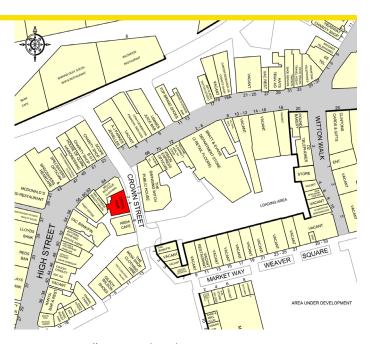

### Location

Centrally located in this attractive Mid Cheshire town, just off High Street and Witton Street. These are the main pedestrianized retail streets in the Town. Crown Street links Witton Street with Weaver Square. Northwich is an historic market town on the located at the confluence of the Rivers Dane and Weaver. There is an interesting and eclectic mix of independent and national retailers as well as a pleasing range of cafes, bars and restaurants. There are public car parks located nearby.